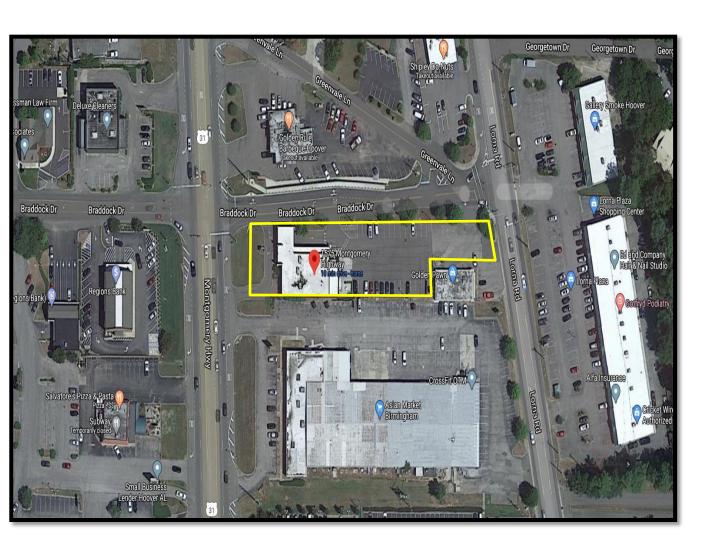

- 1) First Class modern medical facility +/-4,910 sf
- 2) Great location and visibility in Hoover on Montgomery Hwy
- 12 exam rooms, triage, x-ray, lab, nurse station, large waiting room, doctor lounge, break room, supply room, laundry room, receptionist desk, multiple restrooms, covered patient drop off, etc.
- 4) Ease of access from Montgomery Hwy and Lorna Road
- 5) ±32 parking spaces