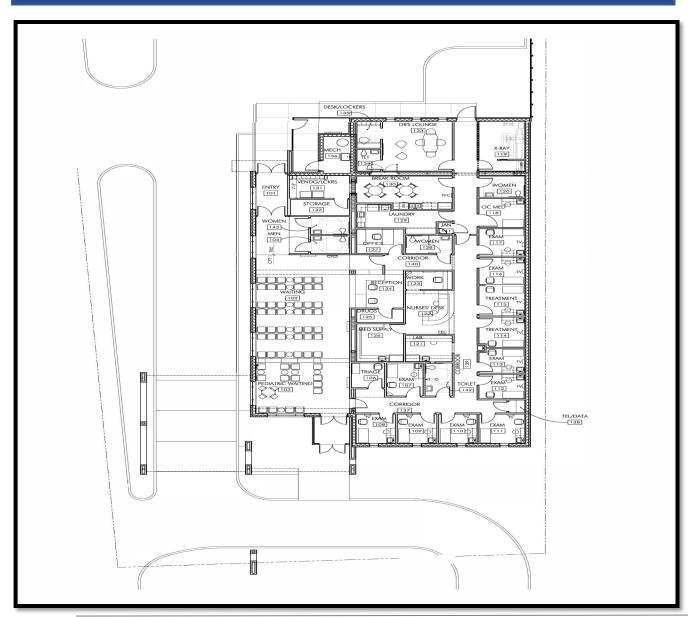

- 1) First Class modern medical facility +/-4,910 sf
- 2) Great location and visibility in Hoover on Montgomery Hwy
- 12 exam rooms, triage, x-ray, lab, nurse station, large waiting room, doctor lounge, break room, supply room, laundry room, receptionist desk, multiple restrooms, covered patient drop off, etc.
- 4) Ease of access from Montgomery Hwy and Lorna Road
- 5) ±32 parking spaces