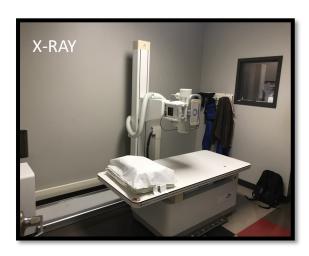

- 1) First Class modern medical facility +/-4,910 sf
- 2) Great location and visibility in Hoover on Montgomery Hwy
- 12 exam rooms, triage, x-ray, lab, nurse station, large waiting room, doctor lounge, break room, supply room, laundry room, receptionist desk, multiple restrooms, covered patient drop off, etc.
- 4) Ease of access from Montgomery Hwy and Lorna Road
- 5) ±32 parking spaces