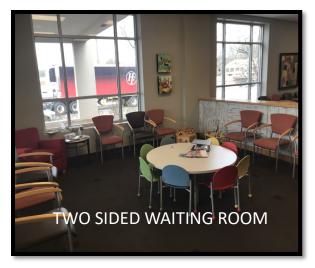

- 1) First Class modern medical facility +/-4,910 sf
- 2) Great location and visibility in Hoover on Montgomery Hwy
- 12 exam rooms, triage, x-ray, lab, nurse station, large waiting room, doctor lounge, break room, supply room, laundry room, receptionist desk, multiple restrooms, covered patient drop off, etc.
- 4) Ease of access from Montgomery Hwy and Lorna Road
- 5) ±32 parking spaces