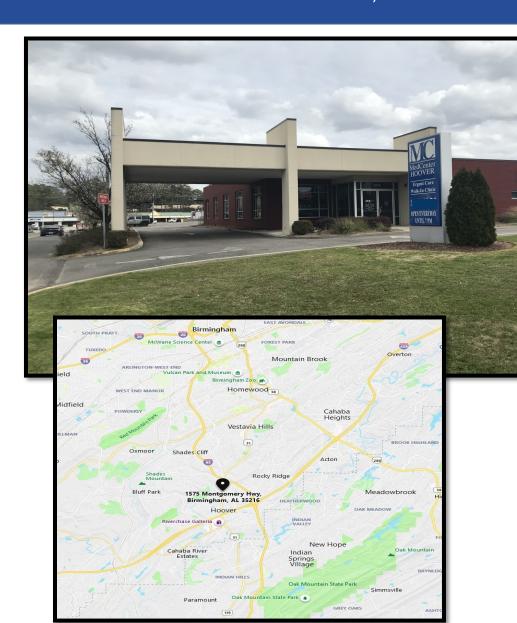

- 1) First Class modern medical facility +/-4,910 sf
- 2) Great location and visibility in Hoover on Montgomery Hwy
- 12 exam rooms, triage, x-ray, lab, nurse station, large waiting room, doctor lounge, break room, supply room, laundry room, receptionist desk, multiple restrooms, covered patient drop off, etc.
- 4) Ease of access from Montgomery Hwy and Lorna Road
- 5) ±32 parking spaces