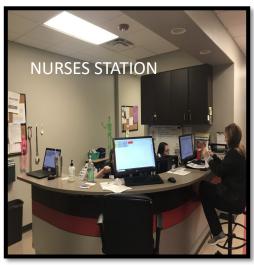

- 1) First Class modern medical facility +/-4,910 sf
- 2) Great location and visibility in Hoover on Montgomery Hwy
- 12 exam rooms, triage, x-ray, lab, nurse station, large waiting room, doctor lounge, break room, supply room, laundry room, receptionist desk, multiple restrooms, covered patient drop off, etc.
- 4) Ease of access from Montgomery Hwy and Lorna Road
- 5) ±32 parking spaces