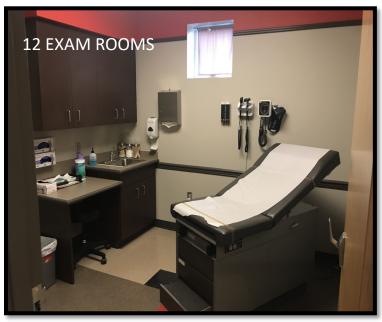

- 1) First Class modern medical facility +/-4,910 sf
- 2) Great location and visibility in Hoover on Montgomery Hwy
- 12 exam rooms, triage, x-ray, lab, nurse station, large waiting room, doctor lounge, break room, supply room, laundry room, receptionist desk, multiple restrooms, covered patient drop off, etc.
- 4) Ease of access from Montgomery Hwy and Lorna Road
- 5) ±32 parking spaces