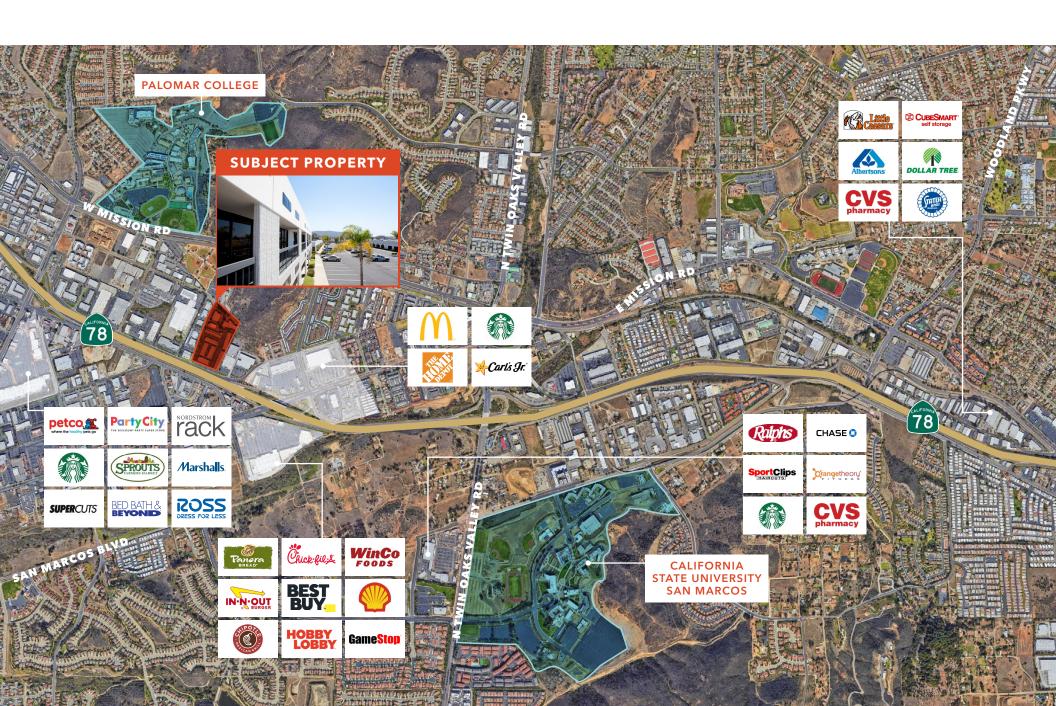

#### **OFFICE LEASING**

**BOB COWAN** CBRE 760.840.7664 bob.cowan@cbre.com

LIC N° 01838109 KIDDER.COM

LOCATION OVERVIEW AND AMENITIES AERIAL

**CLOSE PROXIMITY TO THE SPRINTER STATION** AND RETAIL AMENITIES

**PLENTIFUL PARKING** 

**EXCELLENT VISIBILITY AND ACCESS FROM CA-78** (150,000 CARS / DAY)

**NEW ON-SITE PROPERTY MANAGEMENT** 

For leasing information contact