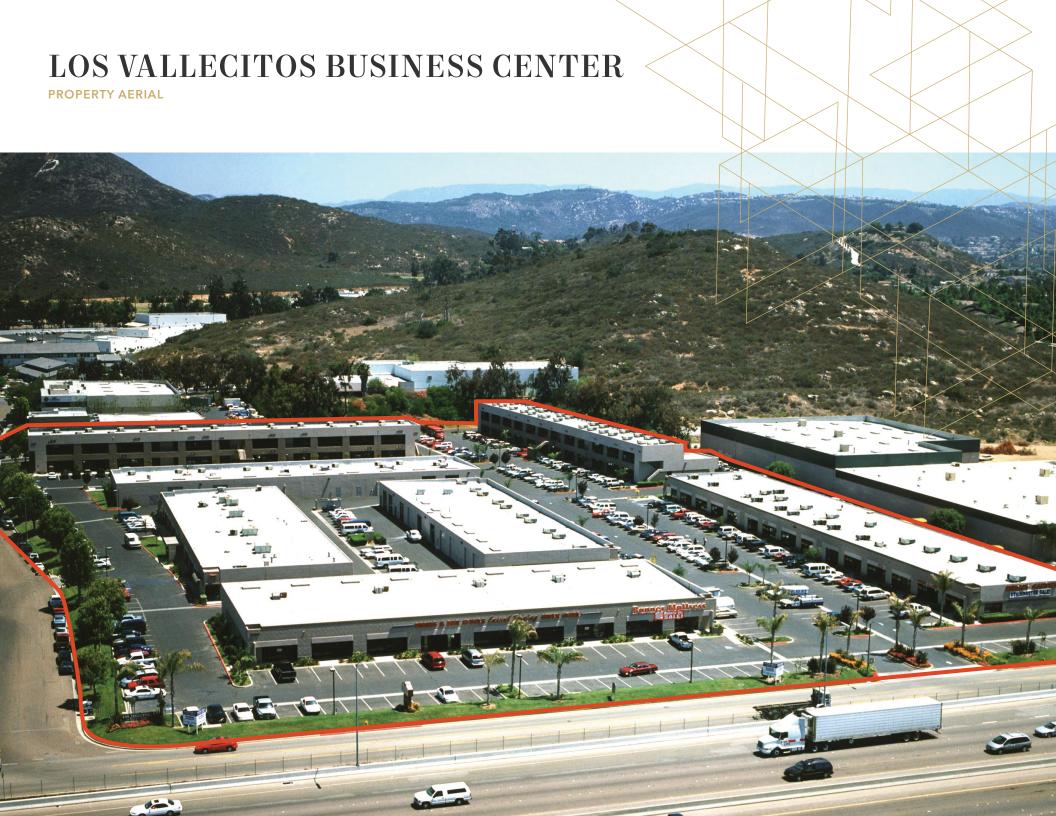

### LOS VALLECITOS BUSINESS PARK

**125 VALLECITOS DE ORO** 

**135 VALLECITOS DE ORO** 

**145 VALLECITOS DE ORO** 

**800 LOS VALLECITOS BLVD** 

**810 LOS VALLECITOS BLVD** 

**820 LOS VALLECITOS BLVD** 

830 LOS VALLECITOS BLVD

## INDUSTRIAL AVAILABILITIES

**INDUSTRIAL, COMMERCIAL AND FLEX SUITES** 

|     | Address                                                           | Suite                   | Туре                  | SF                                   | Description                                              | Lease Rate                  | Available |
|-----|-------------------------------------------------------------------|-------------------------|-----------------------|--------------------------------------|----------------------------------------------------------|-----------------------------|-----------|
| 125 | 125 VALLECITOS DE ORO<br>FIRST FLOOR<br>San Marcos, CA<br>92069   | A - D<br>E - G<br>A - G | Commercial Commercial | ±7,108 SF<br>±5,226 SF<br>±12,334 SF | Commercial Zoned<br>Showroom Retail<br>/ Creative Office | \$1.35 / SF<br>+ \$0.09 CAM | Now       |
|     | 810 LOS VALLECITOS BLVD<br>FIRST FLOOR<br>San Marcos, CA<br>92069 | с                       | Industrial            | ±1,300 SF                            | Reception, office & warehouse                            | \$1.25 / SF<br>+ \$0.09 CAM | Now       |
|     | 145 VALLECITOS DE ORO<br>FIRST FLOOR<br>San Marcos, CA<br>92069   | E                       | Industrial            | ±1,560 SF                            | Reception, office & warehouse                            | \$1.30 / SF<br>+ \$0.09 CAM | Now       |