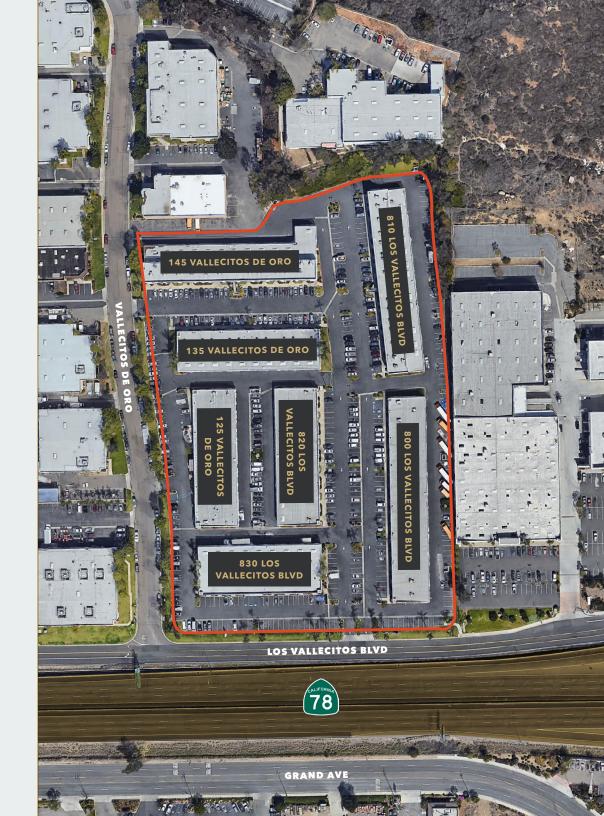

### LOS VALLECITOS BUSINESS PARK

**125 VALLECITOS DE ORO** 

**135 VALLECITOS DE ORO** 

**145 VALLECITOS DE ORO** 

**800 LOS VALLECITOS BLVD** 

**810 LOS VALLECITOS BLVD** 

**820 LOS VALLECITOS BLVD** 

830 LOS VALLECITOS BLVD

LIC N° 01838109

SITE PLAN AND AVAILABILITIES

#### **AVAILABILITIES**

| TYPE       | ADDRESS                 | SUITE | SF                  |
|------------|-------------------------|-------|---------------------|
| Commercial | 125 Vallecitos De Oro   | A - D | ±7,108              |
| Commercial | 125 Vallecitos De Oro   | E - G | ±5,226              |
| Commercial | 125 Vallecitos De Oro   | A - G | ±1,702 -<br>±12,334 |
| Industrial | 145 Vallecitos Del Oro  | Е     | ±1,560              |
| Industrial | 810 Los Vallecitos Blvd | С     | ±1,300              |
| Office     | 810 Los Vallecitos Blvd | 205   | 639                 |