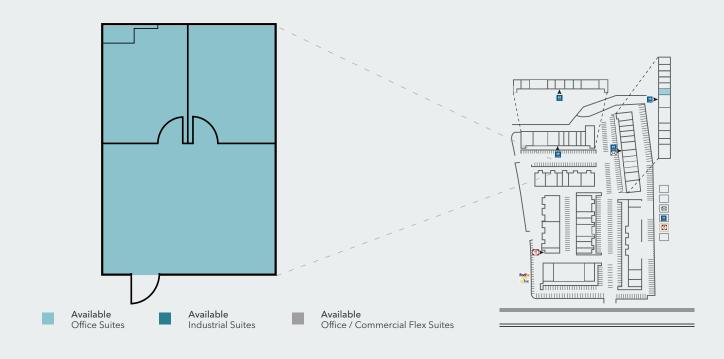

LIC N° 01838109

SITE PLAN AND AVAILABILITIES

#### **AVAILABILITIES**

| TYPE       | ADDRESS                 | SUITE | SF                  |
|------------|-------------------------|-------|---------------------|
| Commercial | 125 Vallecitos De Oro   | A - D | ±7,108              |
| Commercial | 125 Vallecitos De Oro   | E - G | ±5,226              |
| Commercial | 125 Vallecitos De Oro   | A - G | ±1,702 -<br>±12,334 |
| Industrial | 145 Vallecitos Del Oro  | Е     | ±1,560              |
| Industrial | 810 Los Vallecitos Blvd | С     | ±1,300              |
| Office     | 810 Los Vallecitos Blvd | 205   | 639                 |

OFFICE / FLEX SUITES | FIRST FLOOR

For leasing information contact