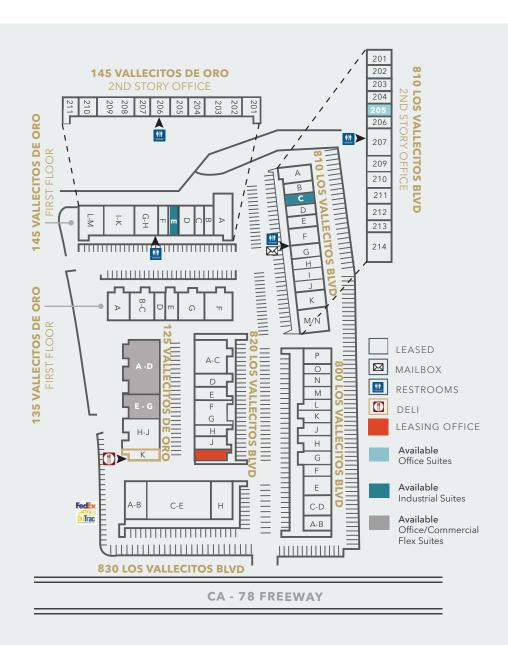

LIC N° 01838109

SITE PLAN AND AVAILABILITIES

#### **AVAILABILITIES**

| TYPE       | ADDRESS                 | SUITE | SF                  |
|------------|-------------------------|-------|---------------------|
| Commercial | 125 Vallecitos De Oro   | A - D | ±7,108              |
| Commercial | 125 Vallecitos De Oro   | E - G | ±5,226              |
| Commercial | 125 Vallecitos De Oro   | A - G | ±1,702 -<br>±12,334 |
| Industrial | 145 Vallecitos Del Oro  | Е     | ±1,560              |
| Industrial | 810 Los Vallecitos Blvd | С     | ±1,300              |
| Office     | 810 Los Vallecitos Blvd | 205   | 639                 |

### LOS VALLECITOS BUSINESS PARK

**125 VALLECITOS DE ORO** 

**135 VALLECITOS DE ORO** 

**145 VALLECITOS DE ORO** 

**800 LOS VALLECITOS BLVD** 

**810 LOS VALLECITOS BLVD** 

**820 LOS VALLECITOS BLVD** 

830 LOS VALLECITOS BLVD