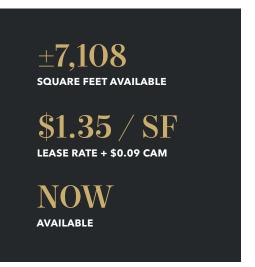

#### **OFFICE LEASING**

**BOB COWAN** CBRE 760.840.7664 bob.cowan@cbre.com

LIC N° 01838109

OFFICE / FLEX SUITES | FIRST FLOOR

 $\pm 5,226$ **SQUARE FEET AVAILABLE** 

\$1.35 / SF

LEASE RATE + \$0.09 CAM

**AVAILABLE** 

### SUITES E - G

Zoned Commercial creative office and showroom industrial uses. Suites A - G are zoned for commercial / office use, with a total of  $\pm 12,334$  square feet.

For leasing information contact