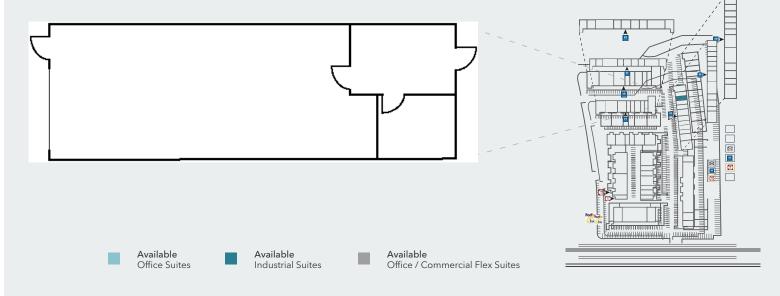

## 810 LOS VALLECITOS BLVD

OFFICE SUITE | SECOND FLOOR

639

**SQUARE FEET AVAILABLE** 

\$1.20 / SF

LEASE RATE + \$0.09 CAM

**NOW** 

**AVAILABLE** 

### **SUITE 205**

Second floor suites will be charged \$0.20/SF Electric.

For leasing information contact