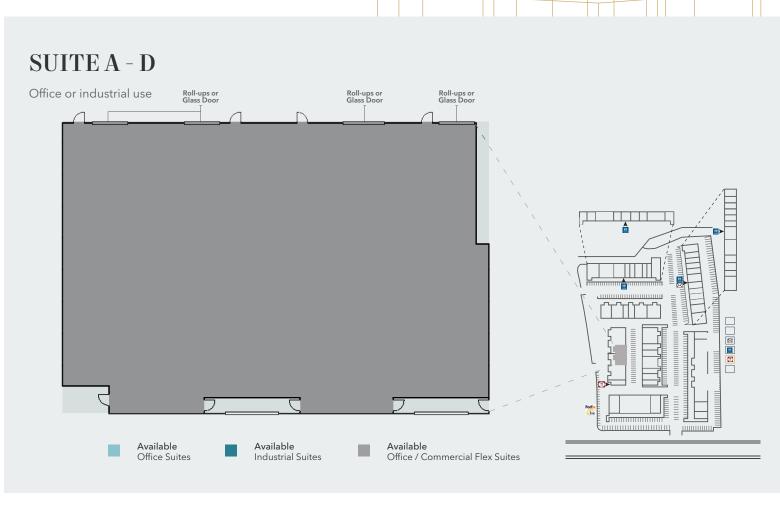

#### **AVAILABILITIES**

| TYPE       | ADDRESS                 | SUITE | SF                  |
|------------|-------------------------|-------|---------------------|
| Commercial | 125 Vallecitos De Oro   | A - D | ±7,108              |
| Commercial | 125 Vallecitos De Oro   | E - G | ±5,226              |
| Commercial | 125 Vallecitos De Oro   | A - G | ±1,702 -<br>±12,334 |
| Industrial | 145 Vallecitos Del Oro  | Е     | ±1,560              |
| Industrial | 810 Los Vallecitos Blvd | С     | ±1,300              |
| Office     | 810 Los Vallecitos Blvd | 205   | 639                 |

OFFICE / FLEX SUITES | FIRST FLOOR

For leasing information contact

### SUITES A - G

Zoned Commercial creative office and showroom industrial uses, with a total of ±12,334 square feet.

For leasing information contact