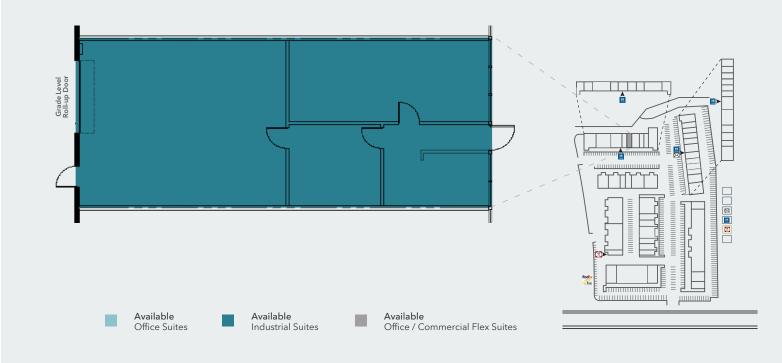

### SUITES E - G

Zoned Commercial creative office and showroom industrial uses. Suites A - G are zoned for commercial / office use, with a total of  $\pm 12,334$  square feet.

For leasing information contact

### SUITES A - G

Zoned Commercial creative office and showroom industrial uses, with a total of ±12,334 square feet.

For leasing information contact

### **SUITE E**

Zoned Industrial creative office and showroom industrial uses, with a total of ±12,334 square feet.

For leasing information contact