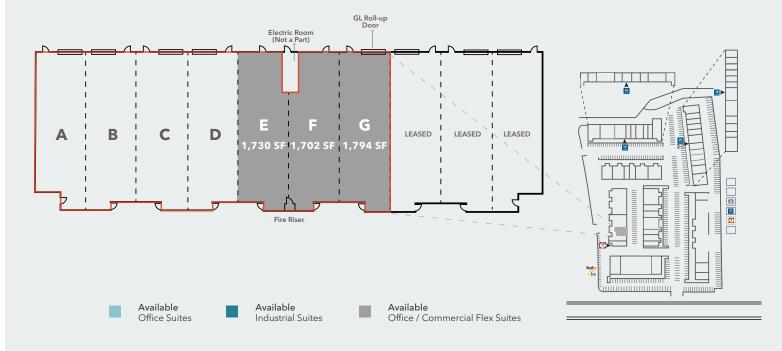

## INDUSTRIAL AVAILABILITIES

**INDUSTRIAL, COMMERCIAL AND FLEX SUITES** 

|     | Address                                                           | Suite                   | Туре                  | SF                                   | Description                                              | Lease Rate                  | Available |
|-----|-------------------------------------------------------------------|-------------------------|-----------------------|--------------------------------------|----------------------------------------------------------|-----------------------------|-----------|
| 125 | 125 VALLECITOS DE ORO<br>FIRST FLOOR<br>San Marcos, CA<br>92069   | A - D<br>E - G<br>A - G | Commercial Commercial | ±7,108 SF<br>±5,226 SF<br>±12,334 SF | Commercial Zoned<br>Showroom Retail<br>/ Creative Office | \$1.35 / SF<br>+ \$0.09 CAM | Now       |
|     | 810 LOS VALLECITOS BLVD<br>FIRST FLOOR<br>San Marcos, CA<br>92069 | с                       | Industrial            | ±1,300 SF                            | Reception, office & warehouse                            | \$1.25 / SF<br>+ \$0.09 CAM | Now       |
|     | 145 VALLECITOS DE ORO<br>FIRST FLOOR<br>San Marcos, CA<br>92069   | E                       | Industrial            | ±1,560 SF                            | Reception, office & warehouse                            | \$1.30 / SF<br>+ \$0.09 CAM | Now       |

#### **AVAILABILITIES**

| TYPE       | ADDRESS                 | SUITE | SF                  |
|------------|-------------------------|-------|---------------------|
| Commercial | 125 Vallecitos De Oro   | A - D | ±7,108              |
| Commercial | 125 Vallecitos De Oro   | E - G | ±5,226              |
| Commercial | 125 Vallecitos De Oro   | A - G | ±1,702 -<br>±12,334 |
| Industrial | 145 Vallecitos Del Oro  | Е     | ±1,560              |
| Industrial | 810 Los Vallecitos Blvd | С     | ±1,300              |
| Office     | 810 Los Vallecitos Blvd | 205   | 639                 |

### SUITES E - G

Zoned Commercial creative office and showroom industrial uses. Suites A - G are zoned for commercial / office use, with a total of  $\pm 12,334$  square feet.

For leasing information contact