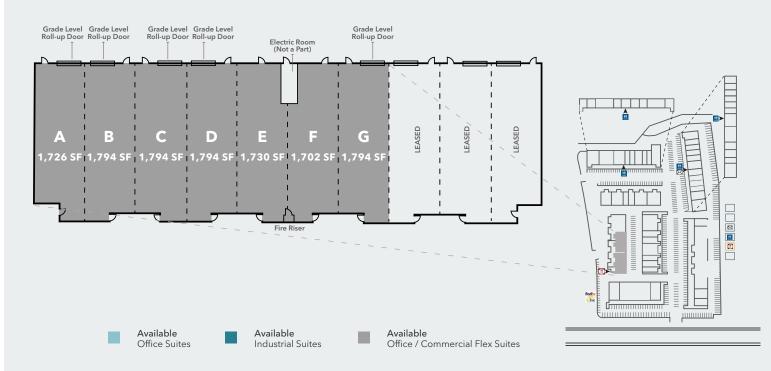

## INDUSTRIAL AVAILABILITIES

**INDUSTRIAL, COMMERCIAL AND FLEX SUITES** 

|     | Address                                                           | Suite                   | Туре                  | SF                                   | Description                                              | Lease Rate                  | Available |
|-----|-------------------------------------------------------------------|-------------------------|-----------------------|--------------------------------------|----------------------------------------------------------|-----------------------------|-----------|
| 125 | 125 VALLECITOS DE ORO<br>FIRST FLOOR<br>San Marcos, CA<br>92069   | A - D<br>E - G<br>A - G | Commercial Commercial | ±7,108 SF<br>±5,226 SF<br>±12,334 SF | Commercial Zoned<br>Showroom Retail<br>/ Creative Office | \$1.35 / SF<br>+ \$0.09 CAM | Now       |
|     | 810 LOS VALLECITOS BLVD<br>FIRST FLOOR<br>San Marcos, CA<br>92069 | с                       | Industrial            | ±1,300 SF                            | Reception, office & warehouse                            | \$1.25 / SF<br>+ \$0.09 CAM | Now       |
|     | 145 VALLECITOS DE ORO<br>FIRST FLOOR<br>San Marcos, CA<br>92069   | E                       | Industrial            | ±1,560 SF                            | Reception, office & warehouse                            | \$1.30 / SF<br>+ \$0.09 CAM | Now       |

#### **AVAILABILITIES**

| TYPE       | ADDRESS                 | SUITE | SF                  |
|------------|-------------------------|-------|---------------------|
| Commercial | 125 Vallecitos De Oro   | A - D | ±7,108              |
| Commercial | 125 Vallecitos De Oro   | E - G | ±5,226              |
| Commercial | 125 Vallecitos De Oro   | A - G | ±1,702 -<br>±12,334 |
| Industrial | 145 Vallecitos Del Oro  | Е     | ±1,560              |
| Industrial | 810 Los Vallecitos Blvd | С     | ±1,300              |
| Office     | 810 Los Vallecitos Blvd | 205   | 639                 |

### SUITES E - G

Zoned Commercial creative office and showroom industrial uses. Suites A - G are zoned for commercial / office use, with a total of  $\pm 12,334$  square feet.

For leasing information contact

### SUITES A - G

Zoned Commercial creative office and showroom industrial uses, with a total of ±12,334 square feet.

For leasing information contact

### **SUITE E**

Zoned Industrial creative office and showroom industrial uses, with a total of ±12,334 square feet.

For leasing information contact

### SUITE C

First floor suites pay Electric charges directly to utility (SDG&E)

For leasing information contact

### **SUITE 205**

Second floor suites will be charged \$0.20/SF Electric.

For leasing information contact