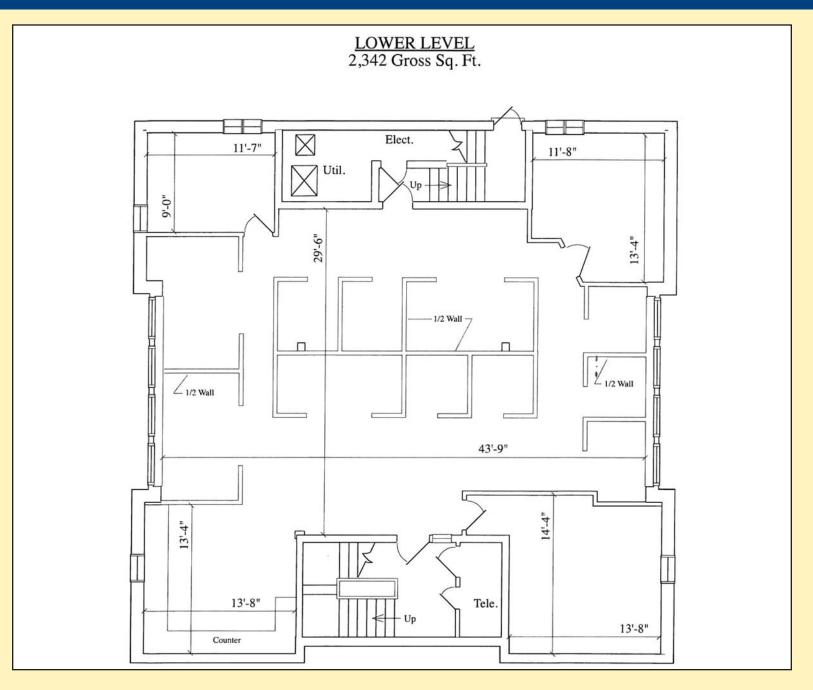

Adam Rose (Ext. 22) (856) 985-9522

arose@rosecommercial.com

Property Description: Free Standing Office Building for

Sale or Lease

Building Size: 7,026 +/-SF

**Available:** 2,342 +/- SF First Floor

2,342 +/- SF Lower Level