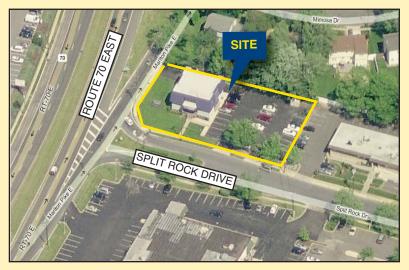

5 Mile Radius

**Jemographics** 

2015 Population Estimate: 190,446 2015 Households Estimate: 75,641 Est. Avg. HH Income: \$110,468

**Traffic Count:** 54,112 Vehicles Per Day

For Further Information, Please Contact: