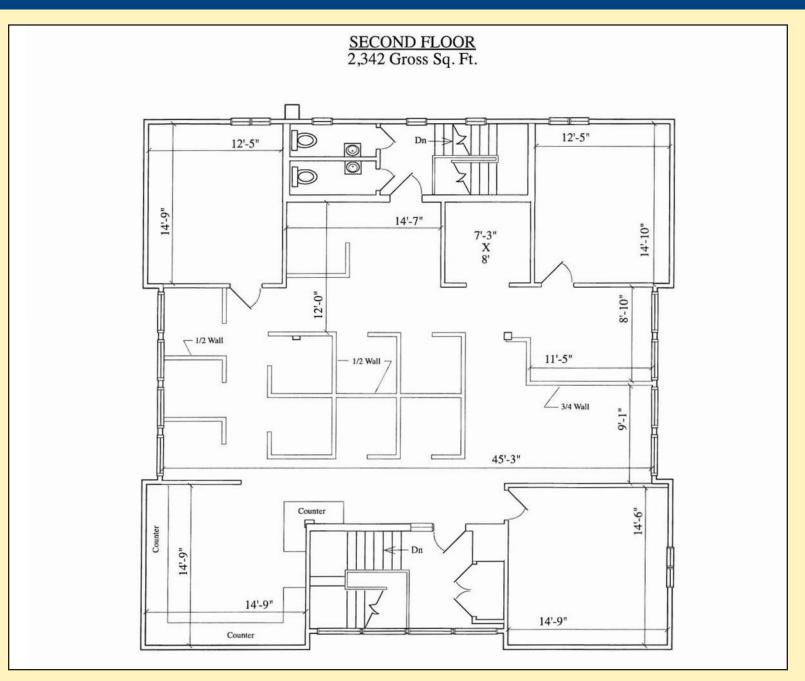

Adam Rose (Ext. 22) (856) 985-9522

arose@rosecommercial.com

Property Description: Free Standing Office Building for

Sale or Lease

Building Size: 7,026 +/-SF

**Available:** 2,342 +/- SF First Floor

2,342 +/- SF Lower Level