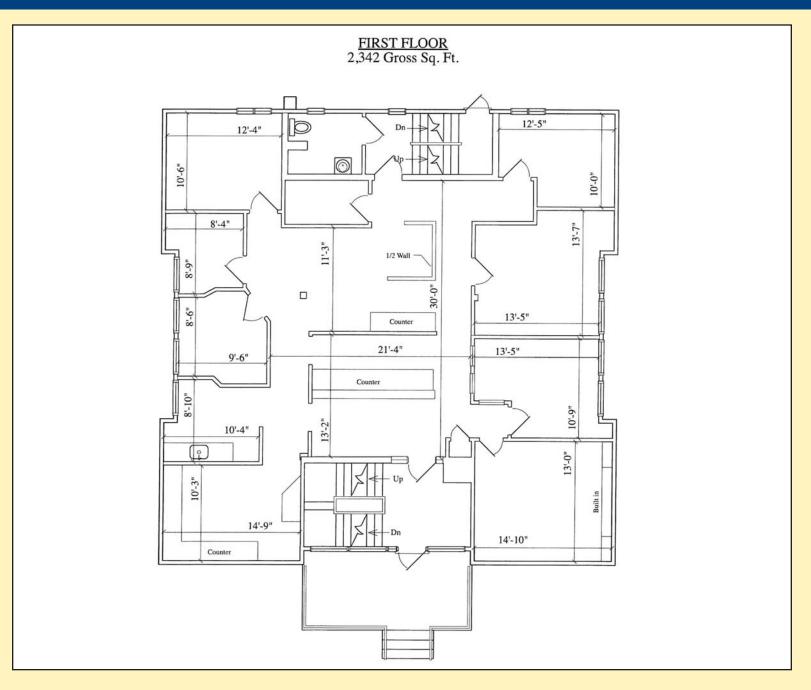

Adam Rose (Ext. 22) (856) 985-9522

arose@rosecommercial.com

Property Description: Free Standing Office Building for

Sale or Lease

Building Size: 7,026 +/-SF

**Available:** 2,342 +/- SF First Floor

2,342 +/- SF Lower Level