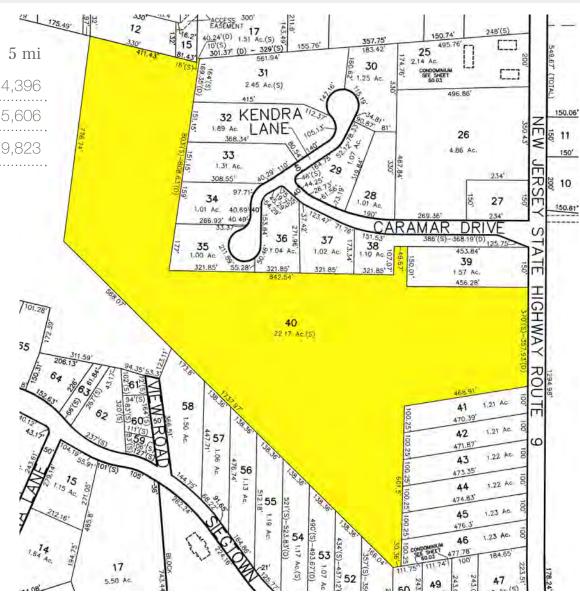

# Tax Map 1419 Route 9 N., Middle Twp., NJ

| Demographics               | 1 mi     | 3 mi     | 5 mi     |
|----------------------------|----------|----------|----------|
| Population                 | 952      | 3,777    | 14,396   |
| Households                 | 290      | 1,265    | 5,606    |
| Median<br>Household Income | \$88,207 | \$80,139 | \$79,823 |