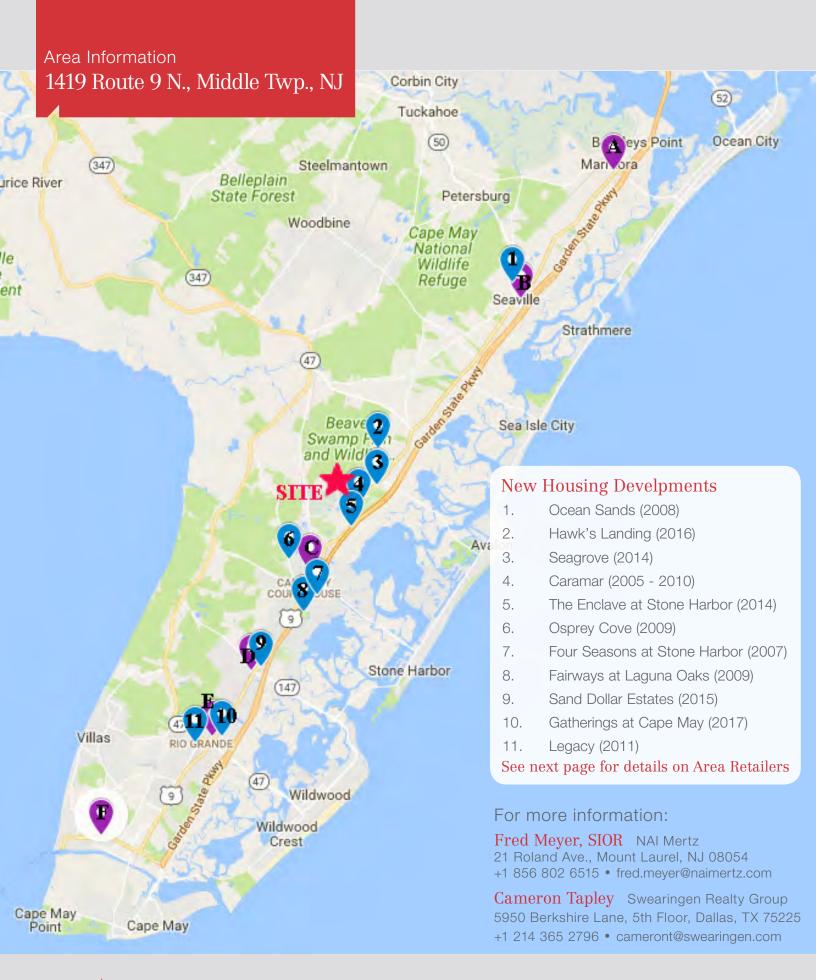

### A - 4 W. Roosevelt Blvd.

- ShopRite
- Dollar General
- Burger King
- Dunkin Donuts
- CVS
- TD Bank

## B - Cedar Square Shopping Center

- Acme
- Dollar General
- Peeble's

#### C - 11 Court House S. Dennis Rd.

- Marshall's
- GNC
- Cape Regional Urgent Care
- Acme
- Home Goods
- Pier 1 Imports
- TJ Maxx
- Big Lots
- TD Bank

# E - Rio Grande Shopping Center

- Aldi
- Michael's
- Bed Bath & Beyond
- Ross
- Five Below
- Lowe's Home Improvement
- Wal-Mart
- Family Dollar
- Petsmart
- ShopRite
- Famous Footwear
- Starbucks
- Walgreen's
- Five Guys
- Advanced Auto Parts
- Game Stop
- Rite Aid
- Save A Lot

## F - Bay Shore Mall

- Acme
- Big Lots
- Family Dollar
- McDonald's

#### For more information:

Fred Meyer, SIOR NAI Mertz 21 Roland Ave., Mount Laurel, NJ 08054 +1 856 802 6515 • fred.meyer@naimertz.com

Cameron Tapley Swearingen Realty Group 5950 Berkshire Lane, 5th Floor, Dallas, TX 75225 +1 214 365 2796 • cameront@swearingen.com