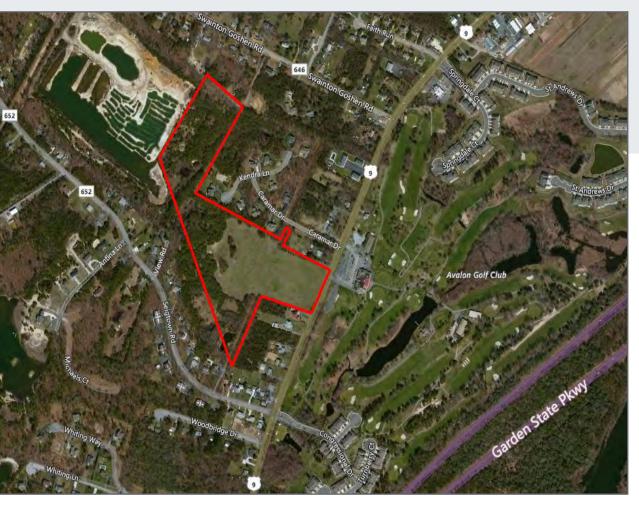

## **Property Description**

- 22.17± acre pad site
- Former 120 bed Eastern Shore Nursing Home. Building has been demolished
- Block 98, Lot 40
- Zoned: SR Suburban Residential
- Traffic Count 10,584 VPD
- Site is served by private water and septic
- Electricity and gas serviced by Atlantic Electric
- Phase I available upon execution of NDA
- \$10,000 broker bonus available for a deal signed by January 31, 2019

#### **Location Information**

- Across the street from Avalon Golf Club
- Frontage on Route 9
- Near exit 13 of the Garden State Parkway
- Surrounded by residential subdivisions

21 Roland Avenue Mount Laurel NJ 08054 +1 856 234 9600