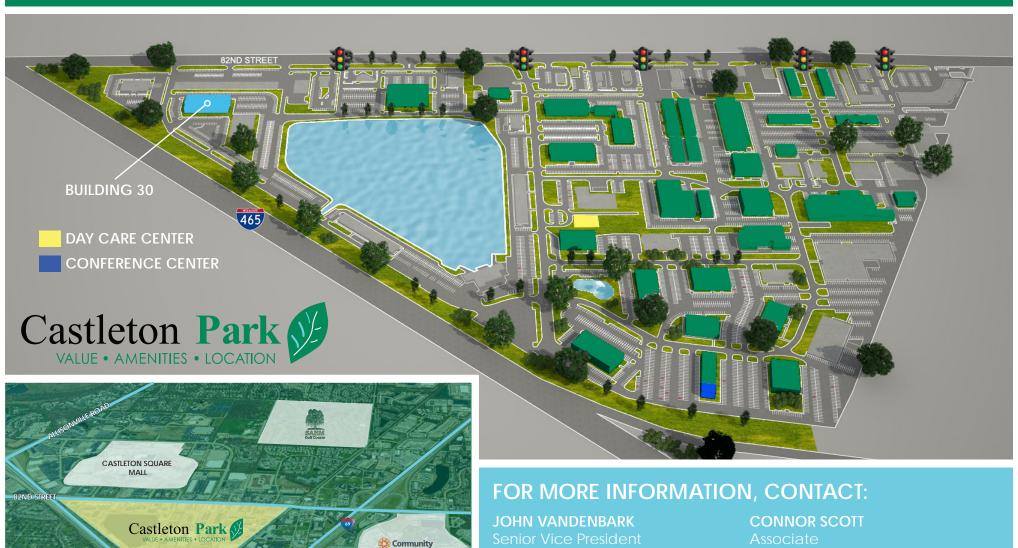

## **BUILDING 30**

Multi-story building, awarded an Energy Star label in 2010, 2012-2015 and 2017, signage potential. Energy Star Certified 2017, 2015, 2014, 2013, 2012, 2010.

\$16.50/SF, Full Service

# <u>Q</u>

Outstanding location with easy access to I-465 & I-69

100-person conference facility available

Access to an abundance of retail, restaurants & entertainment

On-site management & maintenance

Full Service daycare on-site

Access to superior employee base

**IMMEDIATE** 

**AREA** 

**AMENITIES** 

HOTELS

**RETAIL** 

**BANKS** 

**RESTAURANTS** 