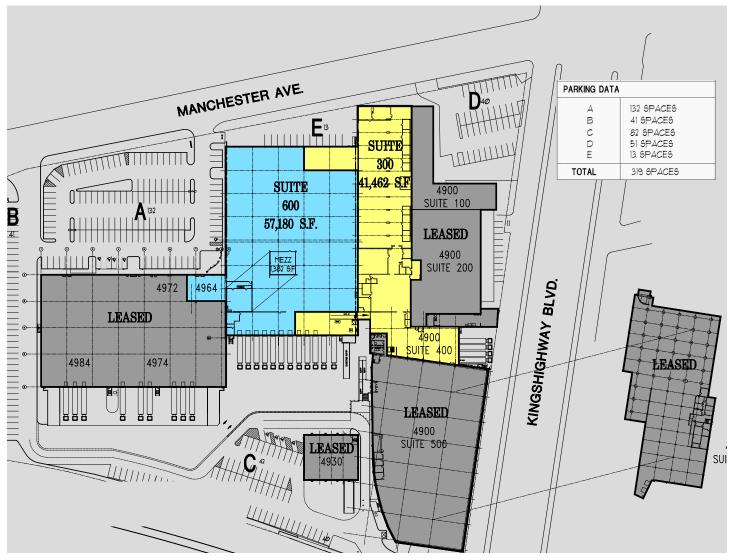

# **SITE PLAN**

| COLOR     | SQUARE FOOTAGE | OFFICE SF | CLEAR HEIGHT | DOCKS | DID |
|-----------|----------------|-----------|--------------|-------|-----|
| Suite 600 | ±57,180 SF     | 3,875 SF  | 20′6″        | 7     | 0   |
| Suite 300 | ±41,462 SF     | Existing  | 9′           | 10    | 1   |
| Total     | ±98,642 SF     | 3,875 SF+ | 9′-20′       | 17    | 1   |