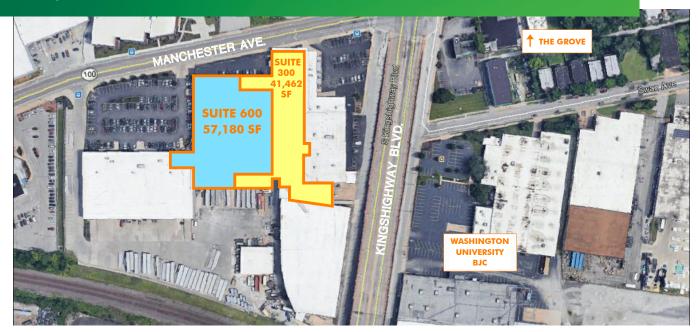

# ±98,642 SF OFFICE/WAREHOUSE/FLEX

4900

**MANCHESTER AVE** 

St. Louis, MO 63110

### **PROPERTY INFO:**

- +  $\pm 98,642$  SF divisible as follows:
  - ±57,180 SF Office/Warehouse
  - ±41,462 SF Flex Space with AC
- + 9' 20' ceiling height
- + 17 Docks, 1 Drive-in
- + Abundant Car Parking
- + Heavy 3 Phase Power
- + New ESFR Sprinkler System
- + LED High-Bay Warehouse Lights
- + Excellent location at the corner of South Kingshighway and Manchester, with convenient access to Highway 64 and Highway 44.

## **LEASE RATE: \$3.75/SF, NNN**