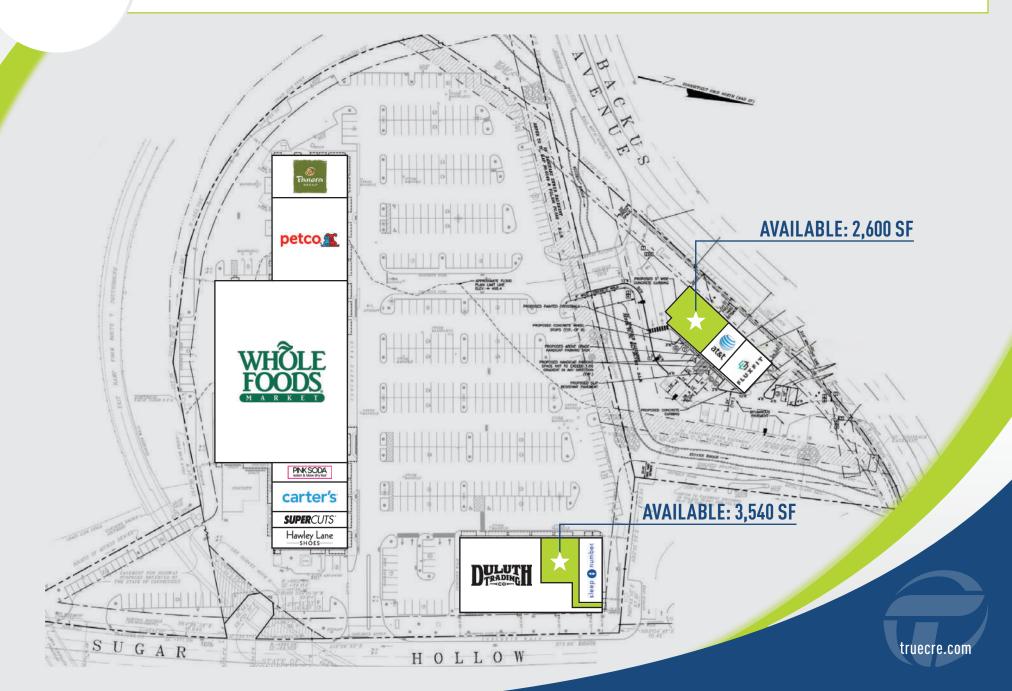

# LEASING: 2 SPACES 2,600-3,540 SF

#### **RESTAURANTS WANTED!**

This is a high volume, Whole Foods anchored center directly across from the Danbury Fair Mall, and just minutes from I-84 and Rt. 7. **CO-TENANTS:** Whole Foods, Duluth Trading Co., Supercuts, Carter's, Hawley Lane Shoes, Petco, Panera, Sleep Number, FluxFit and more!

#### **LEASING:** 2,600 SF EXCEPTIONAL CO-TENANCY!

#### **LEASING: 3,540 SF** CAN'T BEAT THIS LOCATION!