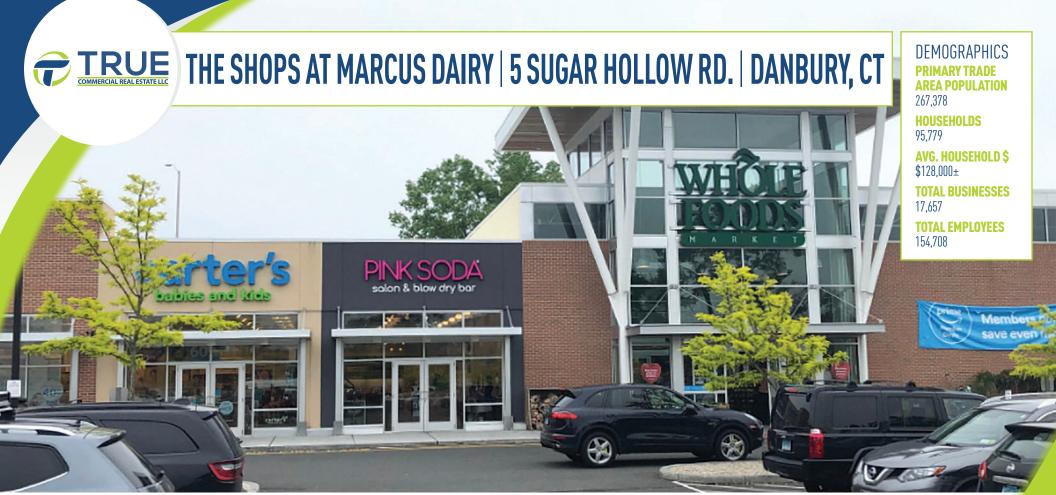

# LEASING: 2 SPACES 2,600-3,540 SF

#### **RESTAURANTS WANTED!**

This is a high volume, Whole Foods anchored center directly across from the Danbury Fair Mall, and just minutes from I-84 and Rt. 7. **CO-TENANTS:** Whole Foods, Duluth Trading Co., Supercuts, Carter's, Hawley Lane Shoes, Petco, Panera, Sleep Number, FluxFit and more!



This information provided in this marketing package has been obtained from sources believed reliable, but has not been verified for accuracy or completeness. You should conduct a careful, independent investigation of the property and verify all information. Any reliance on this information is solely at your own risk.

#### A TRUE EXCLUSIVE... CALL FOR THE DETAILS!

**AGENTS:** 

Dominick Musilli 203.529.4629 | dm@truecre.com Richard Schnider 203.762.6173 |