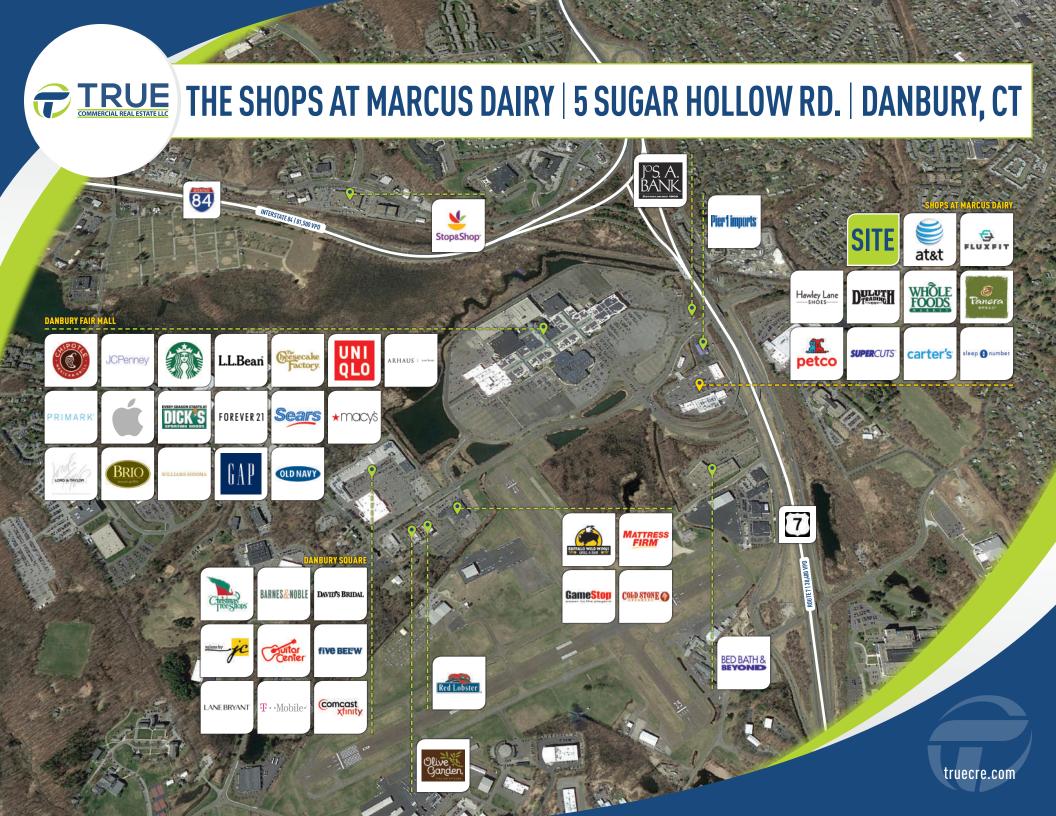

#### **RESTAURANTS WANTED!**

This is a high volume, Whole Foods anchored center directly across from the Danbury Fair Mall, and just minutes from I-84 and Rt. 7. **CO-TENANTS:** Whole Foods, Duluth Trading Co., Supercuts, Carter's, Hawley Lane Shoes, Petco, Panera, Sleep Number, FluxFit and more!

#### **TRUE** THE SHOPS AT MARCUS DAIRY 5 SUGAR HOLLOW RD. DANBURY, CT

## TRUE THE SHOPS AT MARCUS DAIRY | 5 SUGAR HOLLOW RD. | DANBURY, CT