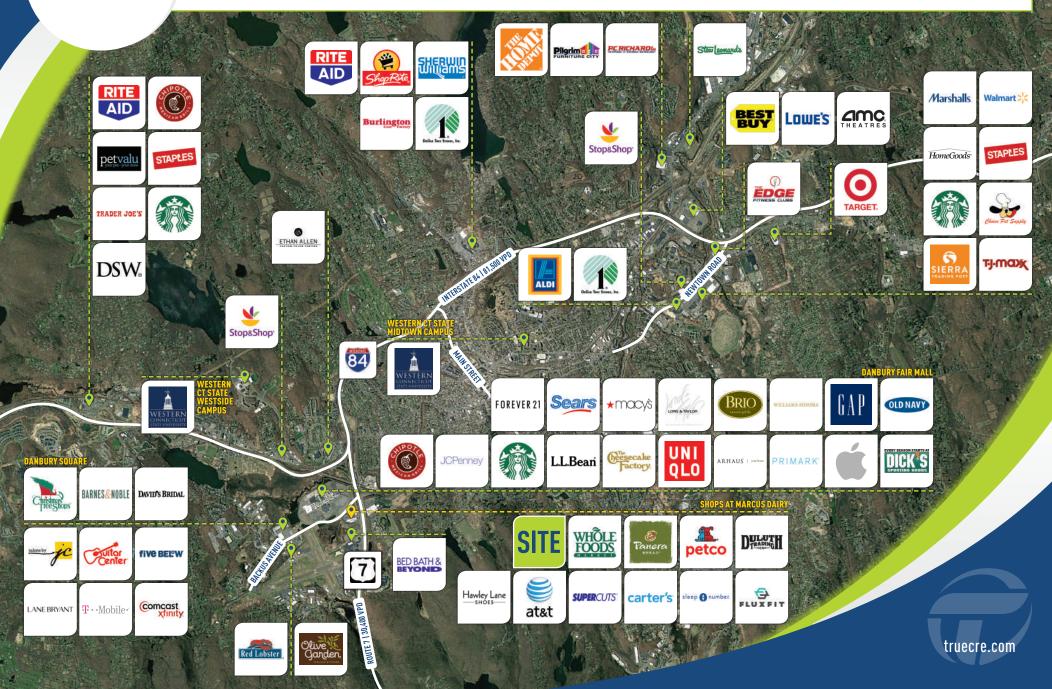

#### **RESTAURANTS WANTED!**

This is a high volume, Whole Foods anchored center directly across from the Danbury Fair Mall, and just minutes from I-84 and Rt. 7. **CO-TENANTS:** Whole Foods, Duluth Trading Co., Supercuts, Carter's, Hawley Lane Shoes, Petco, Panera, Sleep Number, FluxFit and more!

### THE SHOPS AT MARCUS DAIRY 5 SUGAR HOLLOW RD. DANBURY, CT