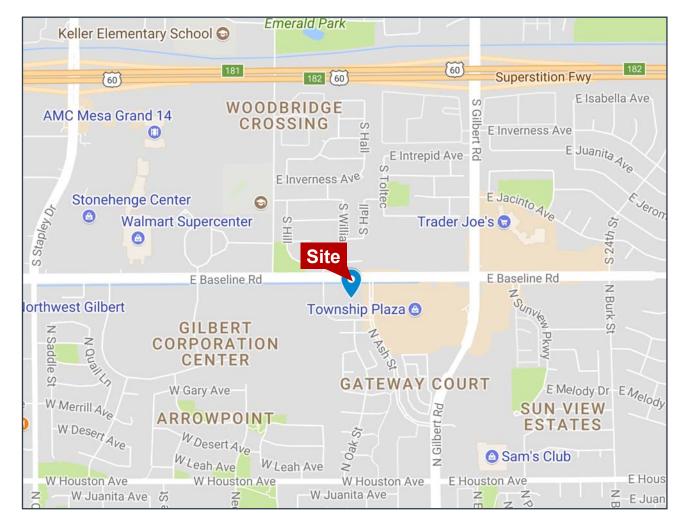

1757 East Baseline Road • Building 3, Suite 109 • Gilbert, AZ 85223

### **Property Highlights**

- Professional Medical/General Office
- Suite 109: ±1,813 SF
- Reception, 3 Offices, 4 Exam Rooms, Lab Room, 2 Restrooms, Breakroom
- Lease Rate: \$19.00 NNN
- Located at Baseline & Stapley
- ±5.32/1,000 Parking Ratio
- Parcel: 314-01-019
- Zoning: NO, Town of Gilbert