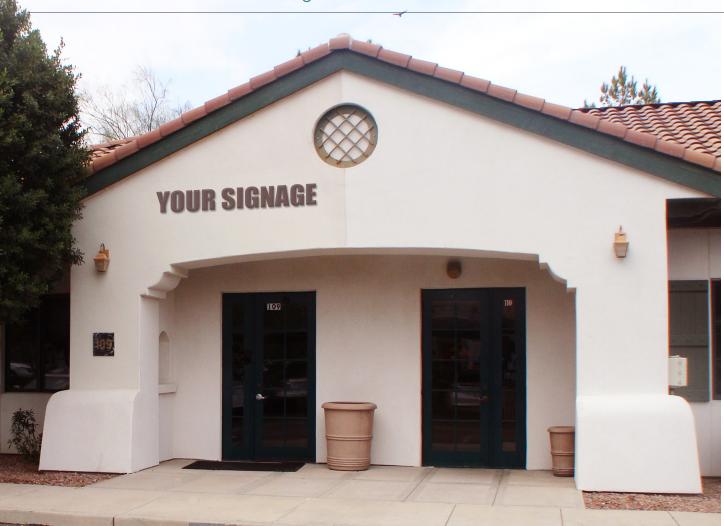

1757 East Baseline Road • Building 3, Suite 109 • Gilbert, AZ 85223

## Medical/General Office For Lease

### **Property Highlights**

- Professional Medical/General Office
- Suite 109: ±1,813 SF
- Reception, 3 Offices, 4 Exam Rooms, Lab Room, 2 Restrooms, Breakroom
- Lease Rate: \$19.00 NNN
- Located at Baseline & Stapley
- ±5.32/1,000 Parking Ratio
- Parcel: 314-01-019
- Zoning: NO, Town of Gilbert