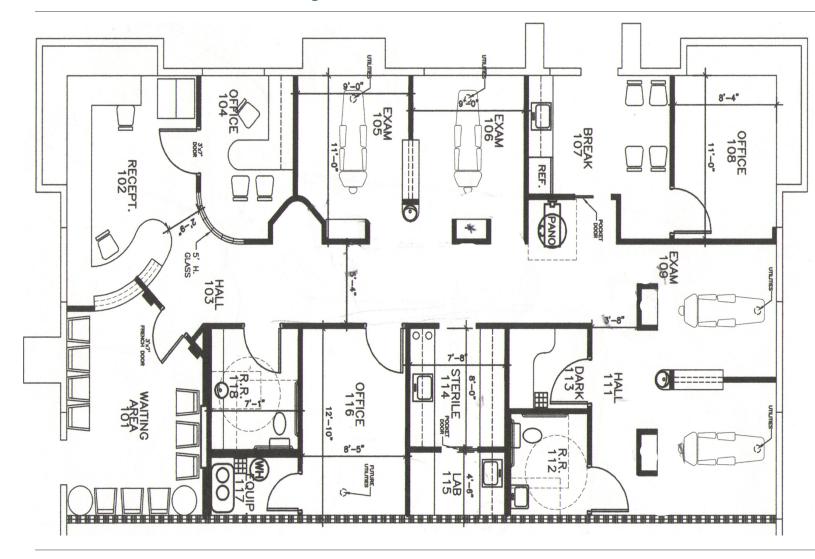

### **Property Highlights**

- Professional Medical/General Office
- Suite 109: ±1,813 SF
- Reception, 3 Offices, 4 Exam Rooms, Lab Room, 2 Restrooms, Breakroom
- Lease Rate: \$19.00 NNN
- Located at Baseline & Stapley
- ±5.32/1,000 Parking Ratio
- Parcel: 314-01-019
- Zoning: NO, Town of Gilbert