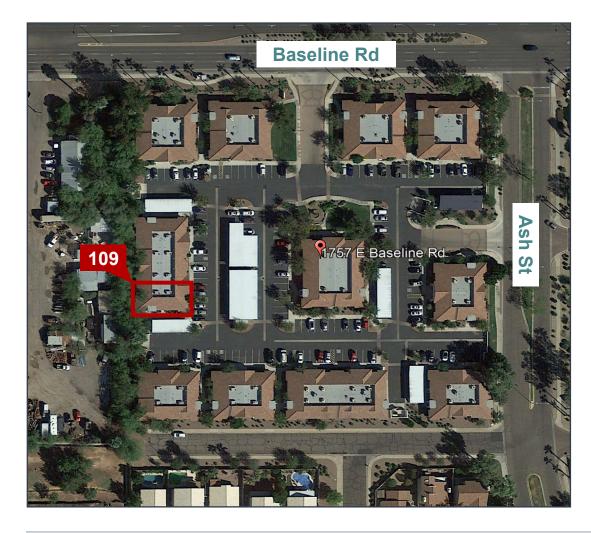

1757 East Baseline Road • Building 3, Suite 109 • Gilbert, AZ 85223

### **Property Highlights**

- Professional Medical/General Office
- Suite 109: ±1,813 SF
- Reception, 3 Offices, 4 Exam Rooms, Lab Room, 2 Restrooms, Breakroom
- Lease Rate: \$19.00 NNN
- Located at Baseline & Stapley
- ±5.32/1,000 Parking Ratio
- Parcel: 314-01-019
- Zoning: NO, Town of Gilbert