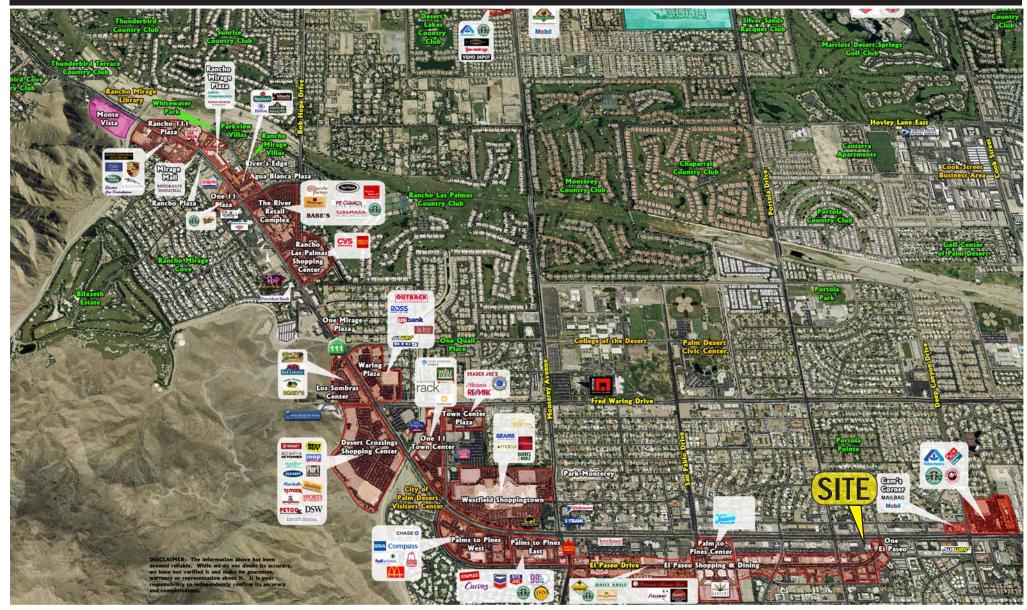

#### **PROPERTY SUMMARY**

Baxley Properties, Inc., is pleased to announce the opportunity to sell or lease 74111-74115 Highway 111, Palm Desert, CA 92260. Beautiful Retail building with outstanding exposure on the south (high-end) side of Highway 111, which consists of 2 units (1,858 SF) and (3,670 SF).

32,400 Traffic Count 2018 Highway 111 / Portola Avenue

46,769 2019 Population 3 Mile Radius

12 Parking Spaces Plus Frontage

| ADDRESS:             | 74111-74115 Highway 111, Palm Desert, CA 92260 |
|----------------------|------------------------------------------------|
| TOTAL BUILDING SIZE: | +/- 5,528 SF                                   |
| 74111 HIGHWAY 111:   | +/- 3,670 SF                                   |
| 74115 HIGHWAY 111:   | +/- 1,858 SF                                   |
| LOT SIZE:            | 0.24 AC (10,465 SF)                            |
| APNS:                |                                                |
| ZONING:              |                                                |
| YEAR BUILT:          |                                                |
| PARKING SPACES:      |                                                |
|                      |                                                |