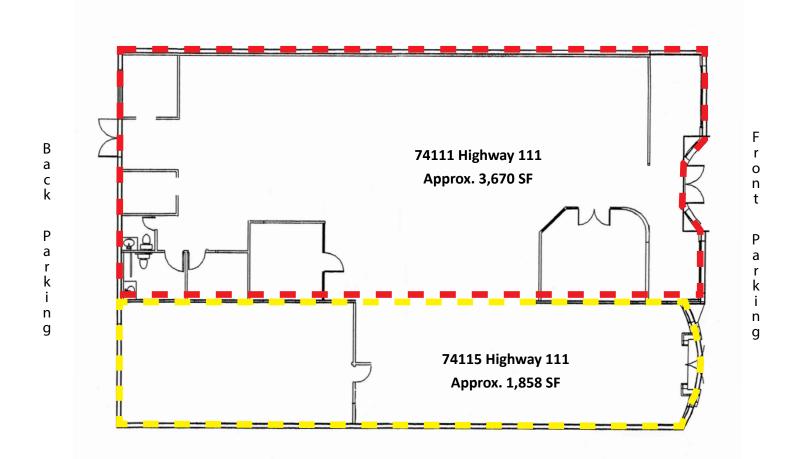

### 74111-115 Highway 111, Palm Desert, CA 92260

**FLOOR PLAN** 

Total Building Size: 5,528 SF

HIGHWAY 111