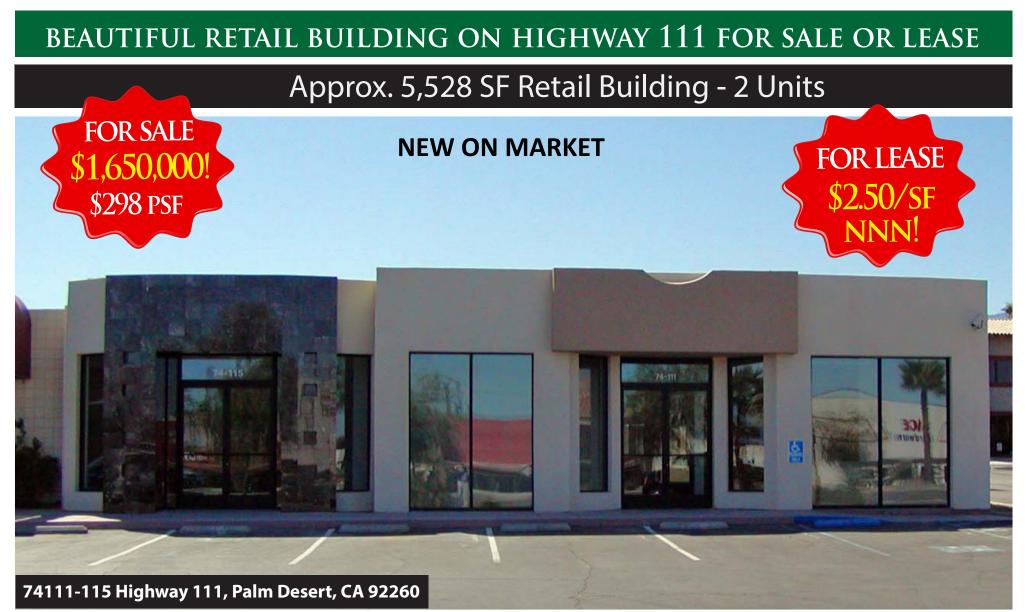

### 74111-115 Highway 111, Palm Desert, CA 92260

#### **PROPERTY SUMMARY**

Baxley Properties, Inc., is pleased to announce the opportunity to sell or lease 74111-74115 Highway 111, Palm Desert, CA 92260. Beautiful Retail building with outstanding exposure on the south (high-end) side of Highway 111, which consists of 2 units (1,858 SF) and (3,670 SF).

32,400 Traffic Count 2018 Highway 111 / Portola Avenue

46,769 2019 Population 3 Mile Radius

12 Parking Spaces Plus Frontage

| ADDRESS:             | 74111-74115 Highway 111, Palm Desert, CA 92260 |
|----------------------|------------------------------------------------|
| TOTAL BUILDING SIZE: | +/- 5,528 SF                                   |
| 74111 HIGHWAY 111:   | +/- 3,670 SF                                   |
| 74115 HIGHWAY 111:   | +/- 1,858 SF                                   |
| LOT SIZE:            | 0.24 AC (10,465 SF)                            |
| APNS:                |                                                |
| ZONING:              |                                                |
| YEAR BUILT:          |                                                |
| PARKING SPACES:      |                                                |
|                      |                                                |