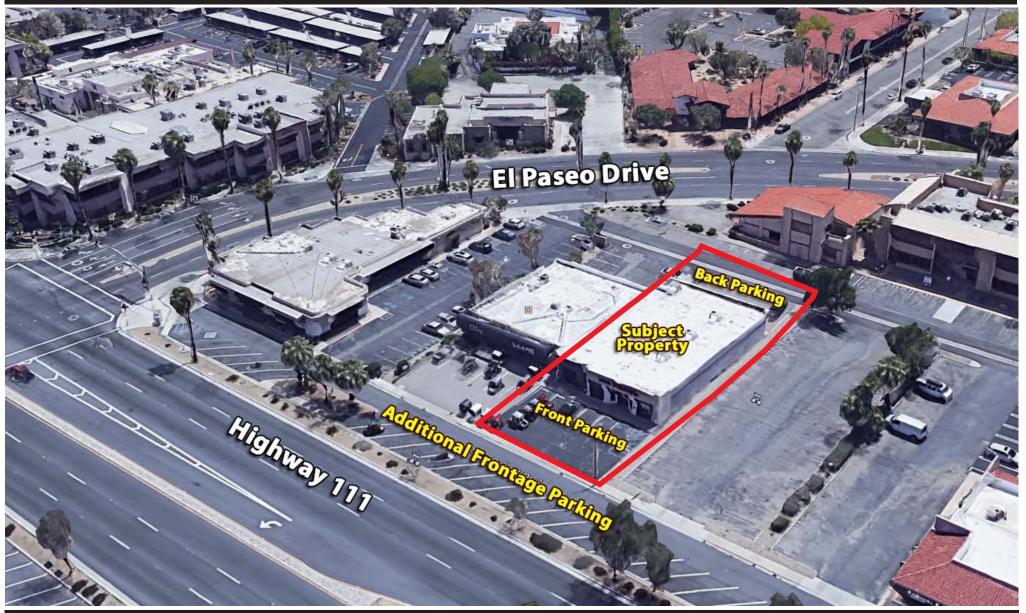

#### **PROPERTY SUMMARY**

Baxley Properties, Inc., is pleased to announce the opportunity to sell or lease 74111-74115 Highway 111, Palm Desert, CA 92260. Beautiful Retail building with outstanding exposure on the south (high-end) side of Highway 111, which consists of 2 units (1,858 SF) and (3,670 SF).

32,400 Traffic Count 2018 Highway 111 / Portola Avenue

46,769 2019 Population 3 Mile Radius

12 Parking Spaces Plus Frontage

| ADDRESS:             | 74111-74115 Highway 111, Palm Desert, CA 92260 |
|----------------------|------------------------------------------------|
| TOTAL BUILDING SIZE: | +/- 5,528 SF                                   |
| 74111 HIGHWAY 111:   | +/- 3,670 SF                                   |
| 74115 HIGHWAY 111:   | +/- 1,858 SF                                   |
| LOT SIZE:            | 0.24 AC (10,465 SF)                            |
| APNS:                |                                                |
| ZONING:              |                                                |
| YEAR BUILT:          |                                                |
| PARKING SPACES:      |                                                |
|                      |                                                |

**Excellent Exposure on Highway 111** 