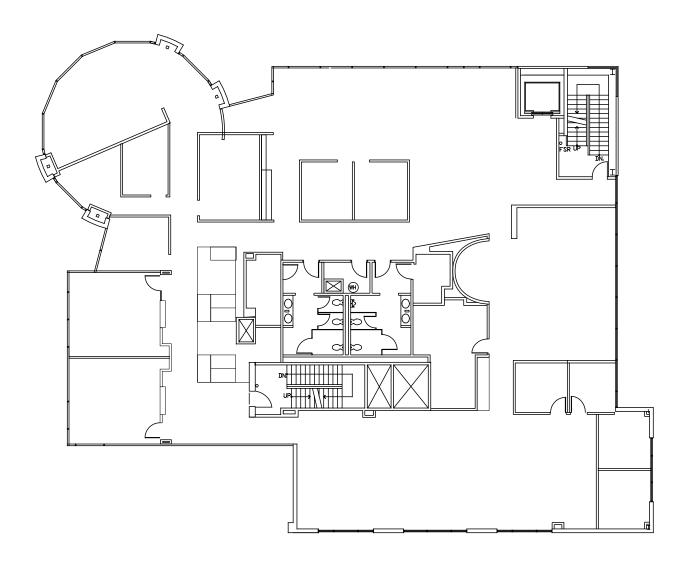

### PROPERTY HIGHLIGHTS

- 3-Story Class "A" Building in the Heart of Downtown Mountain View
- ±22,809 SF Office Space
  - ±9,988 SF Second Floor
  - ±12,821 SF Third Floor
- Divisible by Floor
- Ultimate Visibility Corner of Castro at California
- Steel Frame Construction
- 2 Levels of Underground Parking
- Extensive Glassline and Quality Interiors
- Walking Distance to Downtown Amenities, Cal Train, and VTA
- Easy Access to Highways 101, 280, 85 and 237