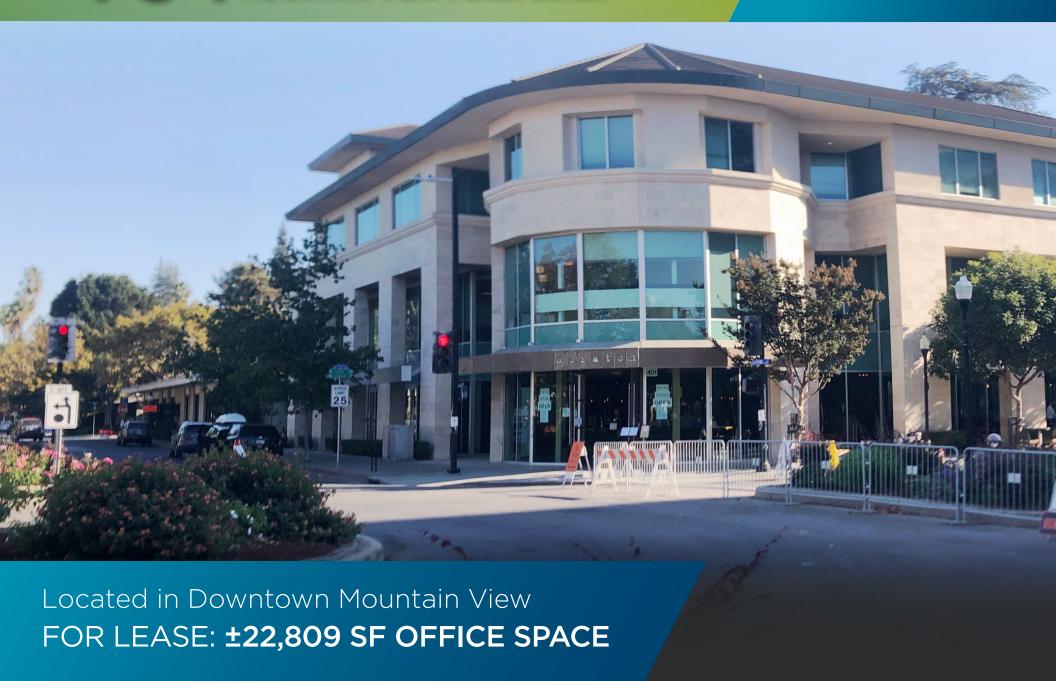

### PROPERTY HIGHLIGHTS

- 3-Story Class "A" Building in the Heart of Downtown Mountain View
- ±22,809 SF Office Space
  - ±9,988 SF Second Floor
  - ±12,821 SF Third Floor
- Divisible by Floor
- Ultimate Visibility Corner of Castro at California
- Steel Frame Construction
- 2 Levels of Underground Parking
- Extensive Glassline and Quality Interiors
- Walking Distance to Downtown Amenities, Cal Train, and VTA
- Easy Access to Highways 101, 280, 85 and 237