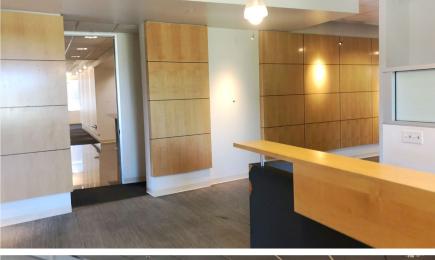

### PROPERTY HIGHLIGHTS

- 3-Story Class "A" Building in the Heart of Downtown Mountain View
- ±22,809 SF Office Space
  - ±9,988 SF Second Floor
  - ±12,821 SF Third Floor
- Divisible by Floor
- Ultimate Visibility Corner of Castro at California
- Steel Frame Construction
- 2 Levels of Underground Parking
- Extensive Glassline and Quality Interiors
- Walking Distance to Downtown Amenities, Cal Train, and VTA
- Easy Access to Highways 101, 280, 85 and 237