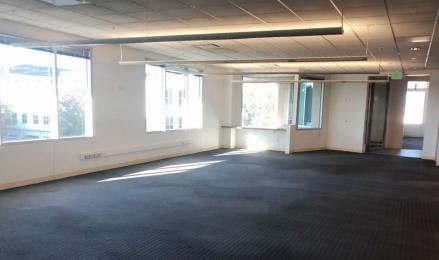

### PROPERTY HIGHLIGHTS

- 3-Story Class "A" Building in the Heart of Downtown Mountain View
- ±22,809 SF Office Space
  - ±9,988 SF Second Floor
  - ±12,821 SF Third Floor
- Divisible by Floor
- Ultimate Visibility Corner of Castro at California
- Steel Frame Construction
- 2 Levels of Underground Parking
- Extensive Glassline and Quality Interiors
- Walking Distance to Downtown Amenities, Cal Train, and VTA
- Easy Access to Highways 101, 280, 85 and 237