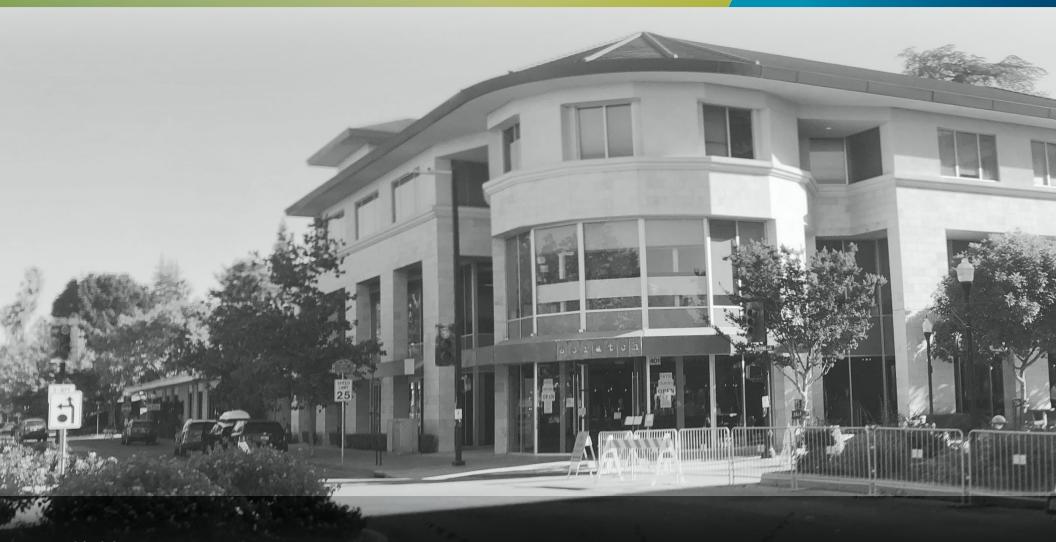

### PROPERTY HIGHLIGHTS

- 3-Story Class "A" Building in the Heart of Downtown Mountain View
- ±22,809 SF Office Space
  - ±9,988 SF Second Floor
  - ±12,821 SF Third Floor
- Divisible by Floor
- Ultimate Visibility Corner of Castro at California
- Steel Frame Construction
- 2 Levels of Underground Parking
- Extensive Glassline and Quality Interiors
- Walking Distance to Downtown Amenities, Cal Train, and VTA
- Easy Access to Highways 101, 280, 85 and 237