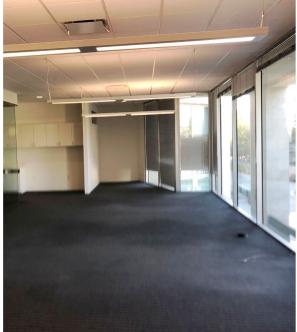

### PROPERTY HIGHLIGHTS

- 3-Story Class "A" Building in the Heart of Downtown Mountain View
- ±22,809 SF Office Space
  - ±9,988 SF Second Floor
  - ±12,821 SF Third Floor
- Divisible by Floor
- Ultimate Visibility Corner of Castro at California
- Steel Frame Construction
- 2 Levels of Underground Parking
- Extensive Glassline and Quality Interiors
- Walking Distance to Downtown Amenities, Cal Train, and VTA
- Easy Access to Highways 101, 280, 85 and 237