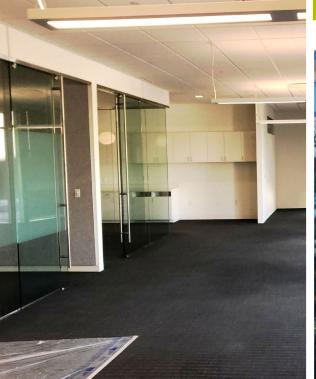

### PROPERTY HIGHLIGHTS

- 3-Story Class "A" Building in the Heart of Downtown Mountain View
- ±22,809 SF Office Space
  - ±9,988 SF Second Floor
  - ±12,821 SF Third Floor
- Divisible by Floor
- Ultimate Visibility Corner of Castro at California
- Steel Frame Construction
- 2 Levels of Underground Parking
- Extensive Glassline and Quality Interiors
- Walking Distance to Downtown Amenities, Cal Train, and VTA
- Easy Access to Highways 101, 280, 85 and 237