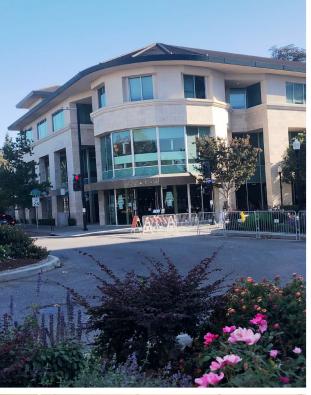

### PROPERTY HIGHLIGHTS

- 3-Story Class "A" Building in the Heart of Downtown Mountain View
- ±22,809 SF Office Space
  - ±9,988 SF Second Floor
  - ±12,821 SF Third Floor
- Divisible by Floor
- Ultimate Visibility Corner of Castro at California
- Steel Frame Construction
- 2 Levels of Underground Parking
- Extensive Glassline and Quality Interiors
- Walking Distance to Downtown Amenities, Cal Train, and VTA
- Easy Access to Highways 101, 280, 85 and 237