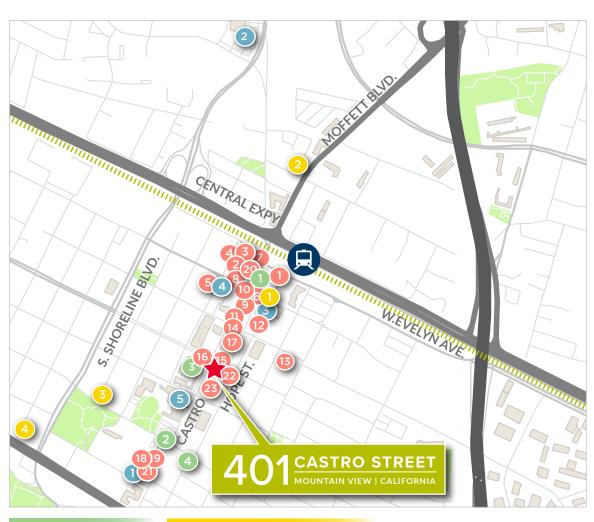

### **NEARBY AMENITIES**

#### BANKS

- West America Bank
- 2 Wells Fargo
- Bank of America
- Bank of the West

#### HOTELS

- 1 150 Hope Street Boutique Lifestyle Hotel (in development)
- 2 Hampton Inn & Suites
- 3 Americas Best Value Inn

4 Holiday Inn Express

#### TRANSPORTATION

#### **RESTAURANTS**

- Subway
- 2 Doppio Zero
- Vaso Azzurro Ristorante
- 4 Bushido Izakaya
- 5 Chez TJ
- 6 Fiesta Del Mar Too
- 7 Xanh Restaurant
- St. Stephen's Green
- Ristorante Don Giovanni
- Gelato Italian Ice Cream
- Queen House
- Dana Street Roasting Co.
- Sushi Tomi
- La PanotiQ Bakery Café
- Scratch
- 6 Cascal
- Bierhaus
- Le Boulanger
- Starbucks
- 20 Asian Box
- Amici's
- \_ / ........
- 22 Casa Lupe
- 🙉 Kirin

#### RETAIL

- 1 UPS Store
- 2 Safeway
- 3 US Post Office
- 4 Books Inc
- 5 CVS