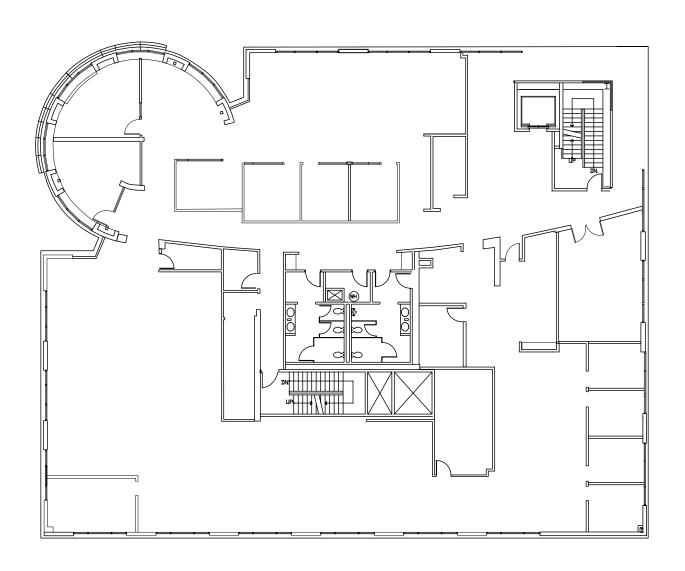

### PROPERTY HIGHLIGHTS

- 3-Story Class "A" Building in the Heart of Downtown Mountain View
- ±22,809 SF Office Space
  - ±9,988 SF Second Floor
  - ±12,821 SF Third Floor
- Divisible by Floor
- Ultimate Visibility Corner of Castro at California
- Steel Frame Construction
- 2 Levels of Underground Parking
- Extensive Glassline and Quality Interiors
- Walking Distance to Downtown Amenities, Cal Train, and VTA
- Easy Access to Highways 101, 280, 85 and 237