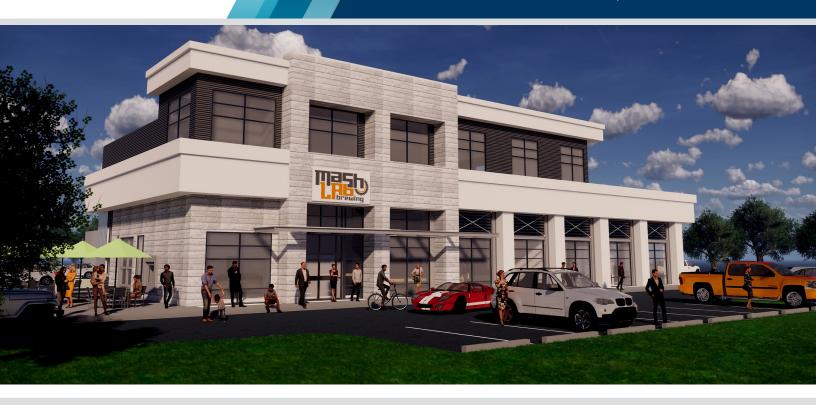

## 4487 HIGHLAND MEADOWS PARKWAY

WINDSOR, COLORADO 80550

### **NEW OFFICE | PROJECTED COMPLETION EARLY 2020**

Lease Rate: \$18/SF NNN | Est. NNN: \$7.50/SF | \$40.00/SF TI Allowance

#### SECOND FLOOR AVAILABLE: 3,000 SF

This to-be-built building is set to be completed in early 2020. The space that is available will be on the second floor. The first floor will be the new location for the Mash Lab Brewery, which is currently next door in a smaller location. The Brewery will be adding a food component to their menu once they are in this new location making this a convenient and unique meeting area for potential office tenants. Within close proximity to this building there are multiple other eateries, business services and entertainment venues. This area has become known as the epicenter of Northern Colorado and has been one of the fastest growing and successful areas in this region.