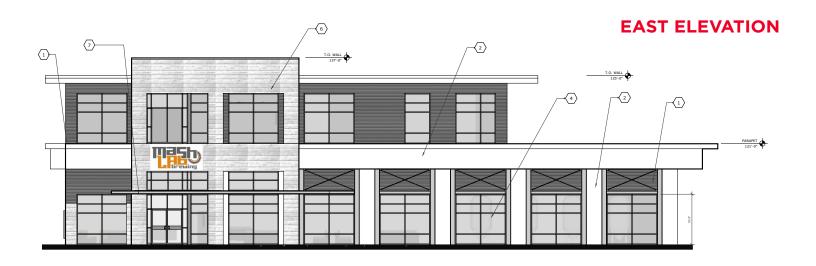

.00/SF TI Allowance

#### SECOND FLOOR AVAILABLE: 3,000 SF

This to-be-built building is set to be completed in early 2020. The space that is available will be on the second floor. The first floor will be the new location for the Mash Lab Brewery, which is currently next door in a smaller location. The Brewery will be adding a food component to their menu once they are in this new location making this a convenient and unique meeting area for potential office tenants. Within close proximity to this building there are multiple other eateries, business services and entertainment venues. This area has become known as the epicenter of Northern Colorado and has been one of the fastest growing and successful areas in this region.





### 4487 HIGHLAND MEADOWS PARKWAY

WINDSOR, COLORADO 80550





#### **NORTH ELEVATION**

#### **SOUTH ELEVATION**







### 4487 HIGHLAND MEADOWS PARKWAY

WINDSOR, COLORADO 80550



For more information, please contact:

# TRAVIS ACKERMAN Managing Director

+1 970 267 7720

travis.ackerman@cushwake.com

772 Whalers Way, Suite 200 Fort Collins, Colorado 80525

T +1 970 776 3900

cushmanwakefield.com