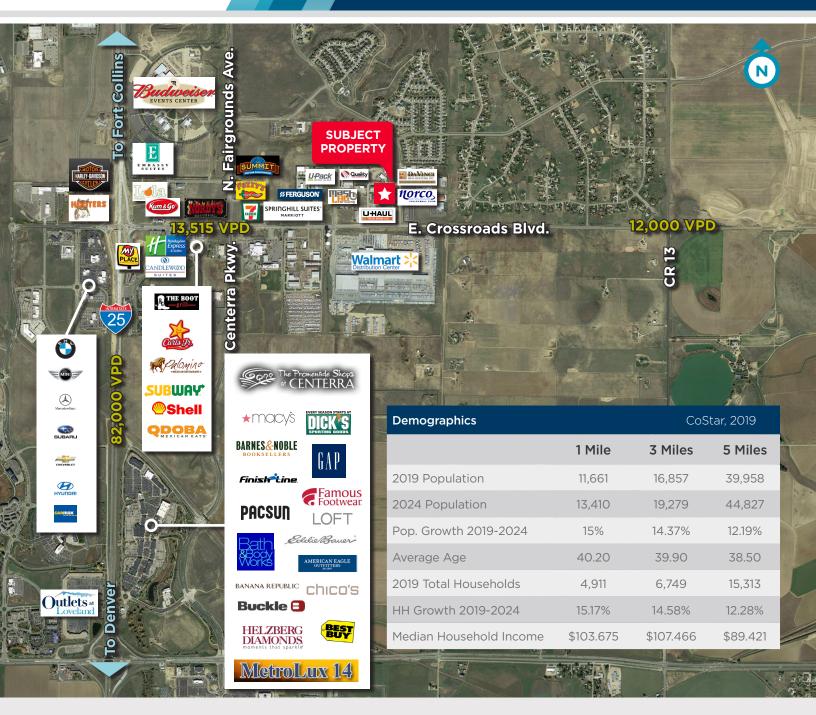

#### SECOND FLOOR AVAILABLE: 3,000 SF

This to-be-built building is set to be completed in early 2020. The space that is available will be on the second floor. The first floor will be the new location for the Mash Lab Brewery, which is currently next door in a smaller location. The Brewery will be adding a food component to their menu once they are in this new location making this a convenient and unique meeting area for potential office tenants. Within close proximity to this building there are multiple other eateries, business services and entertainment venues. This area has become known as the epicenter of Northern Colorado and has been one of the fastest growing and successful areas in this region.