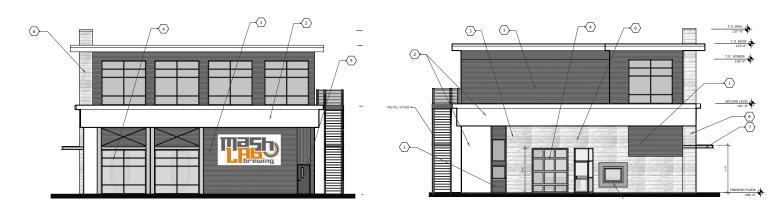

#### **NORTH ELEVATION**

#### **SOUTH ELEVATION**

#### SECOND FLOOR AVAILABLE: 3,000 SF

This to-be-built building is set to be completed in early 2020. The space that is available will be on the second floor. The first floor will be the new location for the Mash Lab Brewery, which is currently next door in a smaller location. The Brewery will be adding a food component to their menu once they are in this new location making this a convenient and unique meeting area for potential office tenants. Within close proximity to this building there are multiple other eateries, business services and entertainment venues. This area has become known as the epicenter of Northern Colorado and has been one of the fastest growing and successful areas in this region.