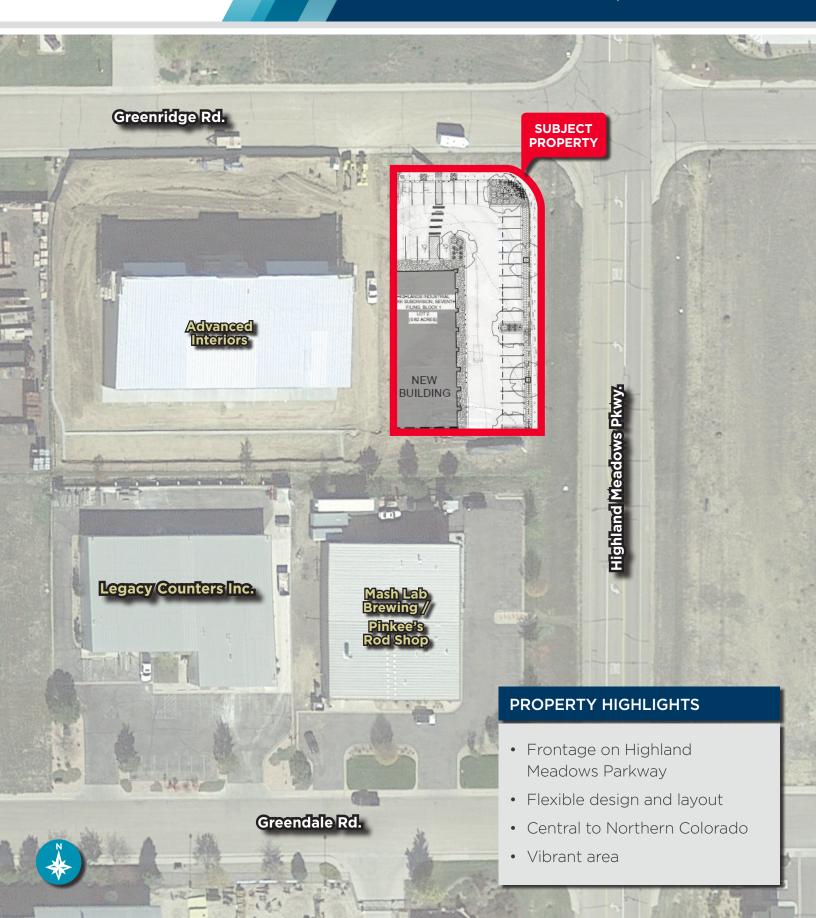

40.00/SF TI Allowance

#### SECOND FLOOR AVAILABLE: 3,000 SF

This to-be-built building is set to be completed in early 2020. The space that is available will be on the second floor. The first floor will be the new location for the Mash Lab Brewery, which is currently next door in a smaller location. The Brewery will be adding a food component to their menu once they are in this new location making this a convenient and unique meeting area for potential office tenants. Within close proximity to this building there are multiple other eateries, business services and entertainment venues. This area has become known as the epicenter of Northern Colorado and has been one of the fastest growing and successful areas in this region.





### 4487 HIGHLAND MEADOWS PARKWAY

WINDSOR, COLORADO 80550





#### **NORTH ELEVATION**

#### **SOUTH ELEVATION**







### 4487 HIGHLAND MEADOWS PARKWAY

WINDSOR, COLORADO 80550



For more information, please contact:

# TRAVIS ACKERMAN Managing Director

+1 970 267 7720

travis.ackerman@cushwake.com

772 Whalers Way, Suite 200 Fort Collins, Colorado 80525

T +1 970 776 3900

cushmanwakefield.com