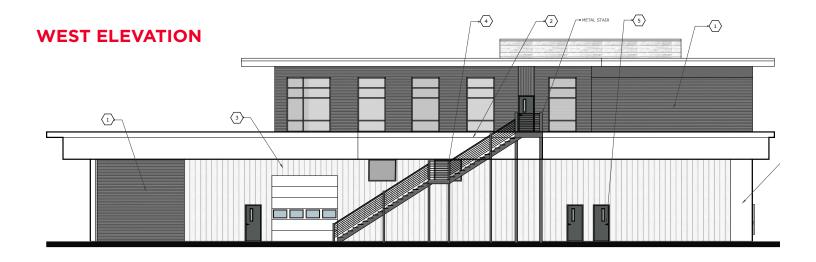

#### SECOND FLOOR AVAILABLE: 3,000 SF

This to-be-built building is set to be completed in early 2020. The space that is available will be on the second floor. The first floor will be the new location for the Mash Lab Brewery, which is currently next door in a smaller location. The Brewery will be adding a food component to their menu once they are in this new location making this a convenient and unique meeting area for potential office tenants. Within close proximity to this building there are multiple other eateries, business services and entertainment venues. This area has become known as the epicenter of Northern Colorado and has been one of the fastest growing and successful areas in this region.