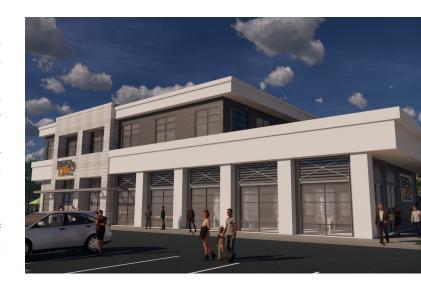

#### SECOND FLOOR AVAILABLE: 3,000 SF

This to-be-built building is set to be completed in early 2020. The space that is available will be on the second floor. The first floor will be the new location for the Mash Lab Brewery, which is currently next door in a smaller location. The Brewery will be adding a food component to their menu once they are in this new location making this a convenient and unique meeting area for potential office tenants. Within close proximity to this building there are multiple other eateries, business services and entertainment venues. This area has become known as the epicenter of Northern Colorado and has been one of the fastest growing and successful areas in this region.