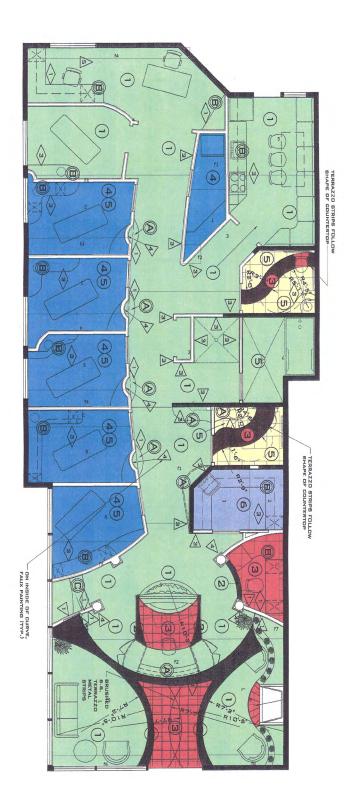

### **Features**

- Class A Medical Office Space
- Located across from the Everett Clinic
- 2,793 RSF
- · High quality existing medical build-out
- Highly visible building signage available
- Rate: \$24.00/SF, plus NNN
- Ample parking
- · Currently occupied by a Wellness Center & Spa
- Existing practice for sale