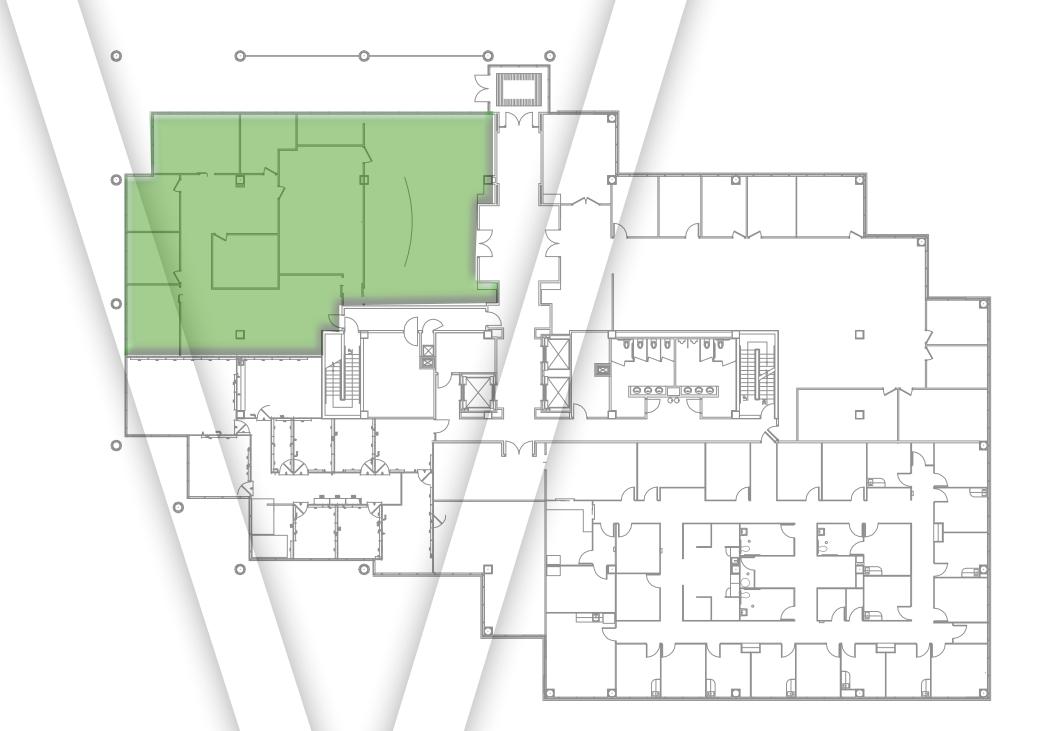

#### BII | SUITE 200 - LOBBY LEVEL

**BII | SUITE 302 - THIRD FLOOR BII | SUITE 506 - FIFTH FLOOR** 

#### LAURENS ROAD RETAIL

STARBUCKS MICHAELS BURLINGTON

OLD TIME POTTERY DOLLAR TREE **GUITAR CENTER** SKY ZONE

MCDONALD'S TACO BELL BOJANGLES PINNACLE

Suite 200
Lobby Level
±4,677 SF

NO WARRANTY OR REPRESENTATION, EXPRESS OR IMPLIED, IS MADE AS TO THE ACCURACY OF THE INFORMATION CONTAINED HEREIN, AND THE SAME IS SUBMITTED SUBJECT TO ERRORS, OMISSIONS, CHANGE OF PRICE, RENTAL OR OTHER CONDITIONS, PRIOR SALE, LEASE OR FINANCING, OR WITHDRAWAL WITHOUT NOTICE, AND OF ANY SPECIAL LISTING CONDITIONS IMPOSED BY OUR PRINCIPALS NO WARRANTIES OR REPRESENTATIONS ARE MADE AS TO THE CONDITION OF THE PROPERTY OR ANY HAZARDS CONTAINED THEREIN ARE ANY TO BE IMPLIED.