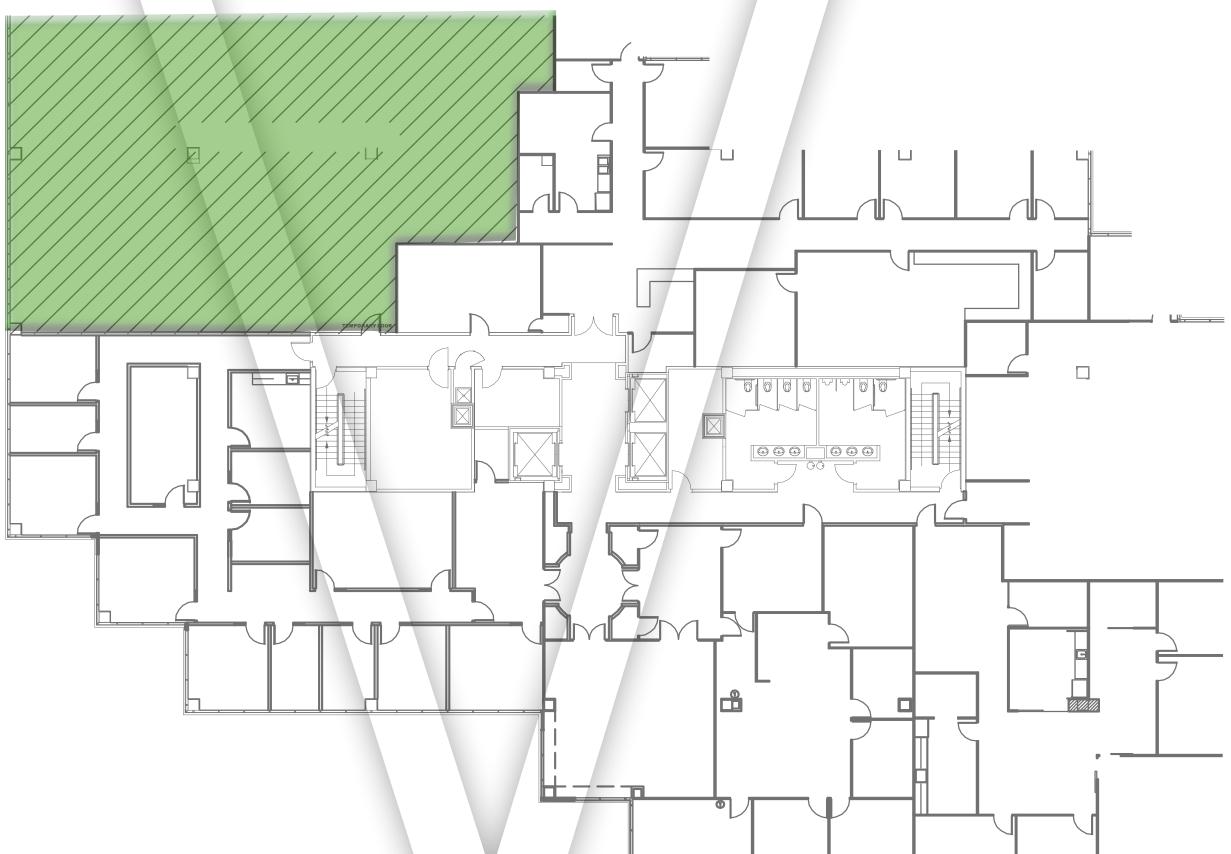

#### BII | SUITE 200 - LOBBY LEVEL

**BII | SUITE 302 - THIRD FLOOR BII | SUITE 506 - FIFTH FLOOR** 

#### LAURENS ROAD RETAIL

STARBUCKS MICHAELS BURLINGTON

OLD TIME POTTERY DOLLAR TREE **GUITAR CENTER** SKY ZONE

MCDONALD'S TACO BELL BOJANGLES PINNACLE

Suite 200
Lobby Level
±4,677 SF

NO WARRANTY OR REPRESENTATION, EXPRESS OR IMPLIED, IS MADE AS TO THE ACCURACY OF THE INFORMATION CONTAINED HEREIN, AND THE SAME IS SUBMITTED SUBJECT TO ERRORS, OMISSIONS, CHANGE OF PRICE, RENTAL OR OTHER CONDITIONS, PRIOR SALE, LEASE OR FINANCING, OR WITHDRAWAL WITHOUT NOTICE, AND OF ANY SPECIAL LISTING CONDITIONS IMPOSED BY OUR PRINCIPALS NO WARRANTIES OR REPRESENTATIONS ARE MADE AS TO THE CONDITION OF THE PROPERTY OR ANY HAZARDS CONTAINED THEREIN ARE ANY TO BE IMPLIED.