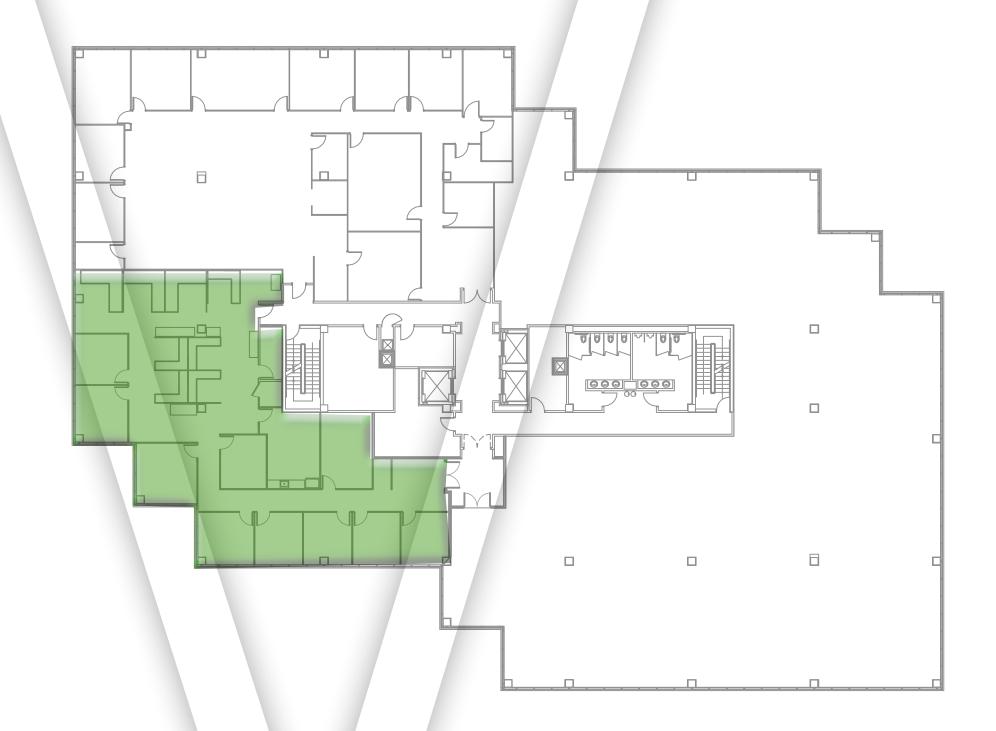

#### BII | SUITE 200 - LOBBY LEVEL

**BII | SUITE 302 - THIRD FLOOR BII | SUITE 506 - FIFTH FLOOR** 

Suite 302
Third Floor
±4,623 SF

NO WARRANTY OR REPRESENTATION, EXPRESS OR IMPLIED, IS MADE AS TO THE ACCURACY OF THE INFORMATION CONTAINED HEREIN, AND THE SAME IS SUBMITTED SUBJECT TO ERRORS, OMISSIONS, CHANGE OF PRICE, RENTAL OR OTHER CONDITIONS, PRIOR SALE, LEASE OR FINANCING, OR WITHDRAWAL WITHOUT NOTICE, AND OF ANY SPECIAL LISTING CONDITIONS IMPOSED BY OUR PRINCIPALS NO WARRANTIES OR REPRESENTATIONS ARE MADE AS TO THE CONDITION OF THE PROPERTY OR ANY HAZARDS CONTAINED THEREIN ARE ANY TO BE IMPLIED.

# Suite 506 Fifth Floor ±5,166 SF

NO WARRANTY OR REPRESENTATION, EXPRESS OR IMPLIED, IS MADE AS TO THE ACCURACY OF THE INFORMATION CONTAINED HEREIN, AND THE SAME IS SUBMITTED SUBJECT TO ERRORS, OMISSIONS, CHANGE OF PRICE, RENTAL OR OTHER CONDITIONS, PRIOR SALE, LEASE OR FINANCING, OR WITHDRAWAL WITHOUT NOTICE, AND OF ANY SPECIAL LISTING CONDITIONS IMPOSED BY OUR PRINCIPALS NO WARRANTIES OR REPRESENTATIONS ARE MADE AS TO THE CONDITION OF THE PROPERTY OR ANY HAZARDS CONTAINED THEREIN ARE ANY TO BE IMPLIED.