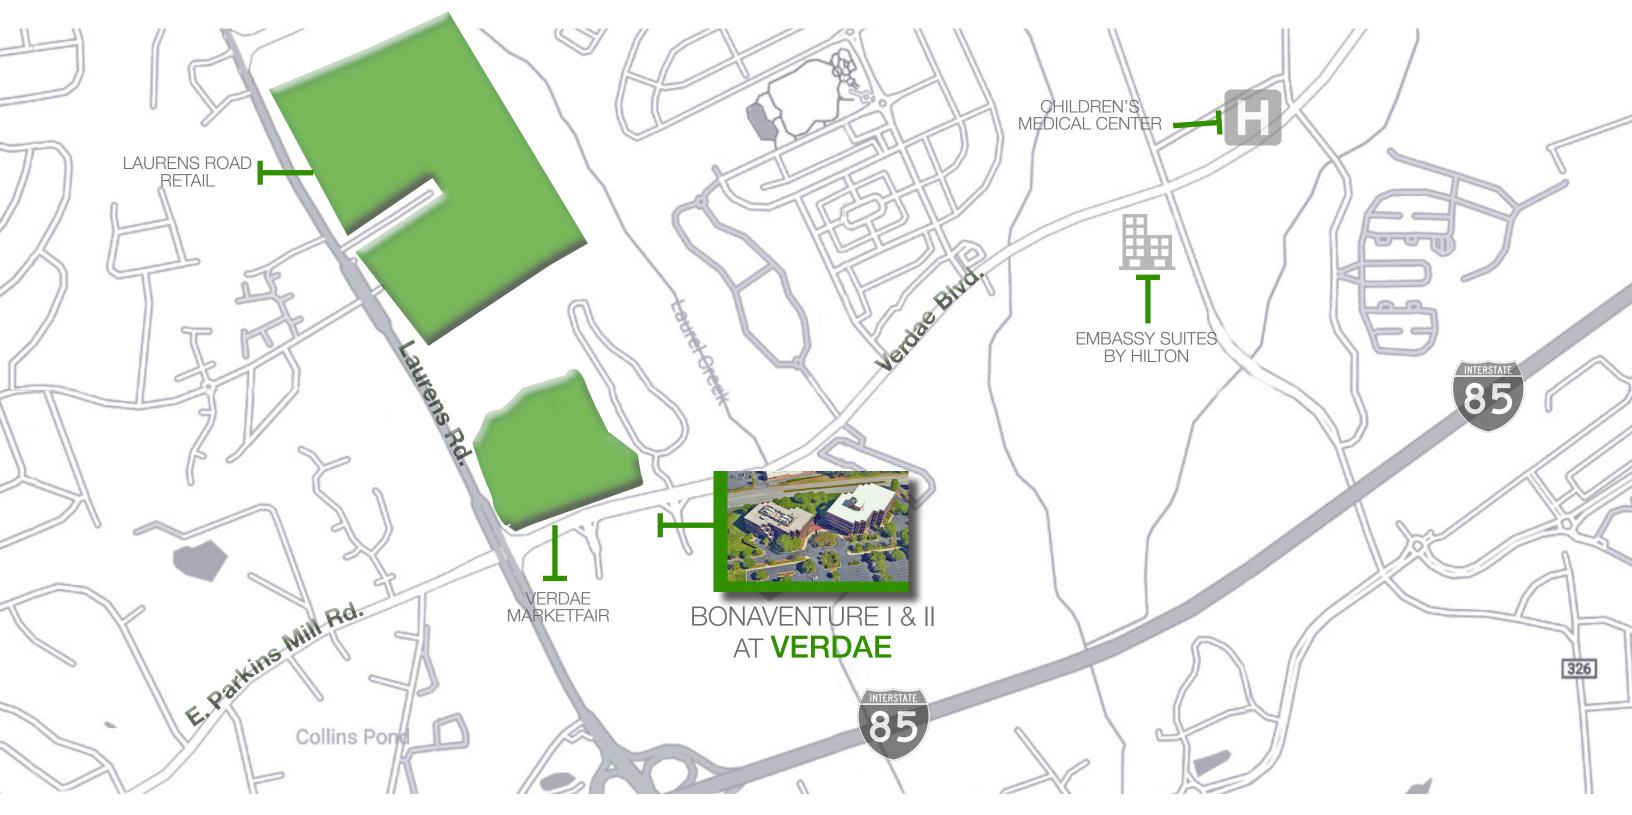

#### VERDAE MARKETFAIR

PLANET FITNESS OFFICE DEPOT ARBY'S

STEIN MART LEBO'S

SUBWAY OLIVE GARDEN GREENFIELD'S BAGELS MR. K'S USED BOOKSTORE GAMESTOP GNC

#### BONAVENTURE I & II

UPSTATE ALLIANCE MTC FEDERAL CREDIT UNION RECRUITING SOLUTIONS SOUTHERN FIRST BANK

#### LAURENS ROAD RETAIL

STARBUCKS MICHAELS BURLINGTON

OLD TIME POTTERY DOLLAR TREE **GUITAR CENTER** SKY ZONE

MCDONALD'S TACO BELL BOJANGLES PINNACLE

Suite 200
Lobby Level
±4,677 SF

NO WARRANTY OR REPRESENTATION, EXPRESS OR IMPLIED, IS MADE AS TO THE ACCURACY OF THE INFORMATION CONTAINED HEREIN, AND THE SAME IS SUBMITTED SUBJECT TO ERRORS, OMISSIONS, CHANGE OF PRICE, RENTAL OR OTHER CONDITIONS, PRIOR SALE, LEASE OR FINANCING, OR WITHDRAWAL WITHOUT NOTICE, AND OF ANY SPECIAL LISTING CONDITIONS IMPOSED BY OUR PRINCIPALS NO WARRANTIES OR REPRESENTATIONS ARE MADE AS TO THE CONDITION OF THE PROPERTY OR ANY HAZARDS CONTAINED THEREIN ARE ANY TO BE IMPLIED.