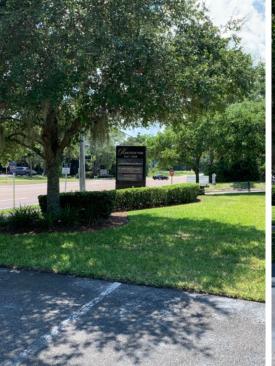

# 0.62 AC Sadler Road

## Parcel for Sale

## Janet Lynne Salon & Spa 📍

### 2423 Sadler Road | Fernandina Beach, FL 32034

The 0.62 acre parcel at 2423 Sadler Road is adjacent to a 8,140 square foot office space (also available) on Amelia Island located along one of the island's major thoroughfares.

#### FEATURES

dler kina

- 0.62 acre corner parcel at Sadler Road and Amelia Trace Court
- Adjacent to Plantation Park Office
  building
- 140' frontage along Sadler Road, with approximately 17,600 average annual daily traffic
- Great visibility on main commercial corridor and centrally located