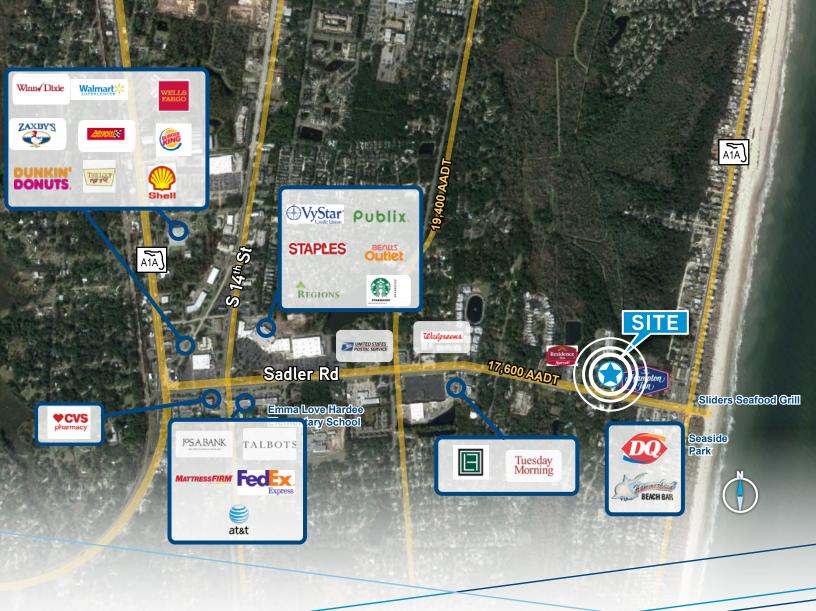

#### FEATURES

dler kina

- 0.62 acre corner parcel at Sadler Road and Amelia Trace Court
- Adjacent to Plantation Park Office
  building
- 140' frontage along Sadler Road, with approximately 17,600 average annual daily traffic
- Great visibility on main commercial corridor and centrally located