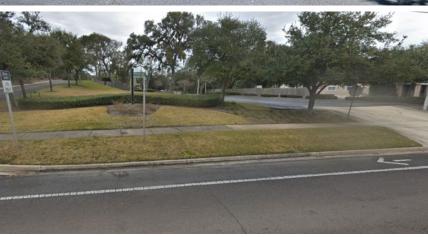

# 0.62 AC Sadler Road

### 2423 Sadler Road | Fernandina Beach, FL 32034

The 0.62 acre parcel at 2423 Sadler Road is adjacent to a 8,140 square foot office space (also available) on Amelia Island located along one of the island's major thoroughfares.

#### FEATURES

dler kina

- 0.62 acre corner parcel at Sadler Road and Amelia Trace Court
- Adjacent to Plantation Park Office
  building
- 140' frontage along Sadler Road, with approximately 17,600 average annual daily traffic
- Great visibility on main commercial corridor and centrally located