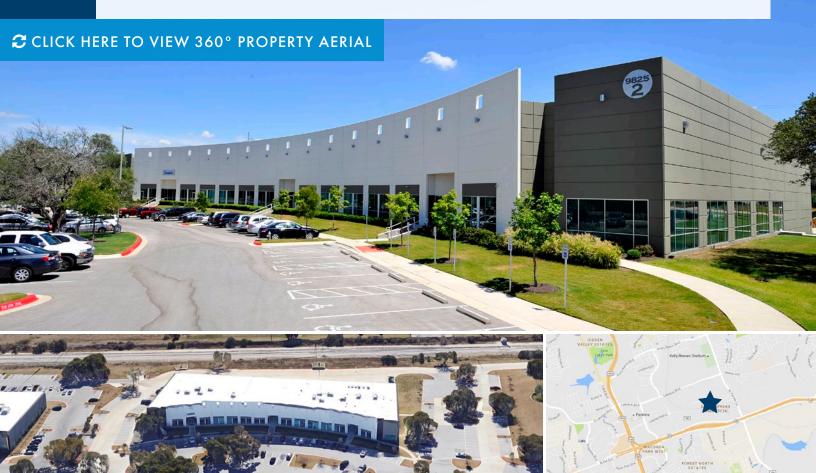

## **DAVIS SPRING CORPORATE CENTER 2**

9825 SPECTRUM DRIVE - 78717

## SPACE FEATURES

Open, Configurable Office Space

Situated near Austin's High-Tech Corridor

Quick Access to TX 45 Toll Rd, Hwy !83, and MoPac Expwy

4:1000 Parking

Near Lakeline Mall and La Frontera Village

Near Major Employers Applied Materials, LegalZoom, and Blizzard Entertainment

DAVIS BASS (512) 538-1030 bass@hpitx.com MORRIS GREEN

(512) 538-0081 mgreen@hpitx.com

No warranty or representation, expressed or implied, is made as to the accuracy of the information contained herein, and same is submitted subject to errors, omissions, change of price, rental or other conditions, withdrawal without notice, and to any special listing conditions imposed by the principals.