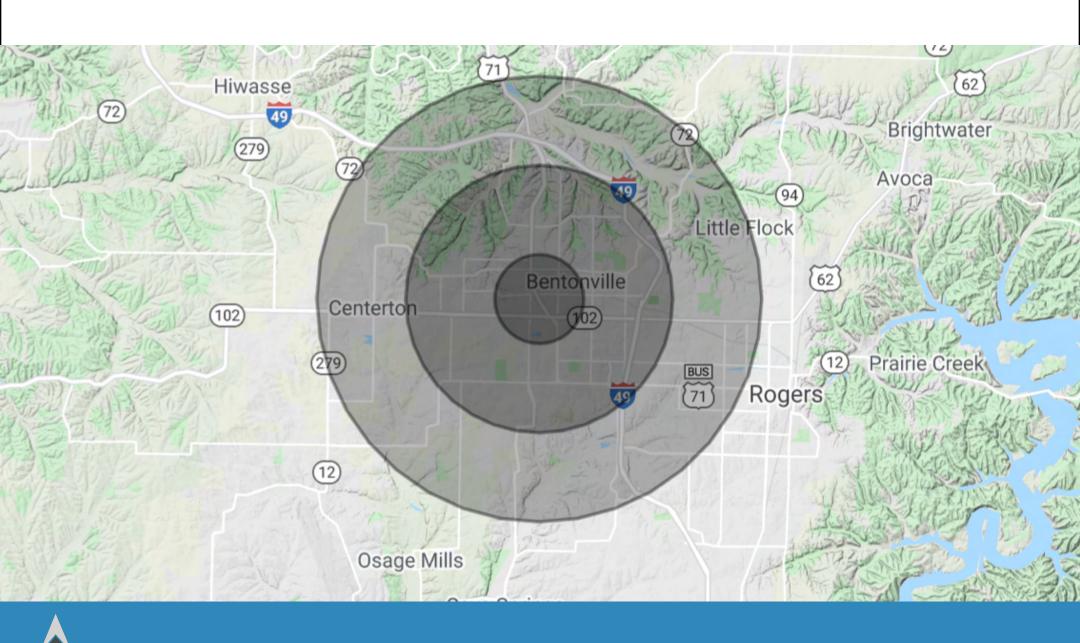

# DEMOGRAPHICS MAP

# **DEMOGRAPHICS**

| Population                                                                 | 1 Mile                                        | 3 Miles                                       | 5 Miles                                       |
|----------------------------------------------------------------------------|-----------------------------------------------|-----------------------------------------------|-----------------------------------------------|
| TOTAL POPULATION MEDIAN AGE MEDIAN AGE (MALE) MEDIAN AGE (FEMALE)          | 3,397<br>31.4<br>30.1<br>32.8                 | 30,669<br>31.3<br>29.6<br>32.7                | 69,364<br>32.3<br>30.3<br>33.7                |
| Households & Income                                                        | 1 Mile                                        | 3 Miles                                       | 5 Miles                                       |
| TOTAL HOUSEHOLDS # OF PERSONS PER HH AVERAGE HH INCOME AVERAGE HOUSE VALUE | 1,605<br>2.7<br>\$62,354<br>\$192,451         | 11,572<br>2.7<br>\$70,126<br>\$222,955        | 26,375<br>2.6<br>\$72,877<br>\$244,970        |
| Race                                                                       | 1 Mile                                        | 3 Miles                                       | 5 Miles                                       |
| % WHITE % BLACK % ASIAN % HAWAIIAN % INDIAN % OTHER                        | 88.3%<br>3.4%<br>2.6%<br>0.3%<br>1.3%<br>4.4% | 86.1%<br>3.4%<br>5.4%<br>0.2%<br>1.3%<br>3.8% | 86.6%<br>2.5%<br>4.5%<br>0.2%<br>0.9%<br>5.4% |
| Ethnicity                                                                  | 1 Mile                                        | 3 Miles                                       | 5 Miles                                       |
| % HISPANIC                                                                 | 10.4%                                         | 7.8%                                          | 11.8%                                         |