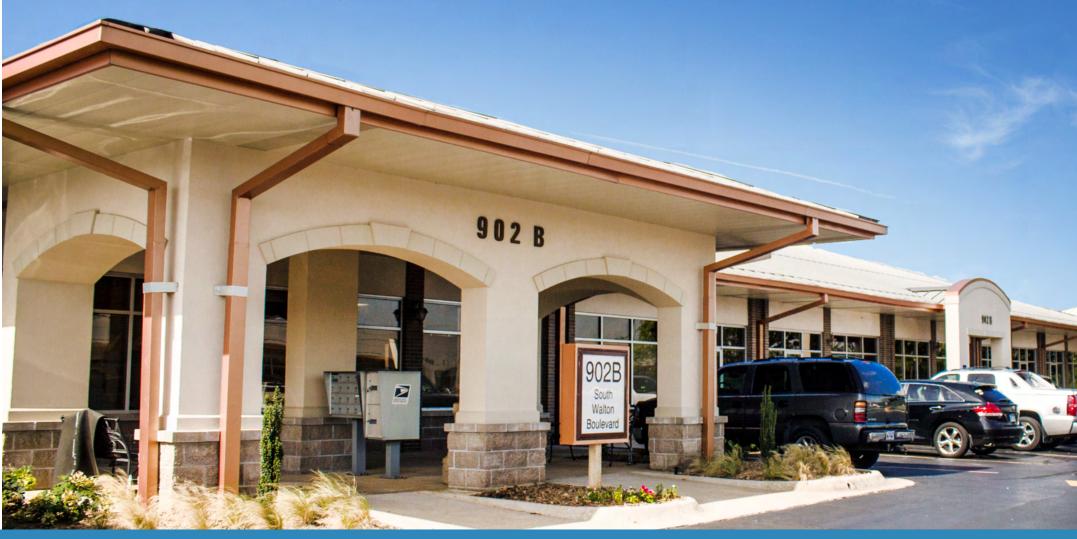

# ACAPSTONE

Raintree Business Park | Office Units For Lease

811 - 908 S Walton Blvd | Bentonville, AR 72712

### \$16.50 SF/yr MG

- > Located less than a mile from Walmart Home Office
- > All spaces have kitchenettes and bathrooms
- > Spaces can be built to tenant's needs
- > 5 year minimum lease
- > Please contact us for current availability