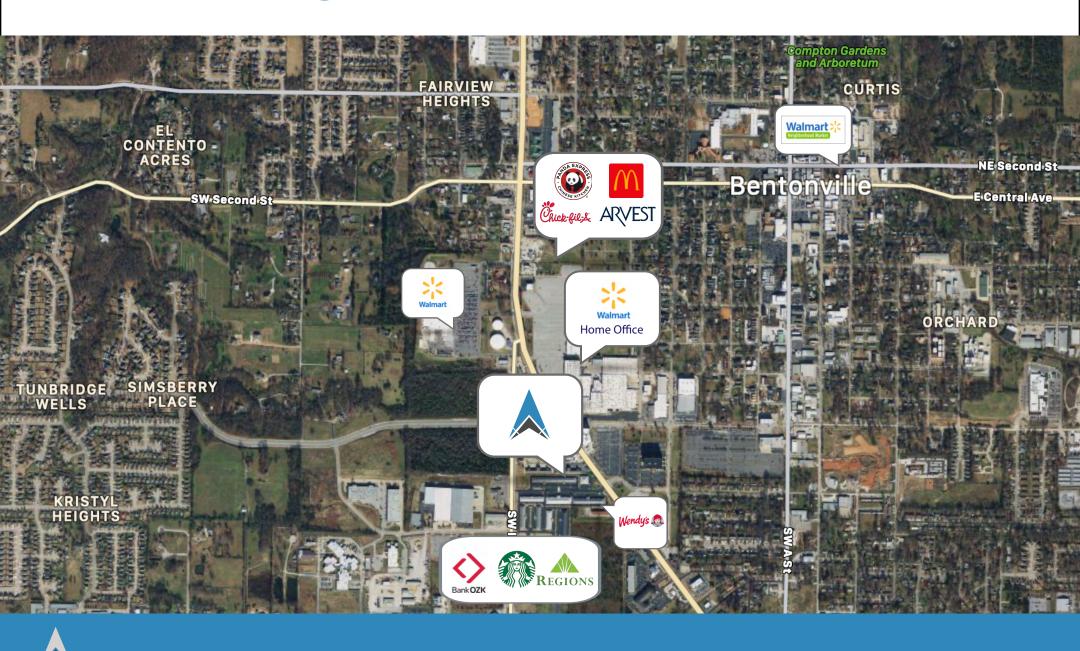

|  |  |
|------------------|--------------------|--|--|
| Available SF     | 1,875 SF           |  |  |
| Lease Rate       | \$16.50 SF/yr (MG) |  |  |

| DEMOGRAPHICS |            |                   |  |  |
|--------------|------------|-------------------|--|--|
| Stats        | Population | Avg. HH<br>Income |  |  |
| 1 Mile       | 4,397      | \$62,354          |  |  |
| 3 Miles      | 30,669     | \$70,126          |  |  |
| 5 Miles      | 69,364     | \$72,887          |  |  |

#### FOR MORE INFORMATION:

Randy L. Crossno, CCIM

O: +1 479.899.6840 x11 C: +1 479.644.9265 rcrossno@capstoneCREA.com www.capstonecrea.com

#### Michele Hampton

O: +1 479.899.6840 x15 C: +1 479.644.9265 mhampton@capstoneNWA.com www.capstonecrea.com



# *Q LOCATION MAP*





## **9 RETAILERS MAP**



# DEMOGRAPHICS MAP



# **DEMOGRAPHICS**

| Population                                                                 | 1 Mile                                        | 3 Miles                                       | 5 Miles                                       |
|----------------------------------------------------------------------------|-----------------------------------------------|-----------------------------------------------|-----------------------------------------------|
| TOTAL POPULATION MEDIAN AGE MEDIAN AGE (MALE) MEDIAN AGE (FEMALE)          | 3,397<br>31.4<br>30.1<br>32.8                 | 30,669<br>31.3<br>29.6<br>32.7                | 69,364<br>32.3<br>30.3<br>33.7                |
| Households & Income                                                        | 1 Mile