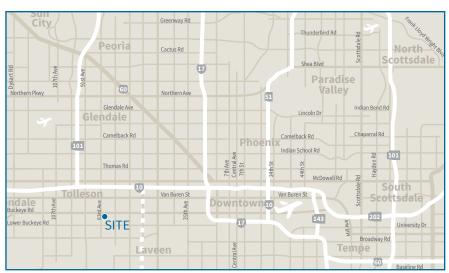

## **Location features**

The site is centrally located with a cost advantage to the Central Phoenix and Airport sub-markets. Approximately 10 minutes west of downtown Phoenix, the site is situated less than two miles from the Interstate 10 and 83rd Avenue interchange, offering direct access to West Coast ports. This central connection features logistical advantages to industrial users with the capability to serve numerous large urban areas located within a one-day and two-day delivery zone.