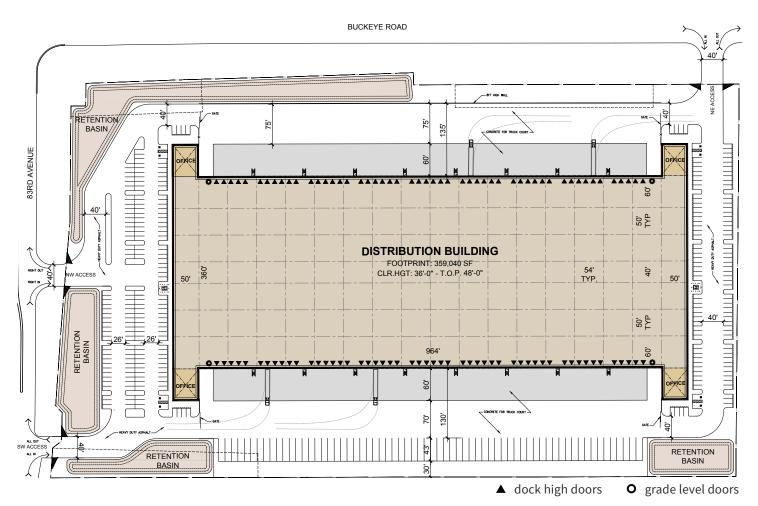

## **Property features**

- 359,040 SF cross dock building available for lease
- 36' clear height
- 3,600 Amps, 277/480 V, 3 P 4-wire electrical service
- 360' deep cross dock configuration
- 104 dock high doors
- 4 grade level doors
- 173' & 135' truck courts
- Fully concrete truck courts
- 312 auto parking spaces
- 66 trailer parking spaces
- ESFR sprinkler system
- R-30 insulation below the roof deck
- CP/GCP Zoning, City of Phoenix