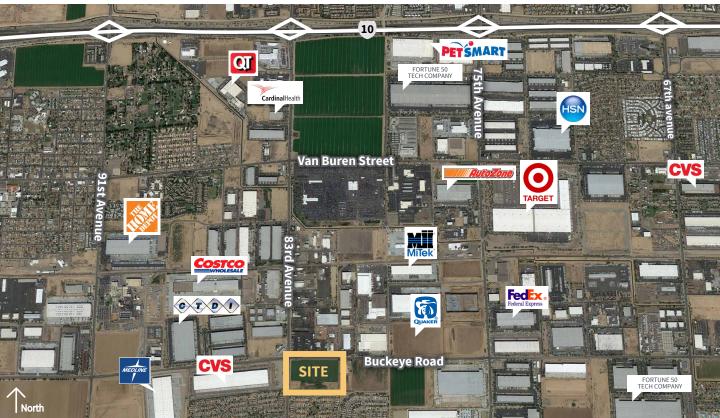

## **Location features**

The site is centrally located with a cost advantage to the Central Phoenix and Airport sub-markets. Approximately 10 minutes west of downtown Phoenix, the site is situated less than two miles from the Interstate 10 and 83rd Avenue interchange, offering direct access to West Coast ports. This central connection features logistical advantages to industrial users with the capability to serve numerous large urban areas located within a one-day and two-day delivery zone.