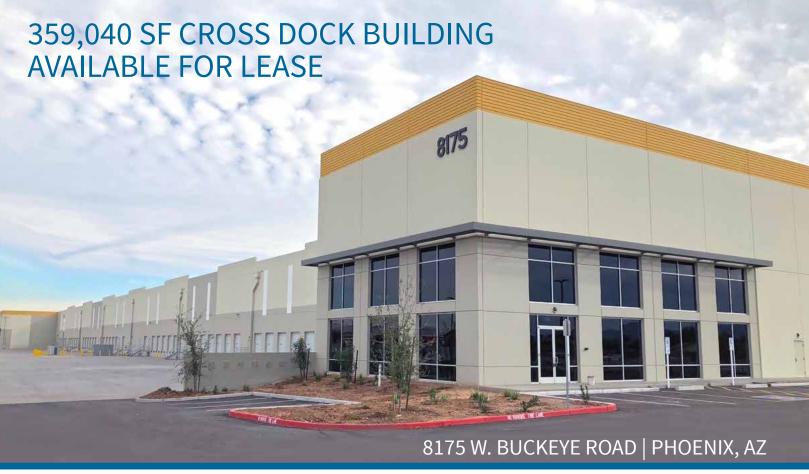

## **Property features**

- 359,040 SF cross dock building available for lease
- 36' clear height
- 3,600 Amps, 277/480 V, 3 P 4-wire electrical service
- 360' deep cross dock configuration
- 104 dock high doors
- 4 grade level doors
- 173' & 135' truck courts
- Fully concrete truck courts
- 312 auto parking spaces
- 66 trailer parking spaces
- ESFR sprinkler system
- R-30 insulation below the roof deck
- CP/GCP Zoning, City of Phoenix