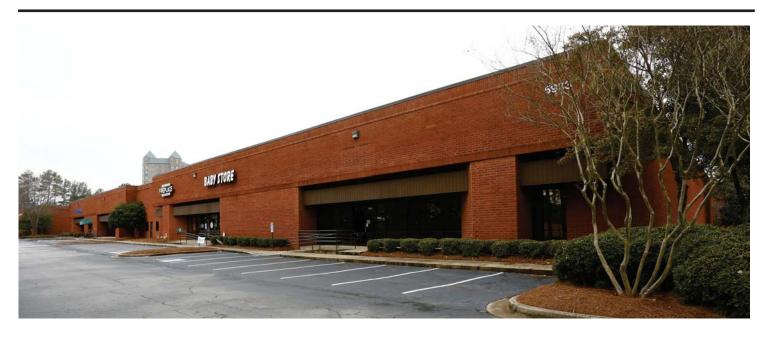

# **Peachtree Tech Center**

5933 Peachtree Industrial Blvd, Suite B1
Norcross, Georgia 30092

### **FACILITY:**

- 7,500 SF available (2,939 SF office)
- 22' ceiling height
- 1 dock-high door & 1 drive-in door
- Available 5/1/2017
- Frontage on Peachtree Industrial Blvd with 52,680 cars passing daily