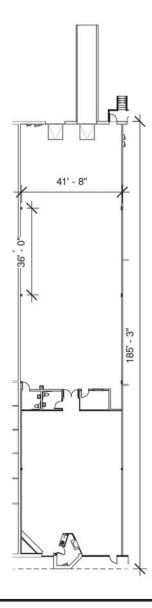

### **FACILITY:**

- 7,500 SF available (2,939 SF office)
- 22' ceiling height
- 1 dock-high door & 1 drive-in door
- Available 5/1/2017
- Frontage on Peachtree Industrial Blvd with 52,680 cars passing daily