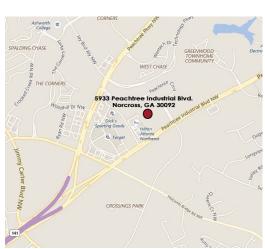

#### LOCATION:

- Fronting Peachtree Industrial Blvd
- I-285, I-85, and GA 400 less than 5 miles away
- Location provides quick and easy access to Metro Atlanta, including Hartsfield Jackson International Airport
- Abundant area amenities along Peachtree Parkway, 141, and Peachtree Industrial Blvd, including: hotels, retail, and restaurants