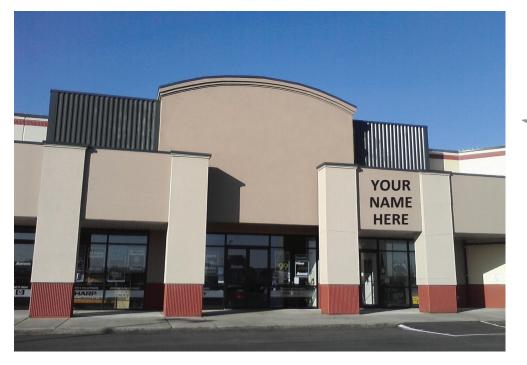

| ADDRESS                | 1357 NW Louisiana Ave<br>Chehalis, WA 98532                                                             |
|------------------------|---------------------------------------------------------------------------------------------------------|
| SQUARE<br>FOOTAGE      | 2,552 SF AVAILABLE FOR LEASE                                                                            |
| TRAFFIC COUNTS         | 75,000 +/- VPD on I-5                                                                                   |
| POPULATION             | 5 mile – 28,703<br>10 mile – 48,728<br>15 mile – 75,454                                                 |
| HOUSEHOLD<br>INCOME    | 5 mile - \$ 57,704<br>10 mile – \$59,311<br>15 mile <i>-</i> \$61,592                                   |
| PROPERTY<br>HIGHLIGHTS | Direct access from I-5<br>Plenty of parking<br>National anchor tenants<br>Halfway btwn Seattle/Portland |
| LISTING PRICE          | \$16-\$18/S.F. + NNN (\$3.27 2018)                                                                      |