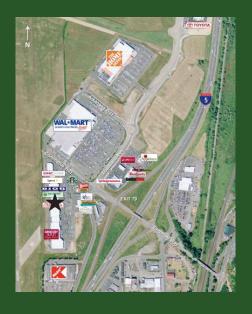

| ADDRESS                | 1357 NW Louisiana Ave<br>Chehalis, WA 98532                                                             |
|------------------------|---------------------------------------------------------------------------------------------------------|
| SQUARE<br>FOOTAGE      | 2,552 SF AVAILABLE FOR LEASE                                                                            |
| TRAFFIC COUNTS         | 75,000 +/- VPD on I-5                                                                                   |
| POPULATION             | 5 mile – 28,703<br>10 mile – 48,728<br>15 mile – 75,454                                                 |
| HOUSEHOLD<br>INCOME    | 5 mile - \$ 57,704<br>10 mile – \$59,311<br>15 mile <i>-</i> \$61,592                                   |
| PROPERTY<br>HIGHLIGHTS | Direct access from I-5<br>Plenty of parking<br>National anchor tenants<br>Halfway btwn Seattle/Portland |
| LISTING PRICE          | \$16-\$18/S.F. + NNN (\$3.27 2018)                                                                      |