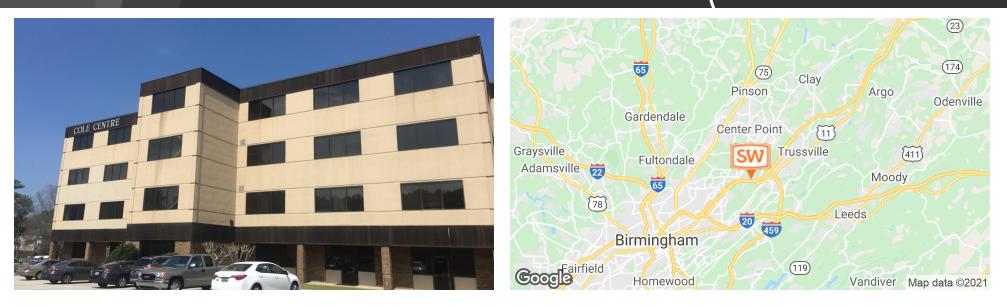

# FOR SALE Cole Center

1100 East Park Drive , Birmingham, AL 35235

#### **OFFERING SUMMARY**

| Sale Price:    | \$2,600,000           |
|----------------|-----------------------|
| Lot Size:      | 1.69 Acres            |
| Building Size: | 42,017 SF<br>4 Floors |
| Year Built:    | 1987                  |

### **PROPERTY OVERVIEW**

- 121 parking spaces
- Light controlled access at Gene Reed Road
- Easy access to all of Birmingham via I-59/Roebuck Parkway/Exit 134
- Twelve minutes to CBD
- Adjacent to St. Vincent's East: 282 beds and 259 doctors on staff
- Great opportunity for end user
- Well-suited medical office space