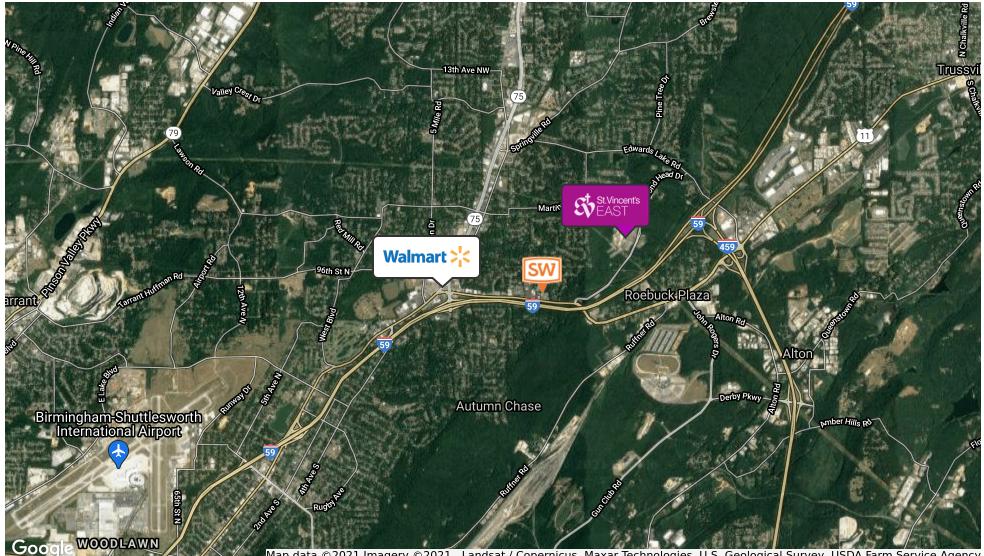

### **PROPERTY OVERVIEW**

- 121 parking spaces
- Light controlled access at Gene Reed Road
- Easy access to all of Birmingham via I-59/Roebuck Parkway/Exit 134
- Twelve minutes to CBD
- Adjacent to St. Vincent's East: 282 beds and 259 doctors on staff
- Great opportunity for end user
- Well-suited medical office space

### Map data ©2021 Imagery ©2021 , Landsat / Copernicus, Maxar Technologies, U.S. Geological Survey, USDA Farm Service Agency