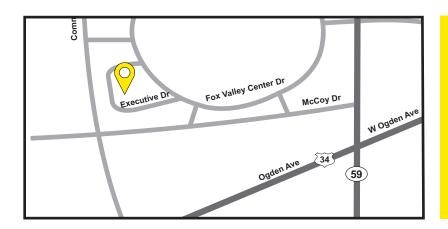

### **DIRECTIONS**

Traveling from I-88 on IL-59 S, turn right onto Fox Valley entrance #1