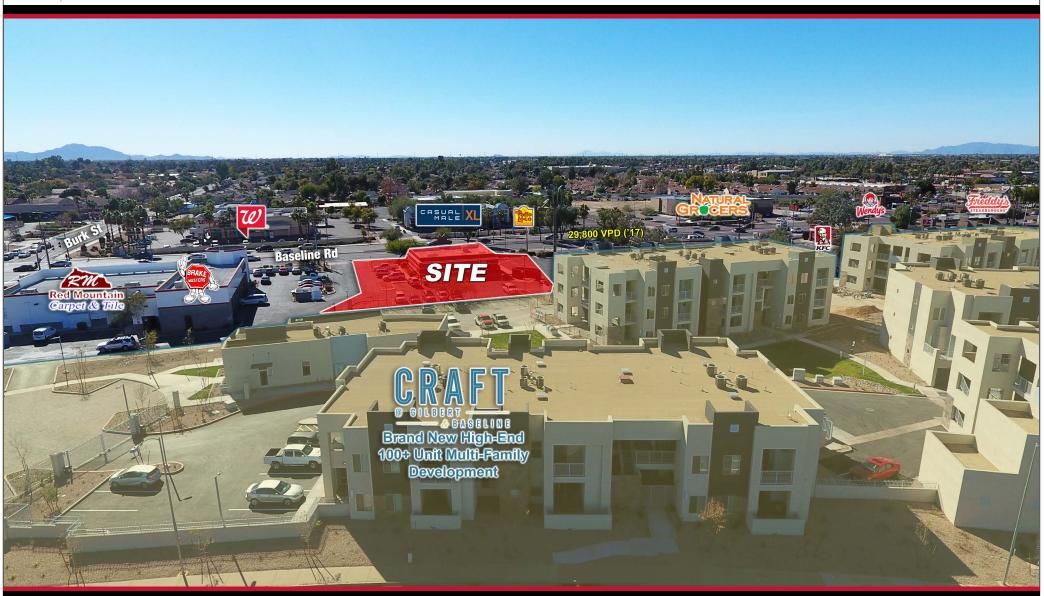

#### **PROJECT HIGHLIGHTS:**

- Dominant Retail Intersection in the Southeast Valley Join Sprouts, Trader Joe's and Fry's Marketplace
- Freestanding Building with Excellent Access and Visibility to Baseline Rd
- Built in Customer Base Backing Brand New High-End 100+ Unit Multi-Family Development
- 30k Vehicles Per Day Passing the Subject Location