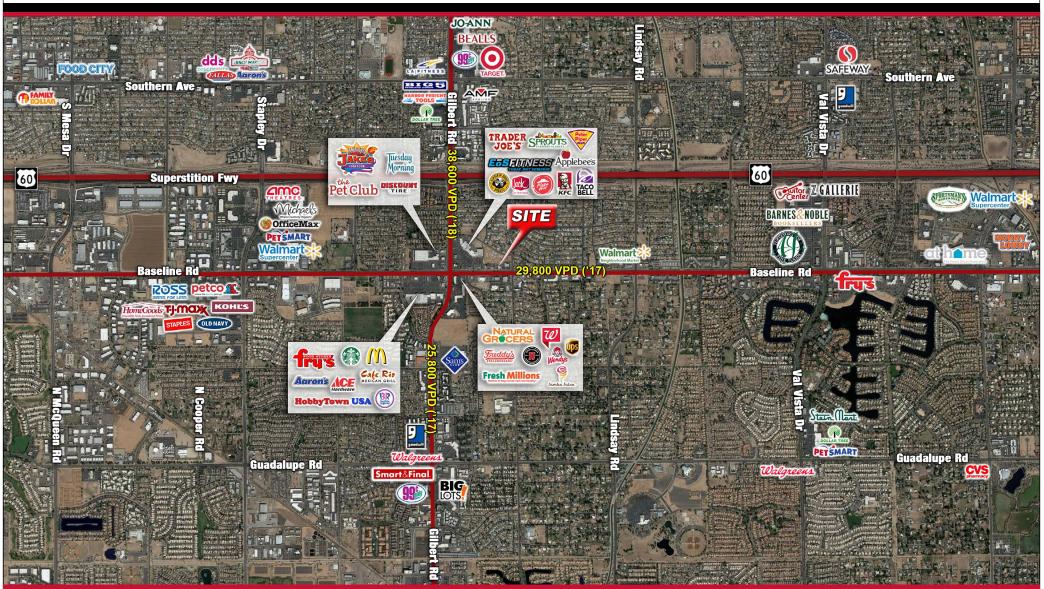

#### **PROJECT HIGHLIGHTS:**

- Dominant Retail Intersection in the Southeast Valley Join Sprouts, Trader Joe's and Fry's Marketplace
- Freestanding Building with Excellent Access and Visibility to Baseline Rd
- Built in Customer Base Backing Brand New High-End 100+ Unit Multi-Family Development
- 30k Vehicles Per Day Passing the Subject Location

#### **TRAFFIC COUNTS:**

Gilbert Rd: 38,600 VPD (City of Mesa '18) | Baseline Rd: 29,800 VPD (City of Gilbert '17)