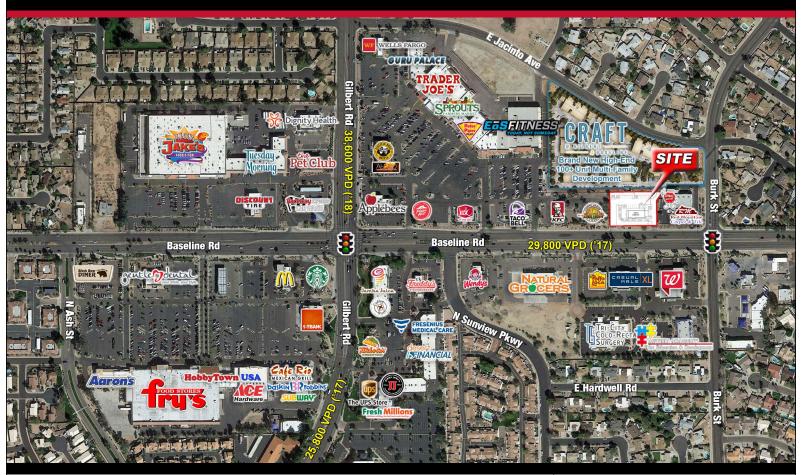

NEC OF GILBERT RD & BASELINE RD | GILBERT, AZ

AVAILABLE FOR LEASE, GROUND LEASE, BTS – DRIVE-THRU AVAILABLE SIZE: 3,068 SF BUILDING ON 36,590 SF LOT – BUILDABLE UP TO 4,394 SF

#### **PROJECT HIGHLIGHTS:**

- Dominant Retail Intersection in the Southeast Valley Join Sprouts, Trader Joe's and Fry's Marketplace
- Freestanding Building with Excellent Access and Visibility to Baseline Rd
- Built in Customer Base Backing Brand New High-End 100+ Unit Multi-Family Development
- 30k Vehicles Per Day Passing the Subject Location

#### **TRAFFIC COUNTS:**

Gilbert Rd: 38,600 VPD (City of Mesa '18) | Baseline Rd: 29,800 VPD (City of Gilbert '17)