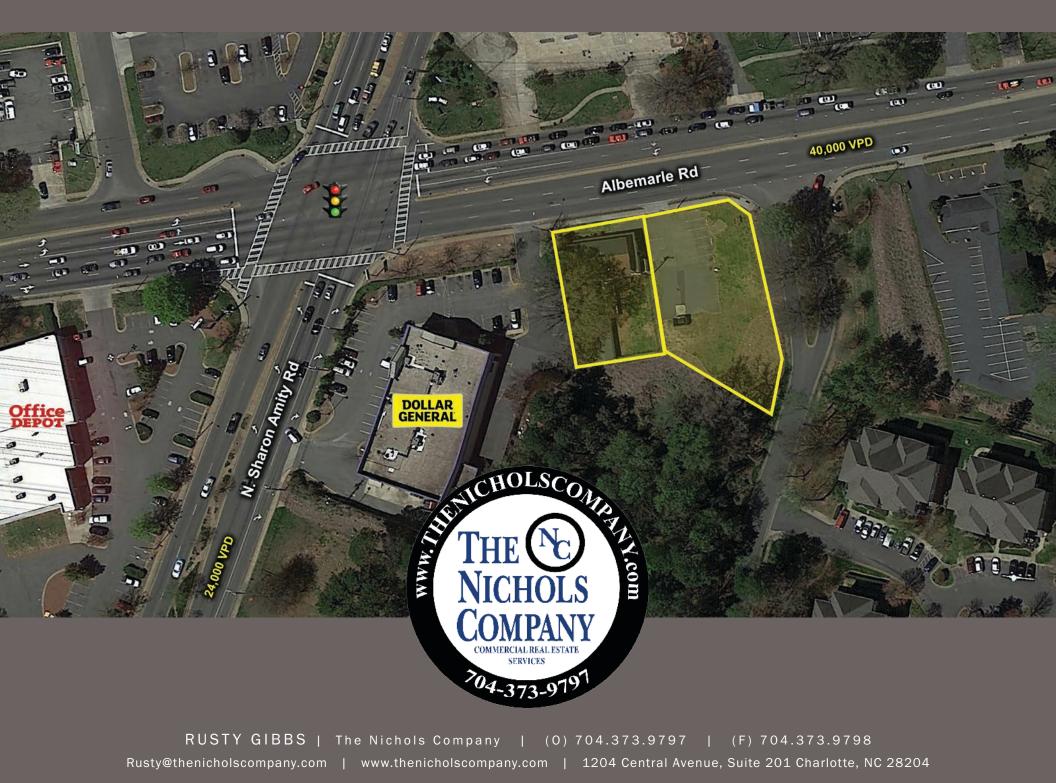

## <u>ABOUT</u>

Flexible space located near the lighted intersection of Albemarle Road and North Sharon Amity Road. With more than 250 feet of frontage on Albemarle Road, this +/- 2,208 SF corner lot building is available for sale. Options include retail or office in the existing building or demolition and redevelopment of the site.

## **PROPERTY DETAILS**

- +/- 2,208 SF
- .66 Acres
- Zoning: B1
- More than 250 ft. of Frontage on Albemarle Road
- Corner Lot
- Sale Price: \$450,000

Total - 2,316 SF Heated - 2,241 SF Additional - 75 SF