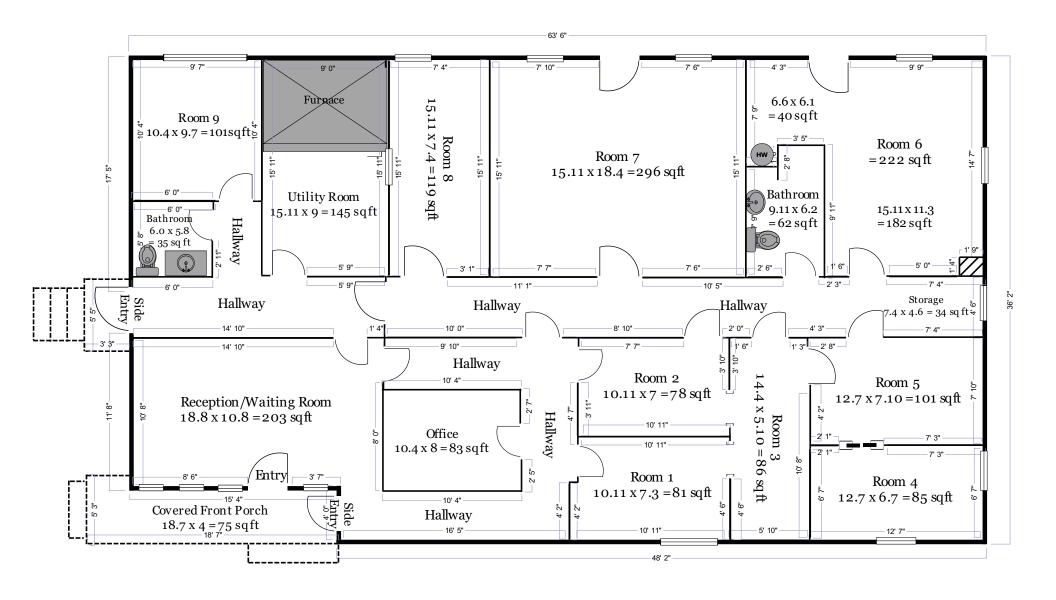

## **PROPERTY DETAILS**

- +/- 2,208 SF
- .66 Acres
- Zoning: B1
- More than 250 ft. of Frontage on Albemarle Road
- Corner Lot
- Sale Price: \$450,000

Total - 2,316 SF Heated - 2,241 SF Additional - 75 SF