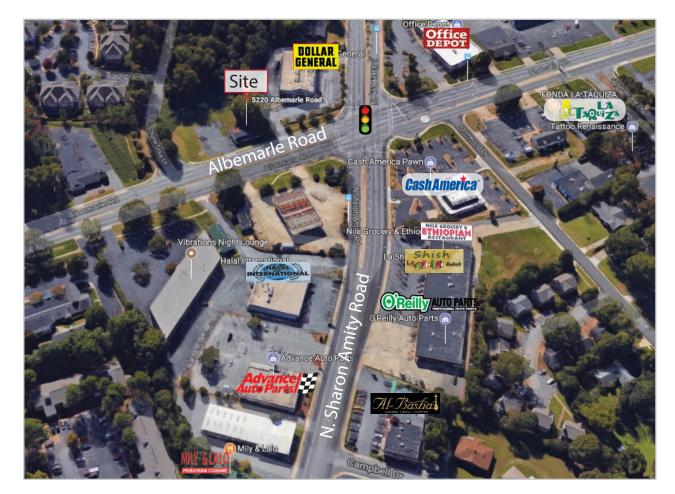

## <u>ABOUT</u>

Flexible space located near the lighted intersection of Albemarle Road and North Sharon Amity Road. With more than 250 feet of frontage on Albemarle Road, this +/- 2,208 SF corner lot building is available for sale. Options include retail or office in the existing building or demolition and redevelopment of the site.