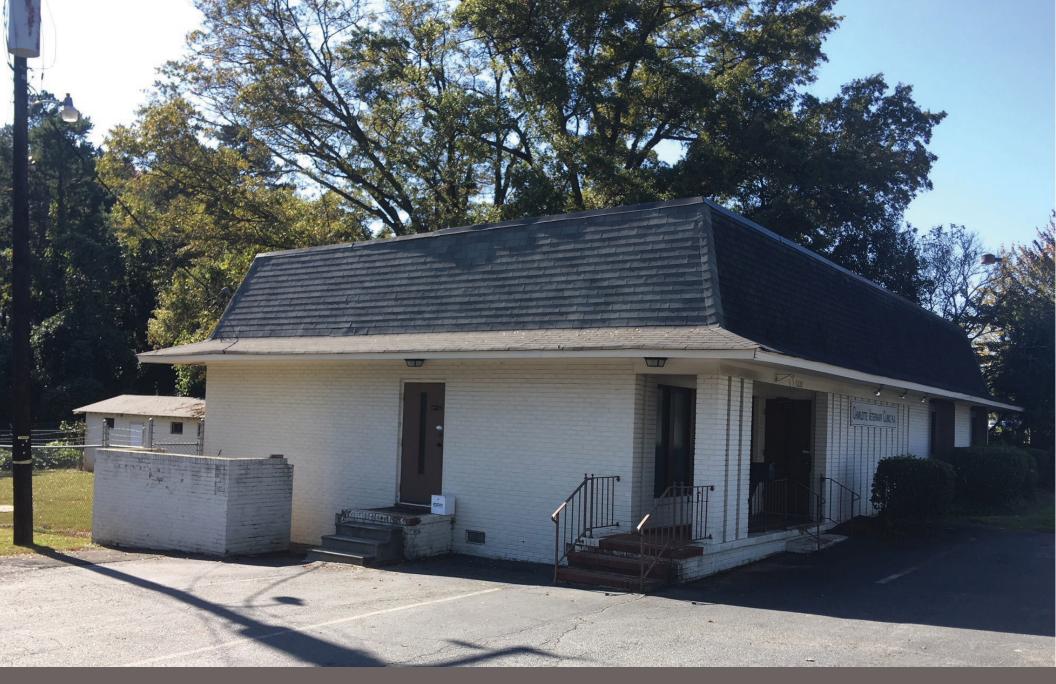

## <u>ABOUT</u>

Flexible space located near the lighted intersection of Albemarle Road and North Sharon Amity Road. With more than 250 feet of frontage on Albemarle Road, this +/- 2,208 SF corner lot building is available for sale. Options include retail or office in the existing building or demolition and redevelopment of the site.

## **PROPERTY DETAILS**

- +/- 2,208 SF
- .66 Acres
- Zoning: B1
- More than 250 ft. of Frontage on Albemarle Road
- Corner Lot
- Sale Price: \$450,000

Total - 2,316 SF Heated - 2,241 SF Additional - 75 SF