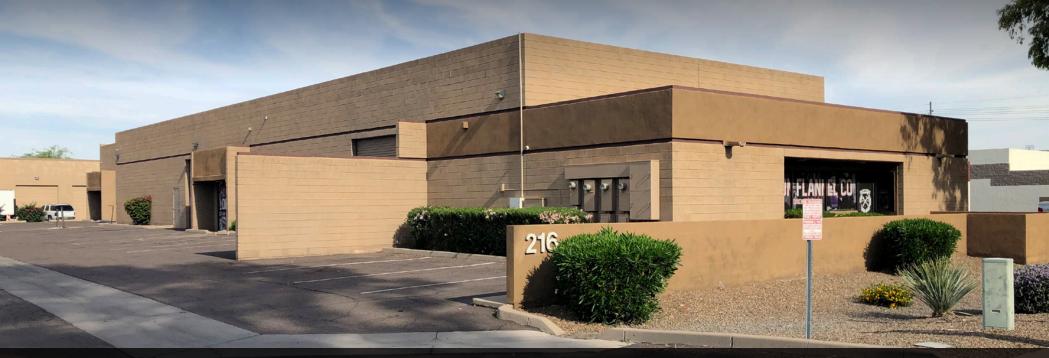

# Eaton University Industrial Park

216 S. Clark Dr | Tempe, AZ 85281

### **Available For Lease**

- Available July 1st, 2020
- ±9,444 SF (Divisible)
- 2 Reception Areas
- 2 Restrooms
- 14' Clear Height
- (3) 12' x 12' Grade Level Doors