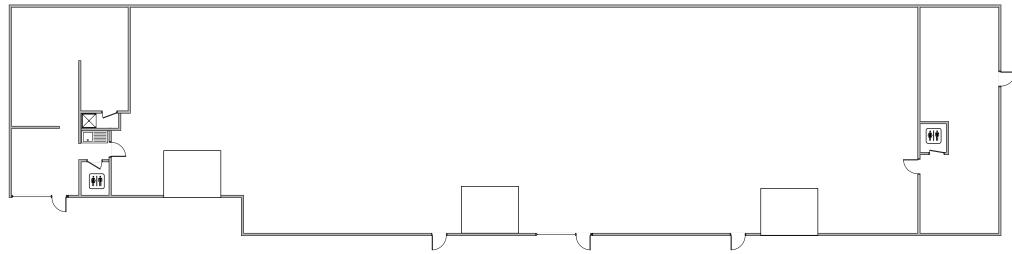

### **Available For Lease**

- Available July 1st, 2020
- ±9,444 SF (Divisible)
- 2 Reception Areas
- 2 Restrooms
- 14' Clear Height
- (3) 12' x 12' Grade Level Doors