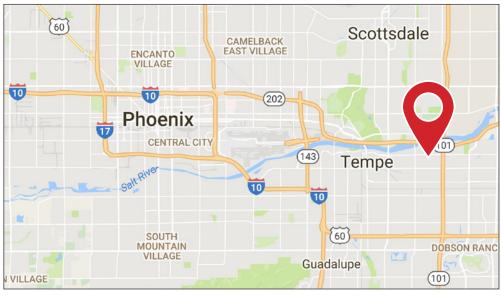

#### **Features**

- 2.1:1,000 Parking Ratio
- I-2 Zoning, City of Tempe
- Located Just South of Rio Salado Pkwy, Between McClintock Dr & Price Rd / Loop 101
- Less Than 1/2 Mile to Loop 101
- Easy Access to Loop 202 & US-60