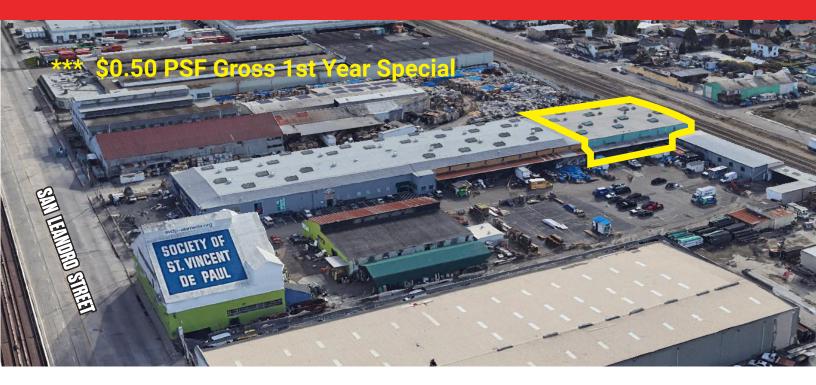

## FOR LEASE 9235 San Leandro Street – Oakland

## ±17,400 SF Dead Storage Warehouse

As exclusive agents, we are pleased to offer the following space:

## **LOCATION HIGHLIGHTS:**

- ±17,400 SF Dead Storage Warehouse
- 4 Dock Positions
- Ramp
- ±16' ±20' Clear Height
- Fully Sprinklered
- Available Now
- Office Space Available
- \$0.75 PSF Gross
- \$0.50 PSF Gross 1st Year Special