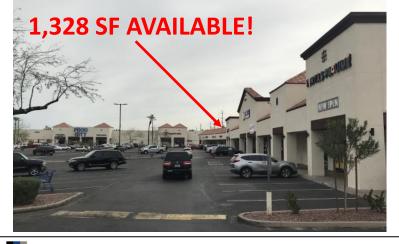

#### Phoenix, AZ — EXTERIOR REMODEL JUST COMPLETED!

| Highlights:                                                                                                                     | -Shopping Center full remodel Great New<br>Property | DEMOGRAPHICS                                                    |               |               |               |
|---------------------------------------------------------------------------------------------------------------------------------|-----------------------------------------------------|-----------------------------------------------------------------|---------------|---------------|---------------|
|                                                                                                                                 |                                                     |                                                                 | <u>1 Mile</u> | <u>3 Mile</u> | <u>5 Mile</u> |
|                                                                                                                                 |                                                     | Population:                                                     | 17,494        | 91,591        | 165,658       |
|                                                                                                                                 | -Very Busy Food City completed interi               | Daytime Population                                              | 3,664         | 20,333        | 138,073       |
|                                                                                                                                 | or remodel                                          | Avg. Income:                                                    | \$42,927      | \$47,650      | \$49,612      |
|                                                                                                                                 | 97,695 SF                                           | <b>Traffic Counts</b>                                           |               |               |               |
| <u>Property Size:</u>                                                                                                           |                                                     | Central Ave                                                     |               | 26,954 VPD    |               |
| <u>Available:</u>                                                                                                               |                                                     | Baseline Rd 27.706 VPD                                          |               |               | )             |
|                                                                                                                                 | 1,328 SF - Inline in front of FOOD CITY             | <b>Location:</b> -Just South of Downtown Phoenix on Central Ave |               |               |               |
| Shops:                                                                                                                          |                                                     | -Limited opportunities in Trade Area with Grocery               |               |               |               |
|                                                                                                                                 |                                                     | Anchor                                                          |               |               |               |
|                                                                                                                                 |                                                     | -Great Visibility to Street                                     |               |               |               |
|                                                                                                                                 |                                                     | -Strong Vibrant Community Feel to Neighborhood                  |               |               |               |
| HINKSON COMPANY, LLC<br>5050 N 40Th St Suite 350 Phoenix, AZ 85018 480-794-1887<br>Office: 480-794-1887 Web: HinksonCompany.com |                                                     | For Additional Information Please Contact:                      |               |               |               |
|                                                                                                                                 |                                                     | JAMES NEAL                                                      | С             | HRIS HINKSON  |               |
|                                                                                                                                 |                                                     | Mobile: 602-370-0422 Mobile: 480-329-3887                       |               | 37            |               |
|                                                                                                                                 |                                                     | E-mail: James@HinksonCo.com Email: Chris@HinksonCo.com          |               |               |               |

## Southgate Center N/NEC Central Ave & Baseline Rd, Phoenix, AZ

HINKSON COMPANY, LLC

**New Remodeled Elevations** 

WWW.HinksonCompany.Com

#### **New Remodeled Elevations**

HINKSON COMPANY, LLC WWW.HinksonCompany.Com (480) 7