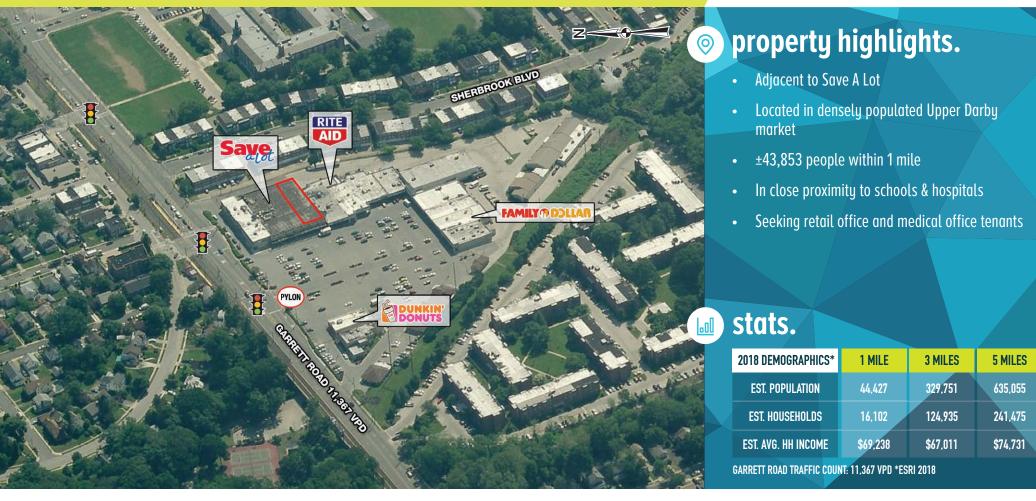

#### ±6,611 SF (DIVISIBLE) AVAILABLE FOR LEASE

### BARCLAY SQUARE SHOPPING CENTER UPPER DARBY, PA