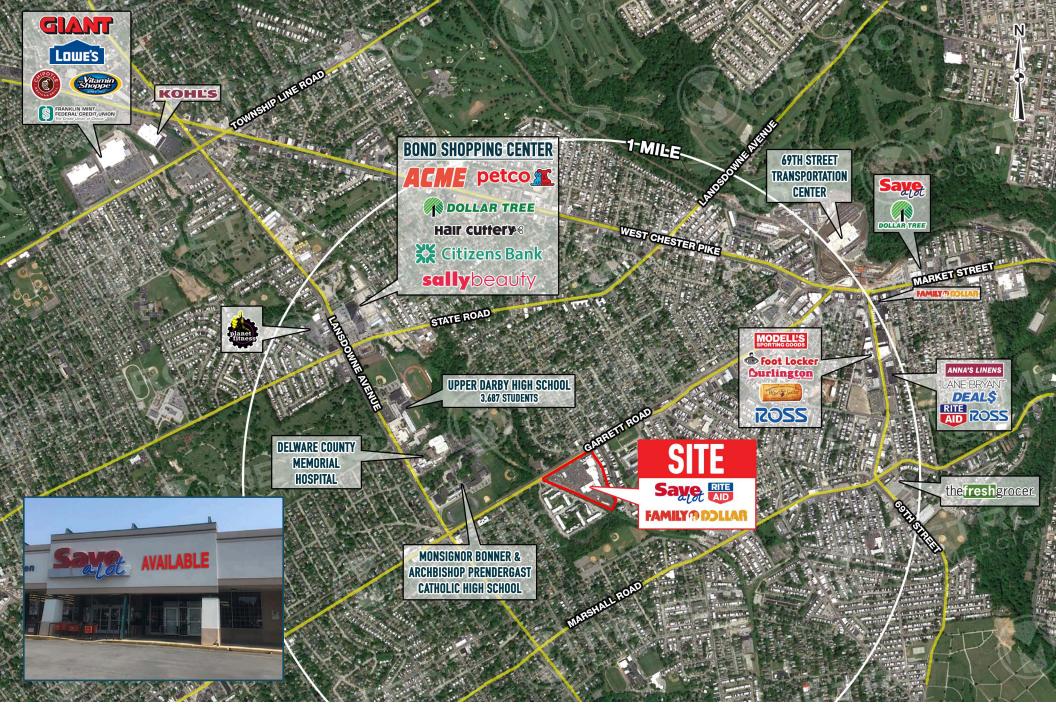

# BARCLAY SQUARE SHOPPING CENTER 1500 GARRETT ROAD

**UPPER DARBY, PA** 

#### ±6,611 SF (DIVISIBLE) AVAILABLE FOR LEASE





## get in touch.

#### **PAT GALLAGHER**

office 610.825.5222
direct 610.260.2676
pgallagher@metrocommercial.com

#### **MIKE MURRAY**

office 610.825.5222 direct 610.260.2669 mmurray@metrocommercial.com

MetroCommercial.com | PHILADELPHIA, PA | PLYMOUTH MEETING, PA | MOUNT LAUREL, NJ | NAPLES, FL

**REAL ESTATE, INC.** 

METRO<sup>®</sup>



mation and images contained herein are from sources deemed reliable. However, Metro Commercial Real Estate, Inc. makes no representation whatsoever as to their accuracy or authenticity. Images shown may be modified for illustrative purposes. Images may be out-of-date and not current. 3.20.19







The information and images contained herein are from sources deemed reliable. However, Metro Commercial Real Estate, Inc. makes no representation whatsoever as to their accuracy or authenticity. Images shown may be modified for illustrative purposes. Images may be out-of-date and not current. 3.20.



METRO® COMMERCIAL REAL ESTATE, INC.

### BARCLAY SQUARE SHOPPING CENTER UPPER DARBY, PA