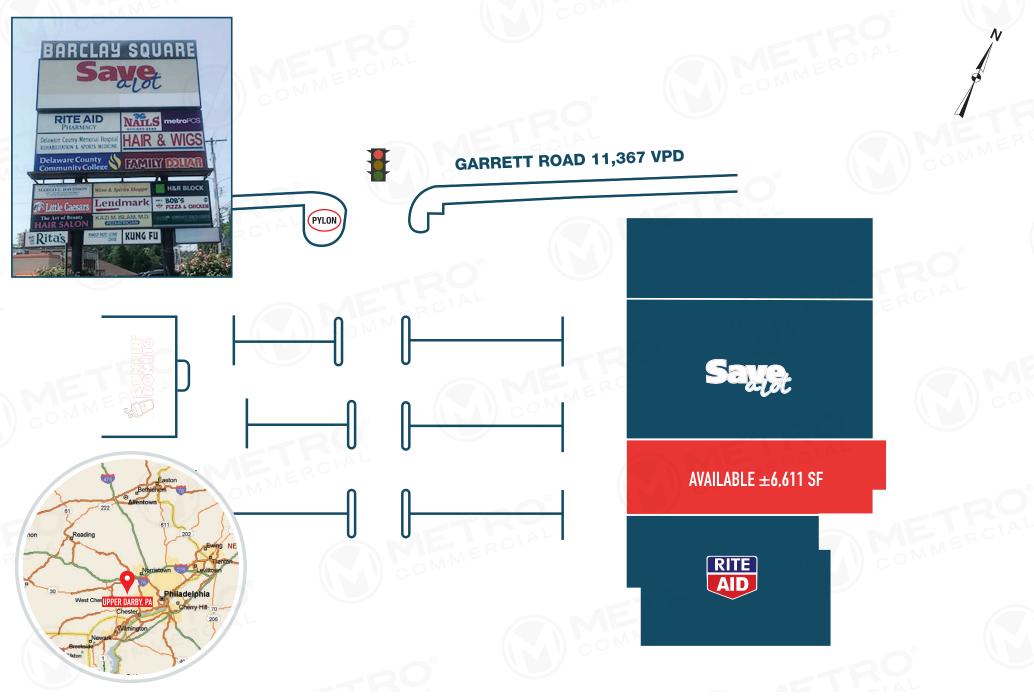

# BARCLAY SQUARE SHOPPING CENTER 1500 GARRETT ROAD

**UPPER DARBY, PA** 

#### ±6,611 SF (DIVISIBLE) AVAILABLE FOR LEASE