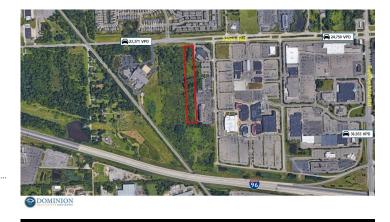

## **Overview/Comments**

All utilities available

Property is located on a major traffic artery in a well traveled area of Novi.

Suburban Collection Showplace

R

Paradise Park 🍳

w 11 Mile Rd

**More Information Online** 

#### **General Information**

Google

| 401101 41 111101 111411011                                        |                                                                         |                    |                                                  |
|-------------------------------------------------------------------|-------------------------------------------------------------------------|--------------------|--------------------------------------------------|
| Tax ID/APN:<br>Possible Uses:<br>Sale Terms:                      | 22-15-126-008<br>Other<br>Purchase Money Mortgage                       |                    |                                                  |
| Area & Location                                                   |                                                                         |                    |                                                  |
| Property Located Between:<br>Feet of Frontage:<br>Highway Access: | 12 Mile & West Road<br>131<br>In close proximity to I-96, I-275 and M-5 |                    |                                                  |
| Location                                                          |                                                                         |                    |                                                  |
| Address:<br>County:                                               | Twelve Mile, Novi, MI 48377<br>Oakland                                  | MSA:<br>Submarket: | Detroit-Warren-Dearborn<br>Central I-96 Corridor |
| We                                                                | et Rd                                                                   | Buents             | West 12 Mile Ros                                 |
|                                                                   | Twelve Mile Rd                                                          | elve Oaks Mall     | z 19                                             |

Twelve Oaks Mall 🤤

Walmart Supercenter

Novi

96

nd River Ave

5

Map data ©2019 Google