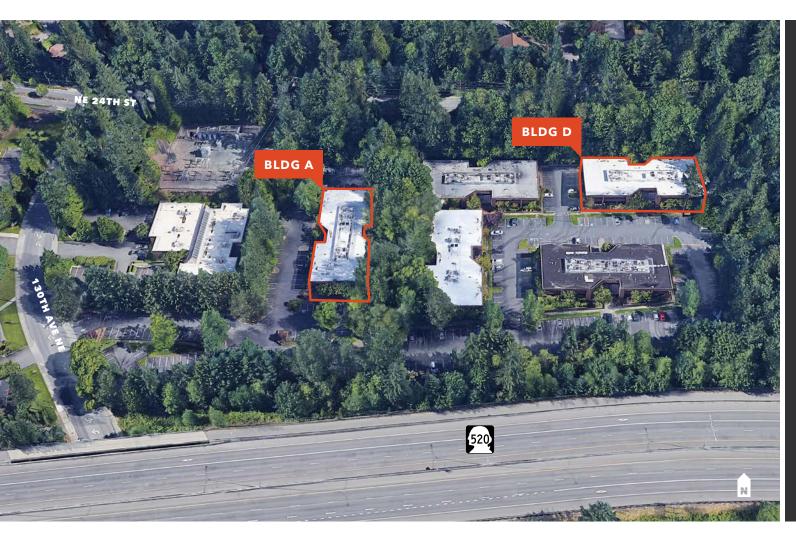

## Northup North Office Park Bldgs A & D

2300/2340 130TH AVE NE, BELLEVUE, WA

For Leasing Information Contact

TODD GAUTHIER
425.450.1118
todd.gauthier@kidder.com

JASON BLOOM 425.450.1102 jason.bloom@kidder.com

### Northup North Office Park Bldgs A & D

2300/2340 130TH AVE NE, BELLEVUE, WA

### **Features**

BLDG A

Suite 203 - 3,075 RSF

BLDG D

Suite 100 - 2,365 RSF Suite 110 - 1,586 RSF Suite 100/110 - 3,951 RSF

**EXCELLENT** location near SR-520, I-405 and Northup Way

**BEAUTIFULLY** landscaped campus, surrounded by greenbelt with hiking trails