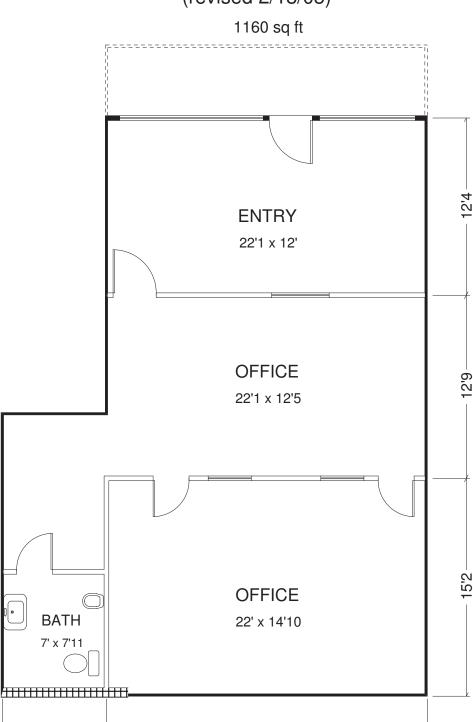

## **SAN DIMAS CANYON CENTER**

1238 N. SAN DIMAS CANYON RD. SAN DIMAS, CALIFORNIA

1238 N. San Dimas Cyn Rd. (revised 2/18/05)

7'3

# **FEATURES:**

- ±1,160 SF for Lease
- Reception Area, Bullpen and Conference Room
- San Dimas Canyon Road Frontage
- Electricity, Gas, Trash and Water are all included
- Easy Access to 210, 10, and 57 Freeways