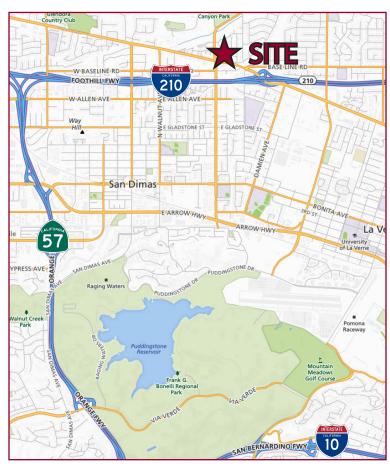

# **FEATURES:**

- ±1,160 SF for Lease
- Reception Area, Bullpen and Conference Room
- San Dimas Canyon Road Frontage
- Electricity, Gas, Trash and Water are all included
- Easy Access to 210, 10, and 57 Freeways