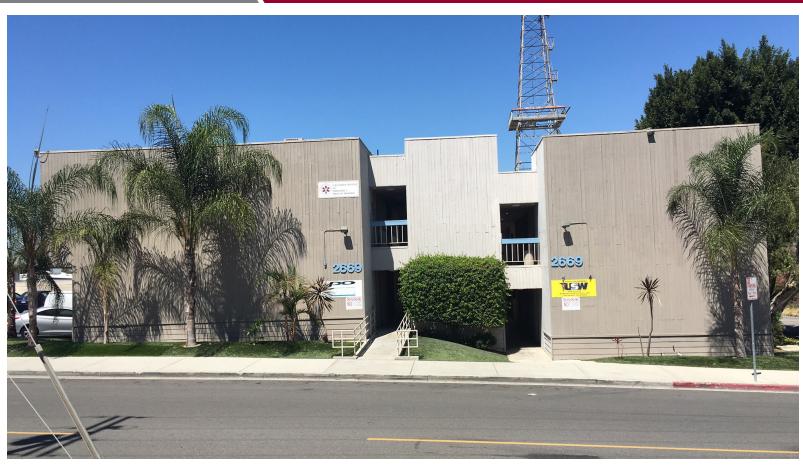

### **FOR LEASE**

## 2669 MYRTLE AVENUE SIGNAL HILL | CALIFORNIA, 90755

#### **PROPERTY FEATURES**

Available SF: 2nd Floor - 2,400 SF

\$1.40 / PSF MG Rate:

- Open Space in Warm Shell Condition
- · Ability to Design Your Own Layout
- · Reserved Parking Spaces Available
- · Close Proximity to Long Beach Memorial **Medical Center**
- Minutes Away From 405 & 710 Freeways