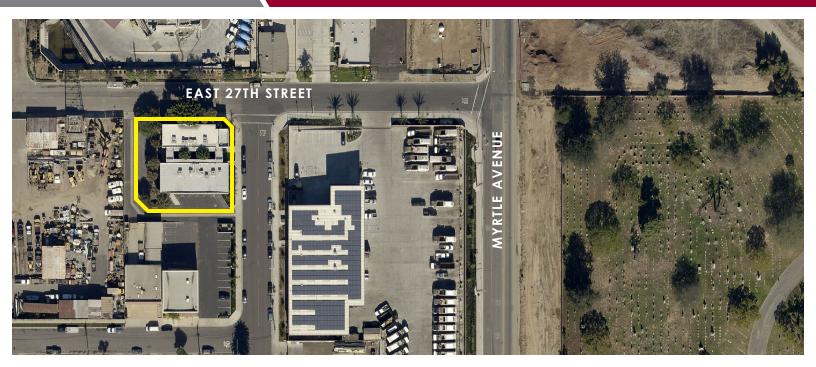

#### **PROPERTY FEATURES**

Available SF: 2nd Floor - 2,400 SF

\$1.40 / PSF MG Rate:

- Open Space in Warm Shell Condition
- · Ability to Design Your Own Layout
- · Reserved Parking Spaces Available
- · Close Proximity to Long Beach Memorial **Medical Center**
- Minutes Away From 405 & 710 Freeways