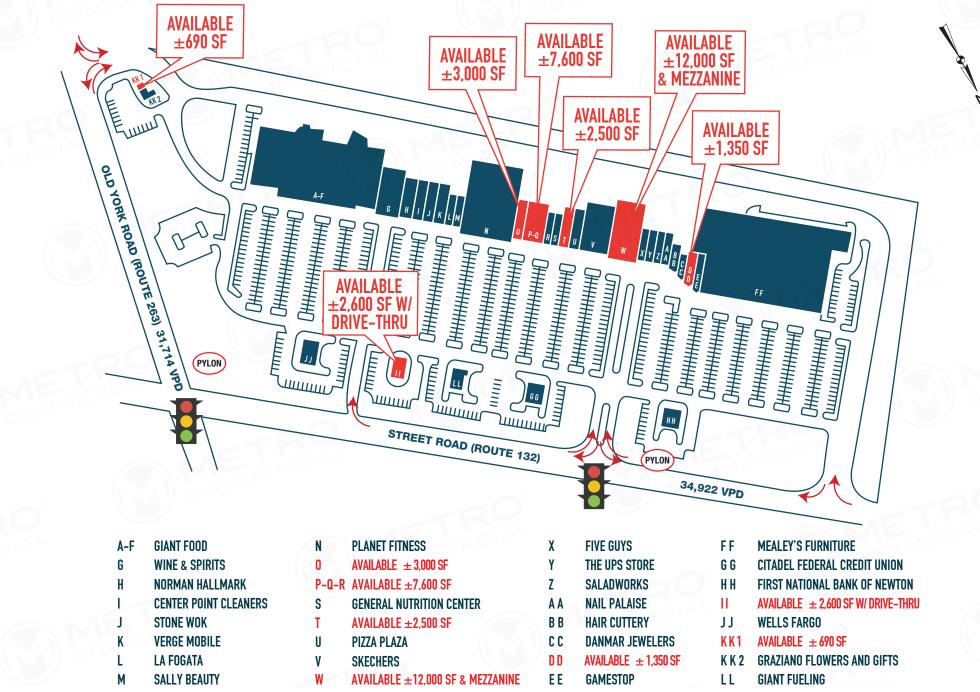

## **CENTER POINT PLACE**

WARMINSTER, PA

UP TO  $\pm 12.000$  SF PLUS MEZZANINE &  $\pm 2.600$  SF PAD SITE WITH DRIVE THRU AVAILABLE FOR LEASE

property highlights.

- Anchored by Giant Supermarket & Mealey's Furniture
- Highly trafficked intersection with great visibility
- Well positioned in the heart of the Warminster retail corridor
- Surrounded by a dense population of 80,000 with an average household income of \$94,000+ within 3 mile radius
- Pad site and inline spaces available