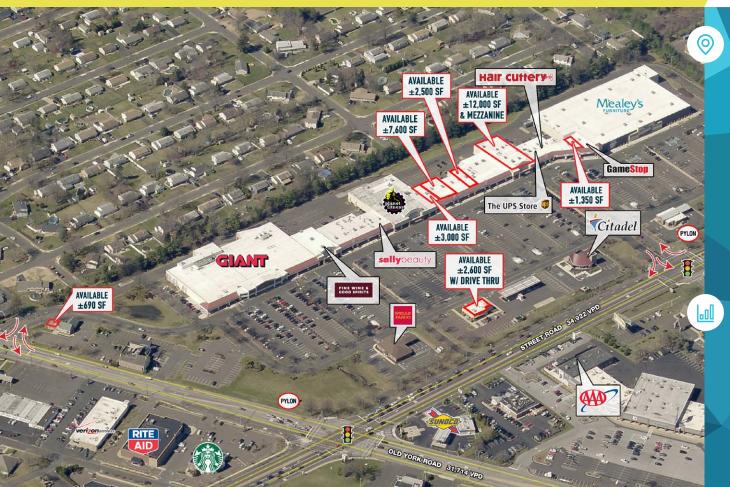

## **CENTER POINT PLACE**

WARMINSTER, PA

UP TO  $\pm 12.000$  SF PLUS MEZZANINE &  $\pm 2.600$  SF PAD SITE WITH DRIVE THRU AVAILABLE FOR LEASE

property highlights.

- Anchored by Giant Supermarket & Mealey's Furniture
- Highly trafficked intersection with great visibility
- Well positioned in the heart of the Warminster retail corridor
- Surrounded by a dense population of 80,000 with an average household income of \$94,000+ within 3 mile radius
- Pad site and inline spaces available

STREET ROAD TRAFFIC COUNT: 34,922 VPD \*ESRI 2018 OLD YORK ROAD TRAFFIC COUNT: 31,714 VPD \*ESRI 2018