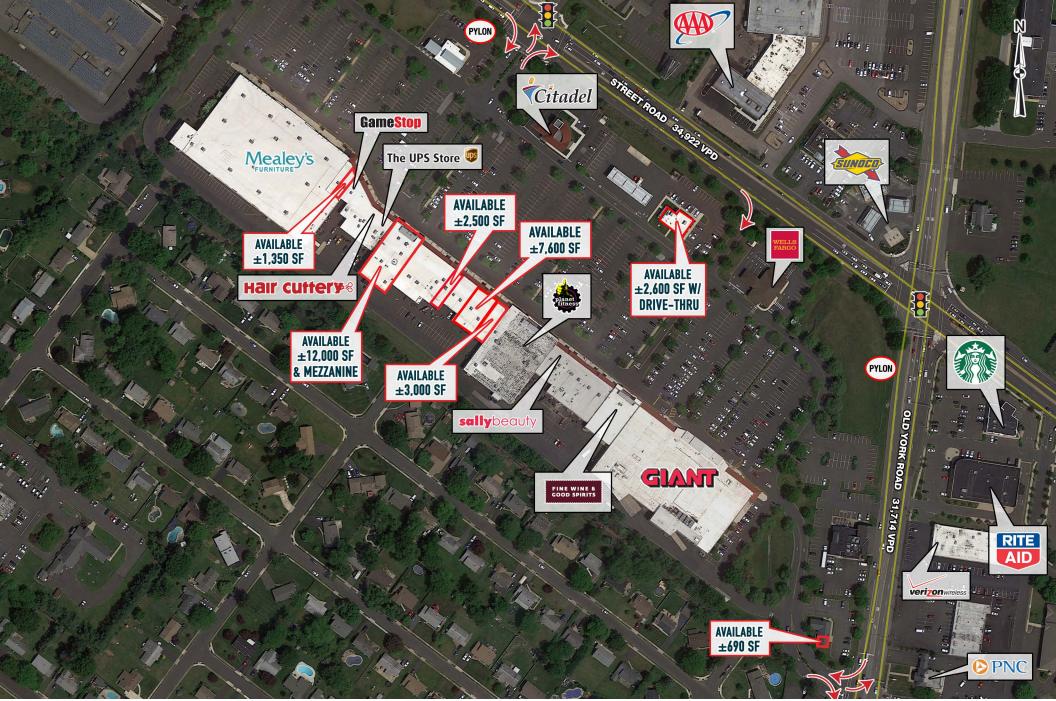

## **CENTER POINT PLACE**

WARMINSTER, PA

UP TO  $\pm 12.000$  SF PLUS MEZZANINE &  $\pm 2.600$  SF PAD SITE WITH DRIVE THRU AVAILABLE FOR LEASE

property highlights.

- Anchored by Giant Supermarket & Mealey's Furniture
- Highly trafficked intersection with great visibility
- Well positioned in the heart of the Warminster retail corridor
- Surrounded by a dense population of 80,000 with an average household income of \$94,000+ within 3 mile radius
- Pad site and inline spaces available

STREET ROAD TRAFFIC COUNT: 34,922 VPD \*ESRI 2018 OLD YORK ROAD TRAFFIC COUNT: 31,714 VPD \*ESRI 2018