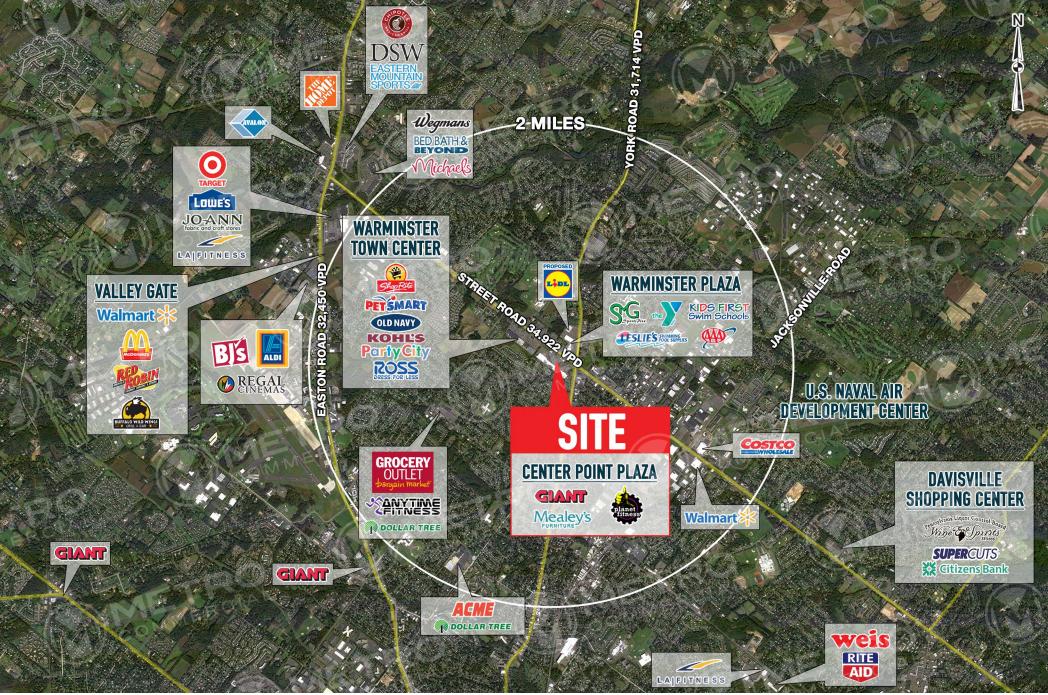

## **CENTER POINT PLACE**

WARMINSTER, PA

UP TO  $\pm 12.000$  SF PLUS MEZZANINE &  $\pm 2.600$  SF PAD SITE WITH DRIVE THRU AVAILABLE FOR LEASE

property highlights.

- Anchored by Giant Supermarket & Mealey's Furniture
- Highly trafficked intersection with great visibility
- Well positioned in the heart of the Warminster retail corridor
- Surrounded by a dense population of 80,000 with an average household income of \$94,000+ within 3 mile radius
- Pad site and inline spaces available

### stats.

| 2018 DEMOGRAPHICS*  | 1 MILE   | 3 MILES  | 5 MILES   |
|---------------------|----------|----------|-----------|
| EST. POPULATION     | 9,533    | 79,955   | 165,647   |
| EST. HOUSEHOLDS     | 3,593    | 31,500   | 61,994    |
| EST. AVG. HH INCOME | \$85,731 | \$94,819 | \$111,102 |