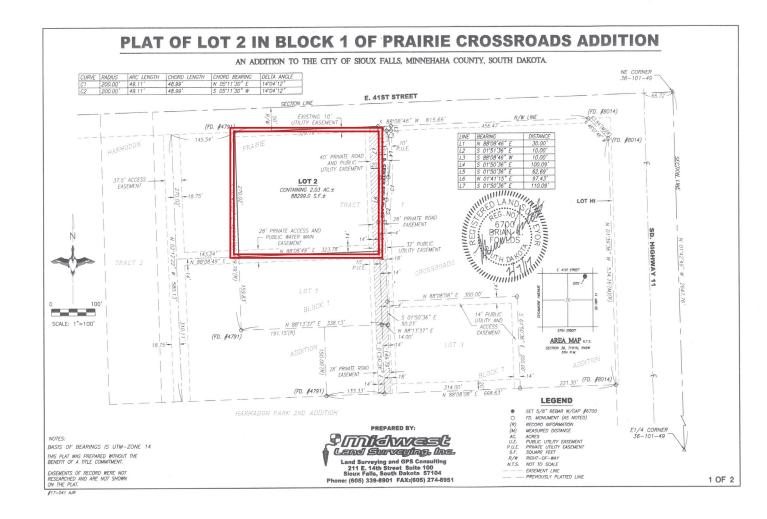

### **PROPERTY INFORMATION**

- Highly visible 2.3-Acre site is situated ideally on the corner of South Centerfield Place and East 41st Street, near the intersection of 41st Street and the newly completed SD Hwy 100, with a 2016 traffic count of 11,900 vpd.
- The northern portion of SD Hwy 100 is now finished to I-90. Once it is fully completed, SD Hwy 100 is projected to carry 55,000 vehicles per day.
- Located near Harmodon Park Baseball/Softball Complex, which boasts over 300,000 visitors annually.
- Zoned C-2, this is an excellent opportunity for many use types including retail, restaurant, office, and medical.
- Located just south of Dawley Farm Village, the fastest growing retail in the state.

### 5701 E 41st Street Sioux Falls, SD 57110

| AVAILABLE: | 88,299 +/- SF |
|------------|---------------|
| PRICE:     | \$10.00 PSF   |
| TERMS:     | Cash          |
| ZONING:    | C-2           |

For more information, please contact: