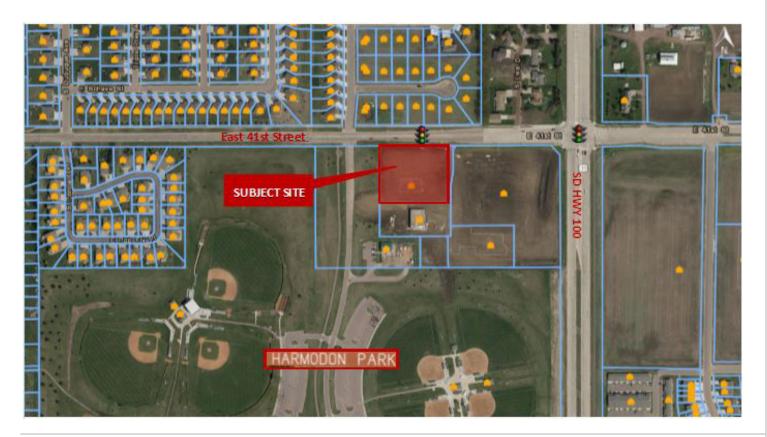

### **PROPERTY INFORMATION**

- Highly visible 2.3-Acre site is situated ideally on the corner of South Centerfield Place and East 41st Street, near the intersection of 41st Street and the newly completed SD Hwy 100, with a 2016 traffic count of 11,900 vpd.
- The northern portion of SD Hwy 100 is now finished to I-90. Once it is fully completed, SD Hwy 100 is projected to carry 55,000 vehicles per day.
- Located near Harmodon Park Baseball/Softball Complex, which boasts over 300,000 visitors annually.
- Zoned C-2, this is an excellent opportunity for many use types including retail, restaurant, office, and medical.
- Located just south of Dawley Farm Village, the fastest growing retail in the state.

### 5701 E 41st Street Sioux Falls, SD 57110

| AVAILABLE: | 88,299 +/- SF |
|------------|---------------|
| PRICE:     | \$10.00 PSF   |
| TERMS:     | Cash          |
| ZONING:    | C-2           |

For more information, please contact: