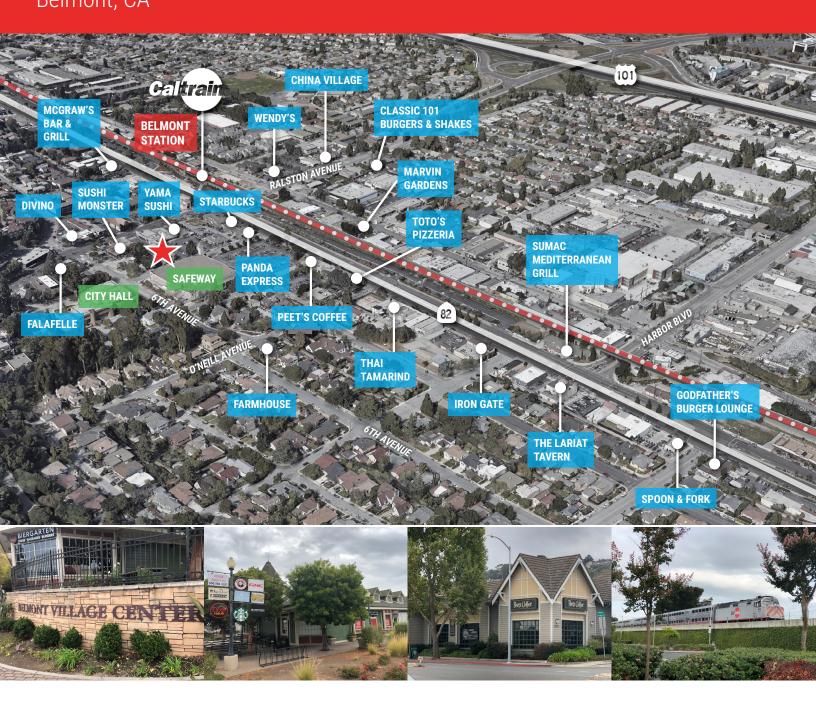

## ±4,640 Square Feet Available

As exclusive agent(s), we are pleased to offer the following space:

- Available Now
- Full 1st floor space with private restrooms
- Move in Ready Space in Downtown Belmont
- High Ceilings
- Extensive Window Line Providing Great Natural Light
- Monument Signage Available
- Parking Onsite
- Onsite Property Management
- Walking Distance to Caltrain and Numerous Restaurants