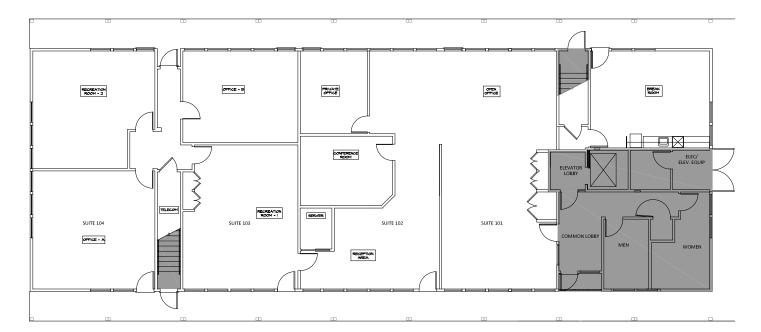

## ±4,640 Square Feet Available

As exclusive agent(s), we are pleased to offer the following space:

- Available Now
- Full 1st floor space with private restrooms
- Move in Ready Space in Downtown Belmont
- High Ceilings
- Extensive Window Line Providing Great Natural Light
- Monument Signage Available
- Parking Onsite
- Onsite Property Management
- Walking Distance to Caltrain and Numerous Restaurants