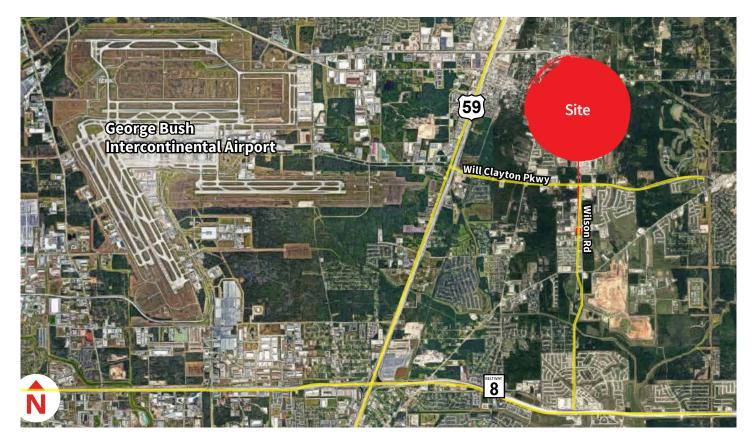

- Location: Easy access to Hwy. 59 and Beltway 8

- Excellent condition

- 100% HVAC

- Ample parking

- Fully fenced

- Lease Rate: \$1.10/SF NNN - Sale Price: \$1,215,000.00