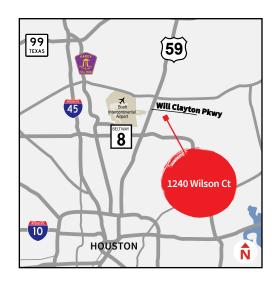

- Location: Easy access to Hwy. 59 and Beltway 8

- Excellent condition

- 100% HVAC

- Ample parking

- Fully fenced

- Lease Rate: \$1.10/SF NNN - Sale Price: \$1,215,000.00