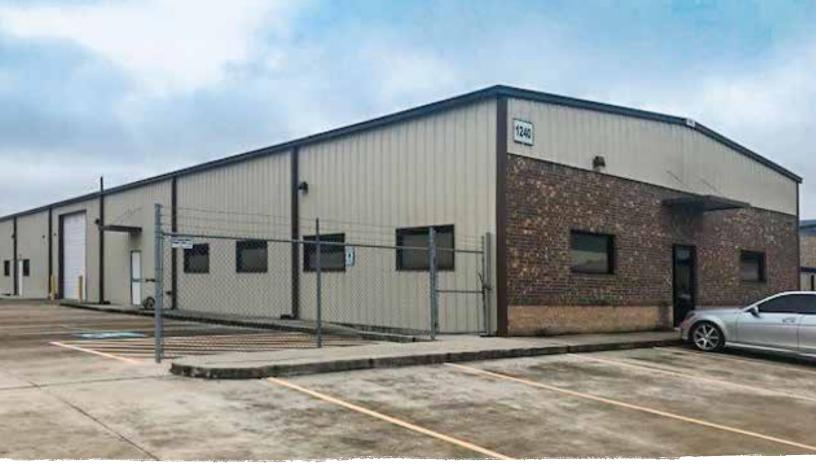

# For Sale or Lease 1240 Wilson Court Humble TX 77038

### ±10,000 SF Flex/Warehouse situated on 1 acre

#### Site features:

- **Size:** ±10,000 SF (200' x 50') - Land: ±1.0 acre (162' x 270') - Office Area: ±5,000 SF

- Loading: (2) 12' x 14' grade level

- Clear Height: 14'

- Year built: 2013 (expanded 2015)

- Location: Easy access to Hwy. 59 and Beltway 8

- Excellent condition

- 100% HVAC

- Ample parking

- Fully fenced

- Lease Rate: \$1.10/SF NNN - Sale Price: \$1,215,000.00