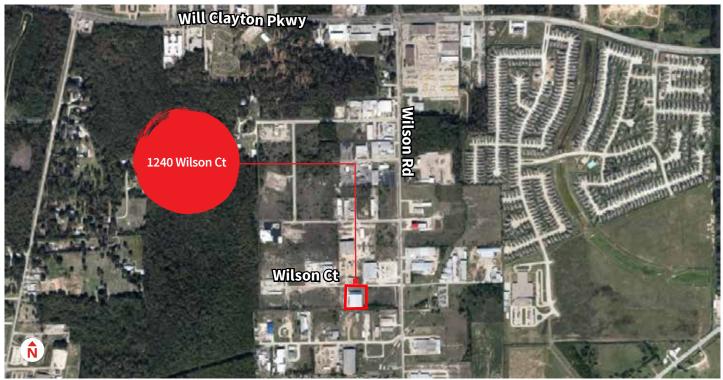

- Location: Easy access to Hwy. 59 and Beltway 8

- Excellent condition

- 100% HVAC

- Ample parking

- Fully fenced

- Lease Rate: \$1.10/SF NNN - Sale Price: \$1,215,000.00