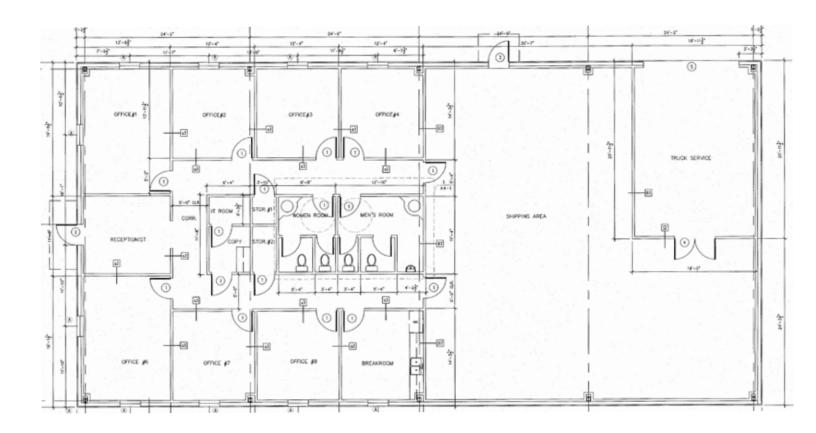

#### Site features:

- **Size:** ±10,000 SF (200' x 50') - Land: ±1.0 acre (162' x 270') - Office Area: ±5,000 SF

- Loading: (2) 12' x 14' grade level

- Clear Height: 14'

- Year built: 2013 (expanded 2015)

- Location: Easy access to Hwy. 59 and Beltway 8

- Excellent condition

- 100% HVAC

- Ample parking

- Fully fenced

- Lease Rate: \$1.10/SF NNN - Sale Price: \$1,215,000.00