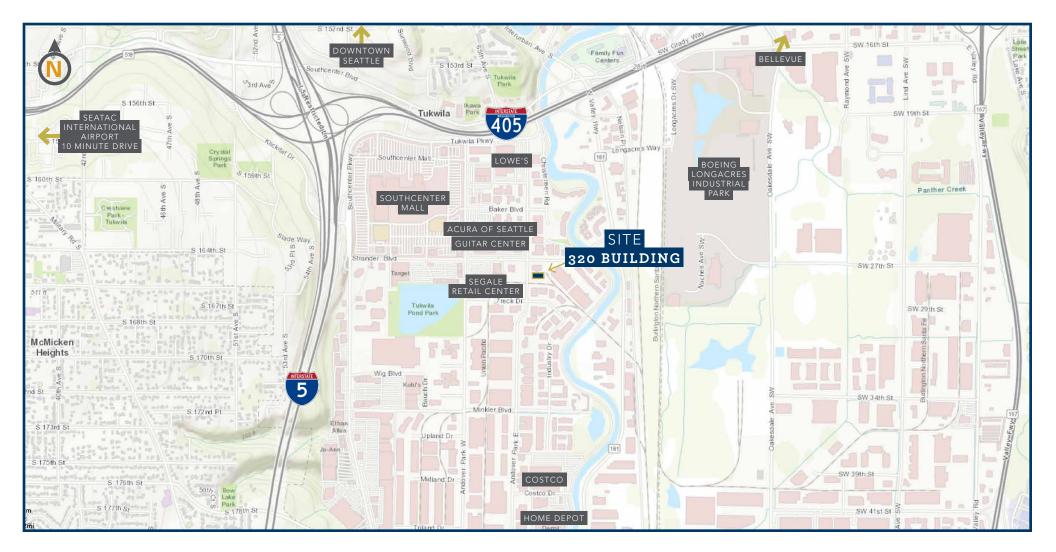

## Excellent Southcenter location – near shopping, medical and professional offices.