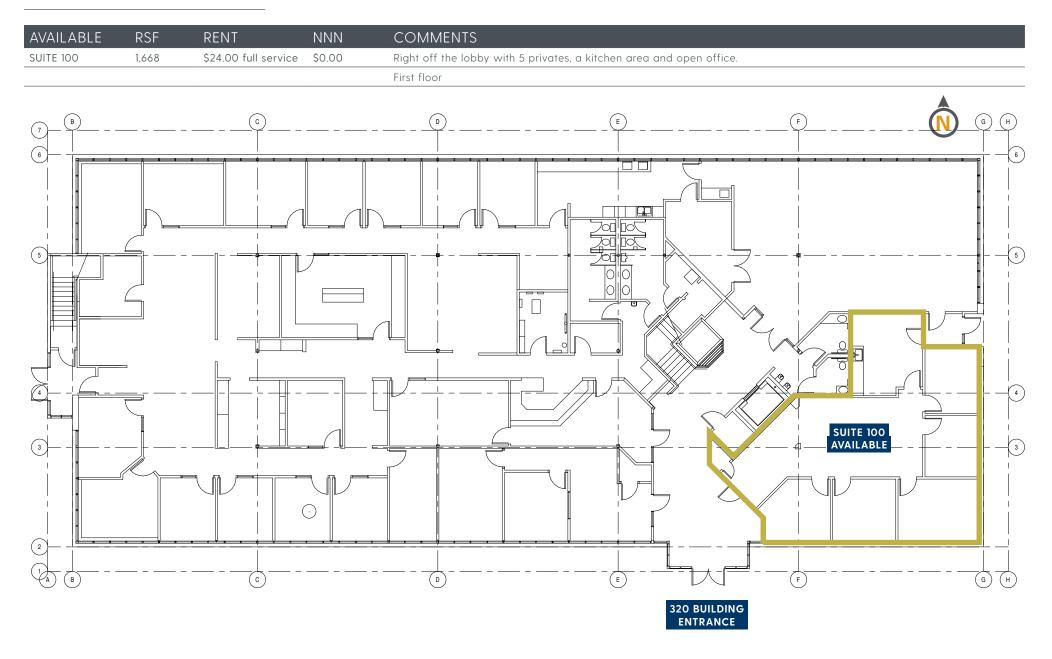

Located right off the lobby with 5 private offices, a kitchen area and open office space.