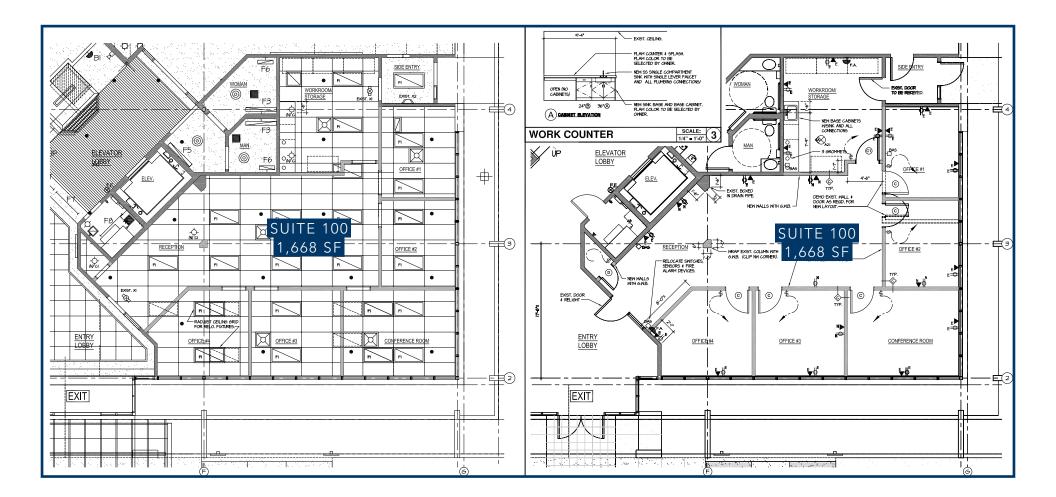

#### 320 BUILDING FLOOR PLAN / AS-BUILTS

Located right off the lobby with 5 private offices, a kitchen area and open office space.