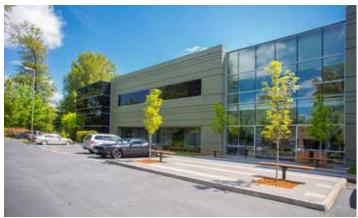

### Fairway Center

14220-14240 Interurban Avenue South Tukwila, WA

High Tech Flex-Office Space

21,960 SF (7,696 office)

Available 6/1/18

2 grade-level doors

Excellent location provides access to I-405 and I-5 and is 5 minutes to SeaTac Airport

### Fairway Center