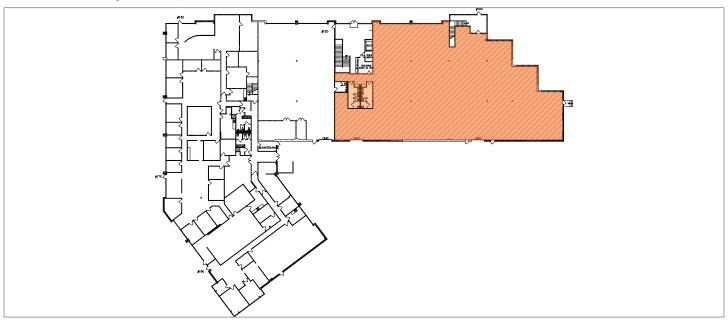

#### First Floor Flex Space - 14,264 RSF

Second Floor Office Space - 7,696 RSF

Site Plan