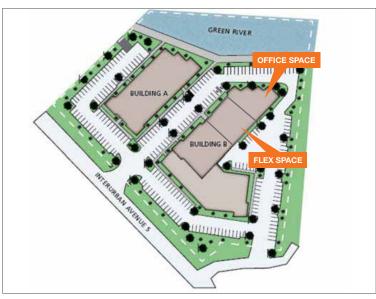

#### First Floor Flex Space - 14,264 RSF

Second Floor Office Space - 7,696 RSF

Site Plan