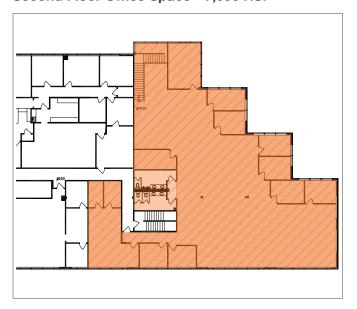

#### First Floor Flex Space - 14,264 RSF

Second Floor Office Space - 7,696 RSF

Site Plan