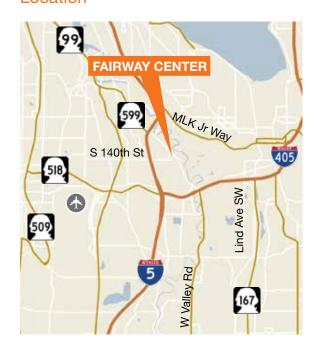

## For Lease

### Fairway Center

14220-14240 Interurban Avenue South Tukwila, WA

High Tech Flex-Office Space

21,960 SF (7,696 office)

Available 6/1/18

2 grade-level doors

Excellent location provides access to I-405 and I-5 and is 5 minutes to SeaTac Airport

Metro bus stop adjacent to property and minutes to the Link Light Rail station on International Blvd

Fitness center / showers onsite

Abundant free parking

\$0.75/month, NNN on first floor, \$24.00 RSF/year full service on second floor



#### Location



#### Contact

Brian Clapp 206.248.7316 bclapp@kiddermathews.com

Matt Wood, SIOR 206.248.7306 mwood@kiddermathews.com

**Todd Battison** 206.296.9621 toddb@kiddermathews.com



# For Lease

### Fairway Center

#### First Floor Flex Space - 14,264 RSF



Second Floor Office Space - 7,696 RSF



Site Plan



#### Contact

Brian Clapp 206.248.7316 bclapp@kiddermathews.com Matt Wood, SIOR 206.248.7306 mwood@kiddermathews.com **Todd Battison** 206.296.9621 toddb@kiddermathews.com



# For Lease

### Fairway Center















#### Contact

**Brian Clapp** 206.248.7316 bclapp@kiddermathews.com Matt Wood, SIOR 206.248.7306 mwood@kiddermathews.com **Todd Battison** 206.296.9621 toddb@kiddermathews.com