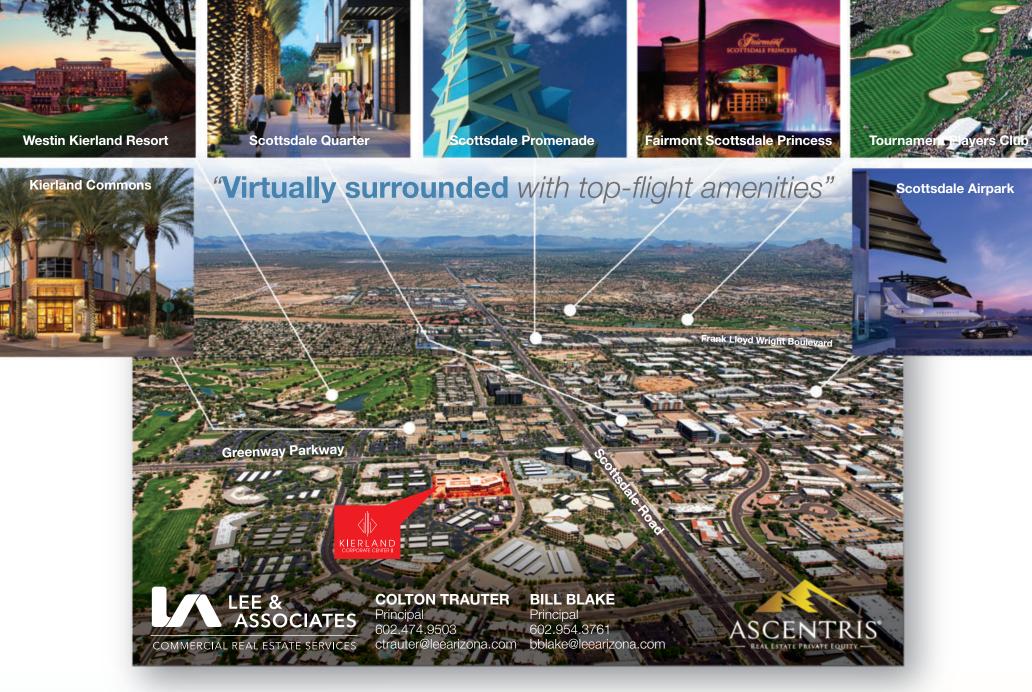

## Nearby amenities include:

Westin Kierland Resort & Spa Championship Golf Course Mastro's Ocean Club Morton's Steakhouse P.F. Changs RA Sushi Scottsdale Airport Fairmont Scottsdale Resort Hampton Inn
Kierland Commons (70 shops)
JCrew
Coach
Crate & Barrel
Banana Republic
Zipps
Thunderbird Suites Hotel
Scottsdale Quarter