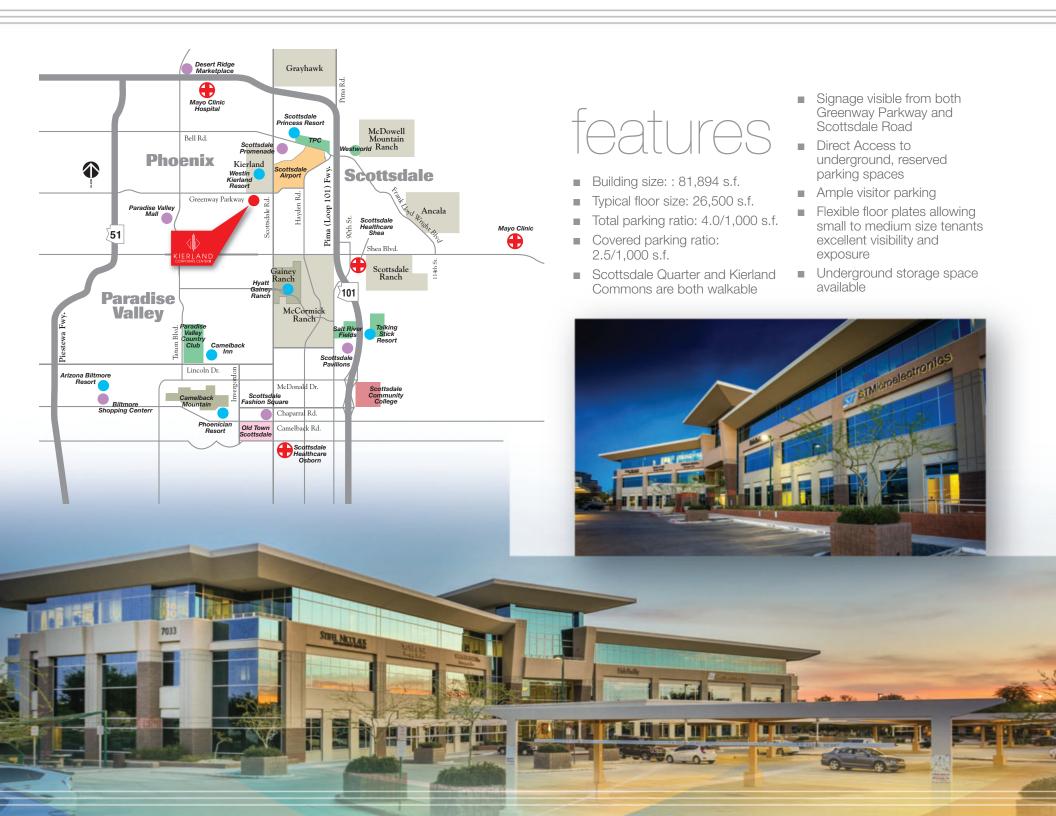

## area amenities

**Kierland Corporate Center II** is located in the heart of Scottsdale, the state's second largest employment center and home to 30 national and regional corporate headquarters.

Scottsdale, Arizona is one of the most livable cities in the country. With its relatively affluent population and large employment base, Scottsdale maintains a competitive edge in attracting new retailers, company headquarters, technology and biomedical industry leaders.