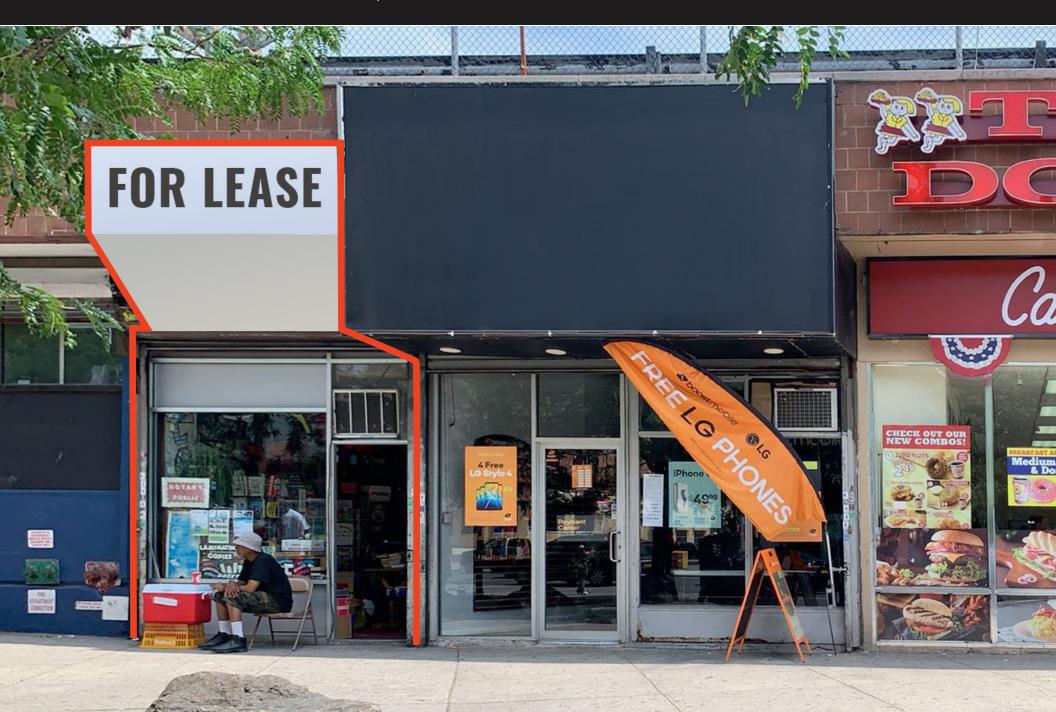

### **1065 EAST TREMONT AVENUE**

BETWEEN BOSTON ROAD & EAST TREMONT | BRONX

## **1065 EAST TREMONT AVENUE**

1,000 SF

#### BETWEEN BOSTON ROAD & EAST TREMONT | BRONX

#### SIZE

Ground Floor
FRONTAGE

8′

**CEILING HEIGHT** 

10'

POSSESSION

Arranged

**ASKING PRICE** 

\$4,500 / month

#### TERM

6 Year term

#### COMMENTS

- Steps away from the 2 and 5 train
- High foot traffic
- Bus stops outside of the space