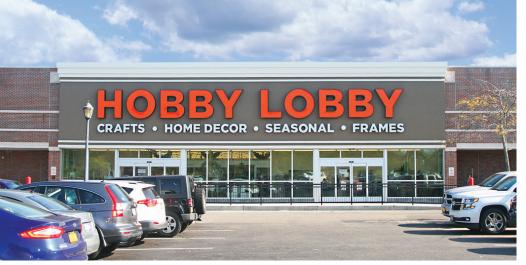

## Highlights

- Spaces available from 1,400 SF to 10,000 SF contiguous
- Anchored by Kohls & newly opened Hobby Lobby
- Tenants include: Chilis, Justice, Play N Trade, Firestone, Bagels, Pizzeria
- Restriction on Health club / Gym uses