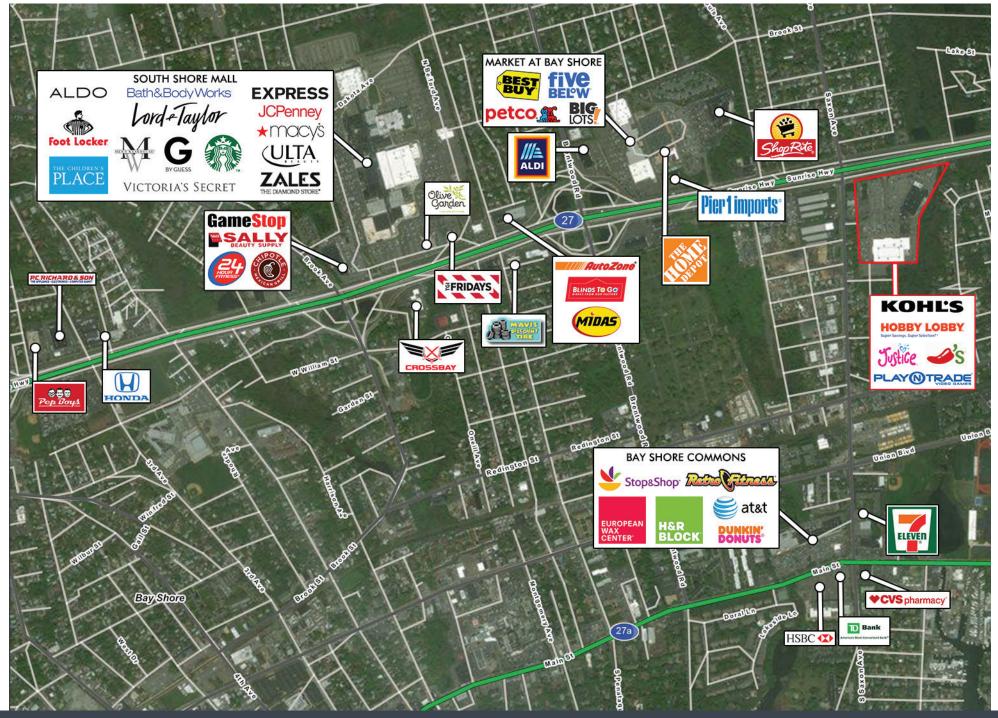

## Highlights

- Spaces available from 1,400 SF to 10,000 SF contiguous
- Anchored by Kohls & newly opened Hobby Lobby
- Tenants include: Chilis, Justice, Play N Trade, Firestone, Bagels, Pizzeria
- Restriction on Health club / Gym uses