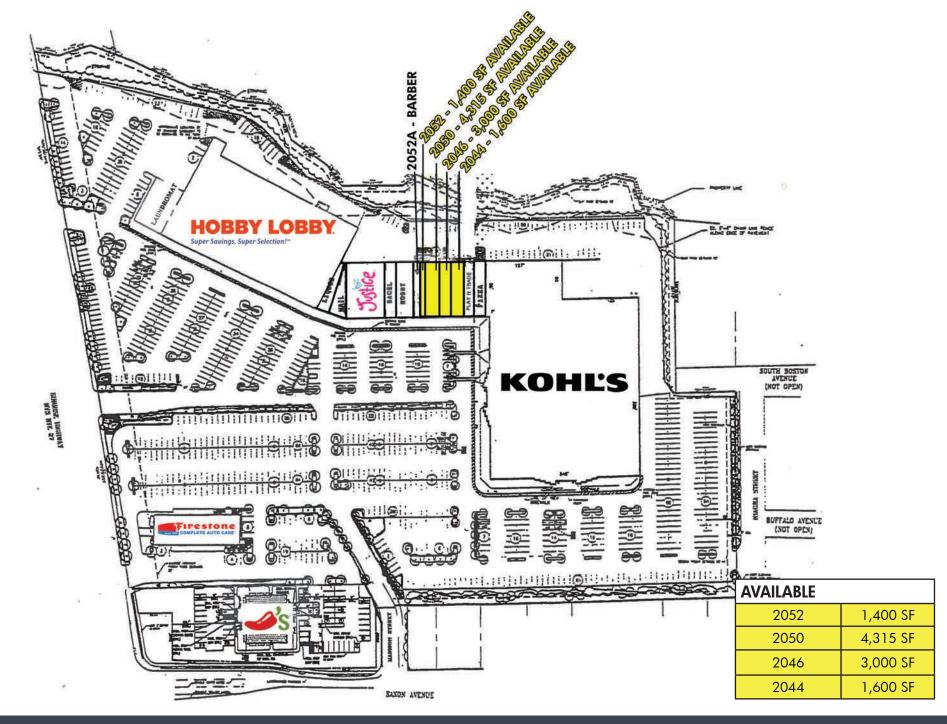

## Highlights

- Spaces available from 1,400 SF to 10,000 SF contiguous
- Anchored by Kohls & newly opened Hobby Lobby
- Tenants include: Chilis, Justice, Play N Trade, Firestone, Bagels, Pizzeria
- Restriction on Health club / Gym uses