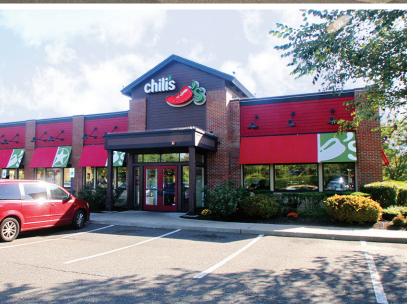

## Highlights

- Spaces available from 1,400 SF to 10,000 SF contiguous
- Anchored by Kohls & newly opened Hobby Lobby
- Tenants include: Chilis, Justice, Play N Trade, Firestone, Bagels, Pizzeria
- Restriction on Health club / Gym uses