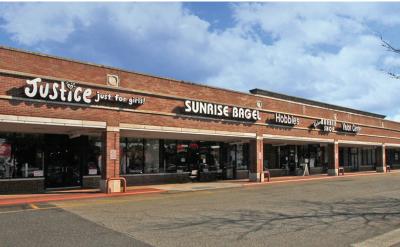

## Highlights

- Spaces available from 1,400 SF to 10,000 SF contiguous
- Anchored by Kohls & newly opened Hobby Lobby
- Tenants include: Chilis, Justice, Play N Trade, Firestone, Bagels, Pizzeria
- Restriction on Health club / Gym uses