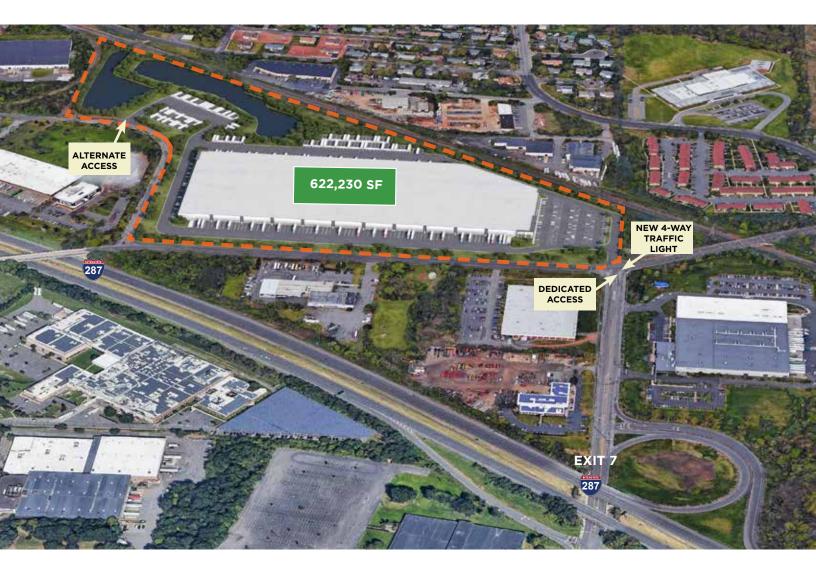

## CONSTRUCTION UNDERWAY

Dűke

RFAIT

- One Block off Route 287 (Exit 7)
- 7.5 Miles from New Jersey Turnpike (Exit 10)
- 40' Clear Ceiling Height

- Excellent Local Labor
- Toll Free Access to Port Newark/ Elizabeth via Route 78

TAX PILOT PROGRAM STARTS AT \$.99/SF

©2019 Cushman & Wakefield. All rights reserved. The information contained in this communication is strictly confidential. This information has been obtained from sources believed to be reliable but has not been verified. NO WARRANTY OR REPRESENTATION, EXPRESS OR IMPLIED, IS MADE AS TO THE CONDITION OF THE PROPERTY (OR PROPERTIES) REFERENCED HEREIN OR AS TO THE ACCURACY OR COMPLETENESS OF THE INFORMATION CONTAINED HEREIN, AND SAME IS SUBMITTED SUBJECT TO ERRORS, OMISSIONS, CHANGE OF PRICE, RENTAL OR OTHER CONDITIONS, WITHOUT NOTICE, AND TO ANY SPECIAL LISTING CONDITIONS IMPOSED BY THE PROPERTY OWNER(S). ANY PROJECTIONS, OPINIONS OR ESTIMATES ARE SUBJECT TO UNCERTAINTY AND DO NOT SIGNIFY CURRENT OR FUTURE PROPERTY PERFORMANCE.