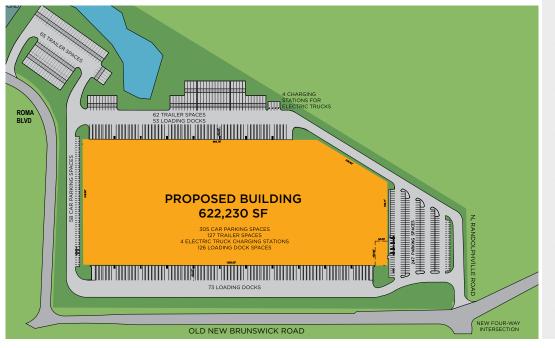

#### **SITE PLAN**

- 622,230 SF (Under Construction) May Divide
- Office Area Buildto-Suit
- 40' Clear Ceiling Height
- 126 Loading Docks
- 2 Drive-in Doors
- Rail Possible
- 305 Car Stalls
- 127 Trailer Stalls
- 4 Electric Truck **Charging Stations**
- ESFR Sprinkler System
- Tax Pilot Program \$1.15/SF