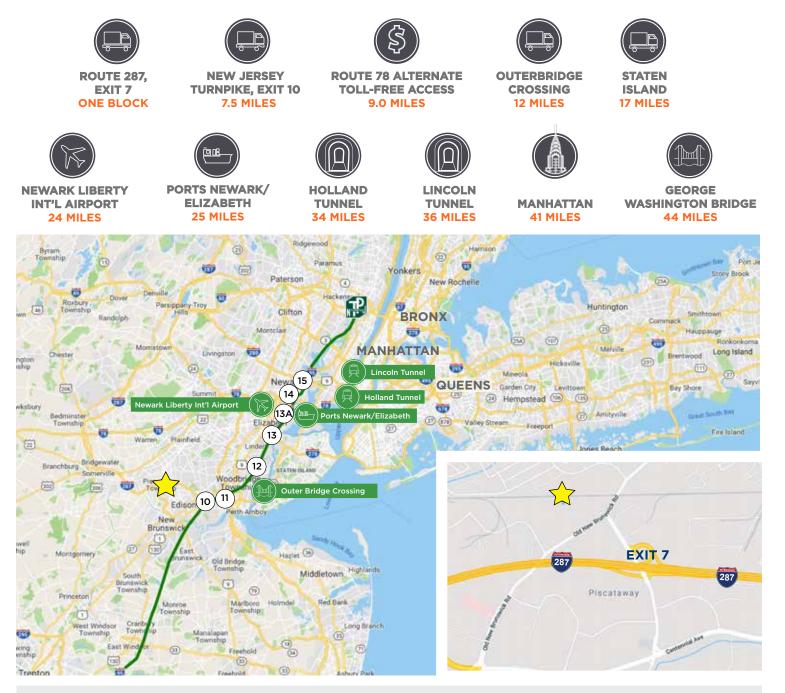

## CONSTRUCTION UNDERWAY

Dűke

RFAIT

- One Block off Route 287 (Exit 7)
- 7.5 Miles from New Jersey Turnpike (Exit 10)
- 40' Clear Ceiling Height

- Excellent Local Labor
- Toll Free Access to Port Newark/ Elizabeth via Route 78