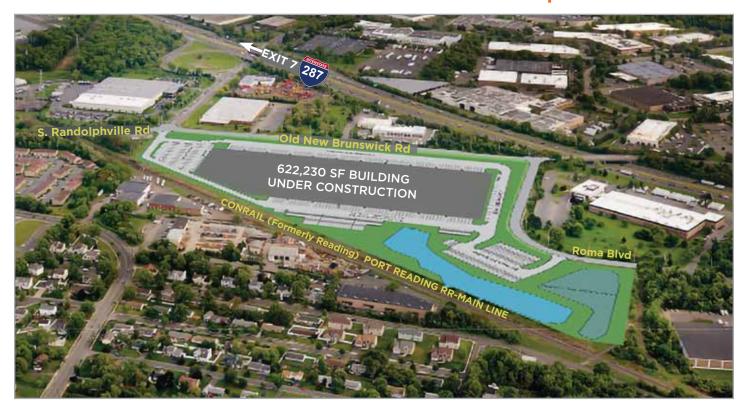

## CONSTRUCTION UNDERWAY

Dűke

RFAIT

- One Block off Route 287 (Exit 7)
- 7.5 Miles from New Jersey Turnpike (Exit 10)
- 40' Clear Ceiling Height

- Excellent Local Labor
- Toll Free Access to Port Newark/ Elizabeth via Route 78