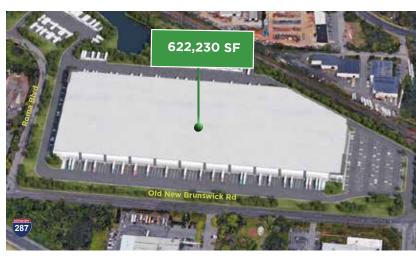

## **AVAILABLE FOR PRELEASE** 622,230 SF UNDER CONSTRUCTION

#### **SITE PLAN**

- 622,230 SF (Under Construction) May Divide
- Office Area Buildto-Suit
- 40' Clear Ceiling Height
- 126 Loading Docks
- 2 Drive-in Doors
- Rail Possible
- 305 Car Stalls
- 127 Trailer Stalls
- 4 Electric Truck **Charging Stations**
- ESFR Sprinkler System
- Tax Pilot Program \$1.15/SF