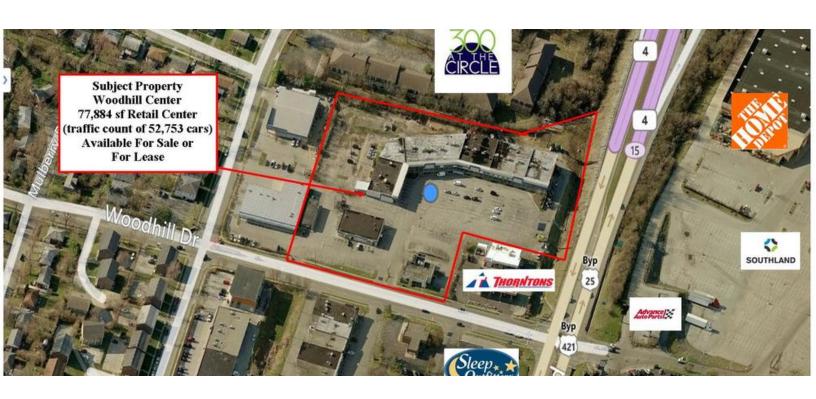

#### PROPERTY DESCRIPTION

Great retail space available on the corner of New Circle Road right next to the newly renovated Woodhill Circle Plaza, 300 at the Circle Apartments, and across from Home Depot, Advanced Auto and Southland Christian Church (former Lexington Mall). Retail space ranges from 2,103 sf available to 6,066 sf, with a potential for end cap space. See spaces available tab for more details on all current vacancies. Tremendous traffic count of 52,753 vehicles passing by each day! Space 2310 is a stand alone building that is for lease or a great retail pad for redevelopment next to Thornton's. Property includes former 4005 sf Daycare Facility ready for license and to be re-opened. Center is located next to Thornton's gas station on the hard corner at the lighted intersection. Tenants include Austin City Saloon, Instant Signs and Illusion Nail & Beauty Supply. Pricing for space is \$12.00 per sf plus NNN charges annually. There is also space available located in the lower level of this center starting at \$5.00 psf annually. Building is also available for sale.