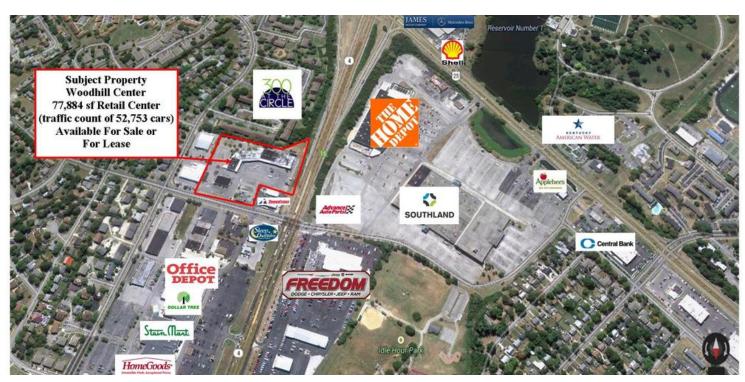

#### PROPERTY DESCRIPTION

Great retail space available on the corner of New Circle Road right next to the newly renovated Woodhill Circle Plaza, 300 at the Circle Apartments, and across from Home Depot, Advanced Auto and Southland Christian Church (former Lexington Mall). Retail space ranges from 2,103 sf available to 6,066 sf, with a potential for end cap space. See spaces available tab for more details on all current vacancies. Tremendous traffic count of 52,753 vehicles passing by each day! Space 2310 is a stand alone building that is for lease or a great retail pad for redevelopment next to Thornton's. Property includes former 4005 sf Daycare Facility ready for license and to be re-opened. Center is located next to Thornton's gas station on the hard corner at the lighted intersection. Tenants include Austin City Saloon, Instant Signs and Illusion Nail & Beauty Supply. Pricing for space is \$12.00 per sf plus NNN charges annually. There is also space available located in the lower level of this center starting at \$5.00 psf annually. Building is also available for sale.