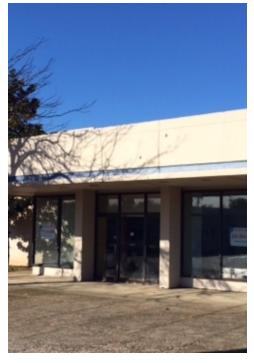

#### PROPERTY DESCRIPTION

Great retail space available on the corner of New Circle Road right next to the newly renovated Woodhill Circle Plaza, 300 at the Circle Apartments, and across from Home Depot, Advanced Auto and Southland Christian Church (former Lexington Mall). Retail space ranges from 2,103 sf available to 6,066 sf, with a potential for end cap space. See spaces available tab for more details on all current vacancies. Tremendous traffic count of 52,753 vehicles passing by each day! Space 2310 is a stand alone building that is for lease or a great retail pad for redevelopment next to Thornton's. Property includes former 4005 sf Daycare Facility ready for license and to be re-opened. Center is located next to Thornton's gas station on the hard corner at the lighted intersection. Tenants include Austin City Saloon, Instant Signs and Illusion Nail & Beauty Supply. Pricing for space is \$12.00 per sf plus NNN charges annually. There is also space available located in the lower level of this center starting at \$5.00 psf annually. Building is also available for sale.