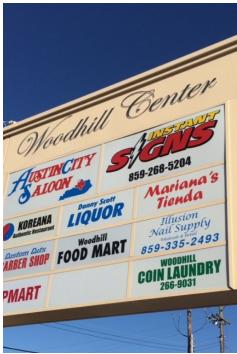

#### PROPERTY DESCRIPTION

Great retail space available on the corner of New Circle Road right next to the newly renovated Woodhill Circle Plaza, 300 at the Circle Apartments, and across from Home Depot, Advanced Auto and Southland Christian Church (former Lexington Mall). Retail space ranges from 2,103 sf available to 6,066 sf, with a potential for end cap space. See spaces available tab for more details on all current vacancies. Tremendous traffic count of 52,753 vehicles passing by each day! Space 2310 is a stand alone building that is for lease or a great retail pad for redevelopment next to Thornton's. Property includes former 4005 sf Daycare Facility ready for license and to be re-opened. Center is located next to Thornton's gas station on the hard corner at the lighted intersection. Tenants include Austin City Saloon, Instant Signs and Illusion Nail & Beauty Supply. Pricing for space is \$12.00 per sf plus NNN charges annually. There is also space available located in the lower level of this center starting at \$5.00 psf annually. Building is also available for sale.