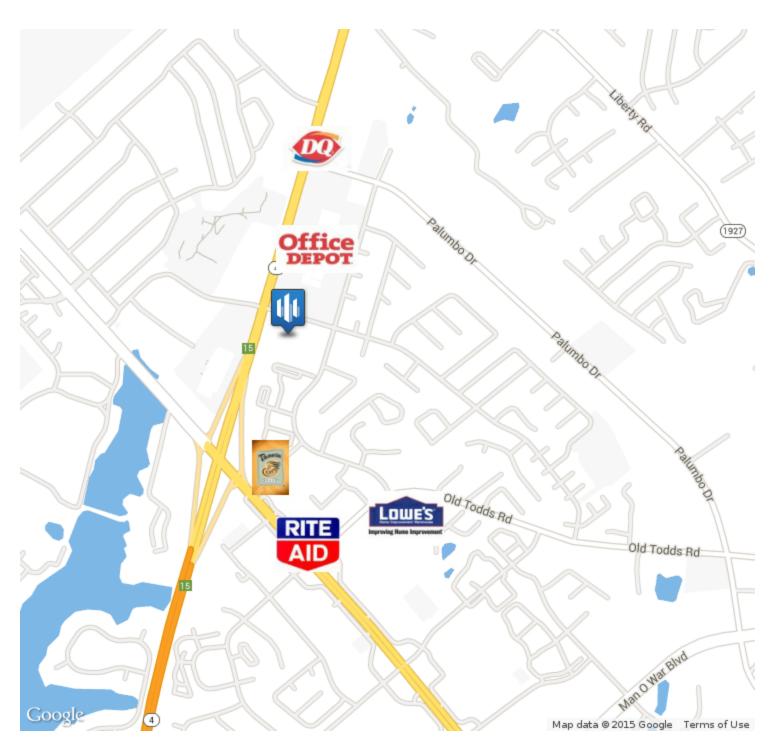

#### PROPERTY DESCRIPTION

Great retail space available on the corner of New Circle Road right next to the newly renovated Woodhill Circle Plaza, 300 at the Circle Apartments, and across from Home Depot, Advanced Auto and Southland Christian Church (former Lexington Mall). Retail space ranges from 2,103 sf available to 6,066 sf, with a potential for end cap space. See spaces available tab for more details on all current vacancies. Tremendous traffic count of 52,753 vehicles passing by each day! Space 2310 is a stand alone building that is for lease or a great retail pad for redevelopment next to Thornton's. Property includes former 4005 sf Daycare Facility ready for license and to be re-opened. Center is located next to Thornton's gas station on the hard corner at the lighted intersection. Tenants include Austin City Saloon, Instant Signs and Illusion Nail & Beauty Supply. Pricing for space is \$12.00 per sf plus NNN charges annually. There is also space available located in the lower level of this center starting at \$5.00 psf annually. Building is also available for sale.