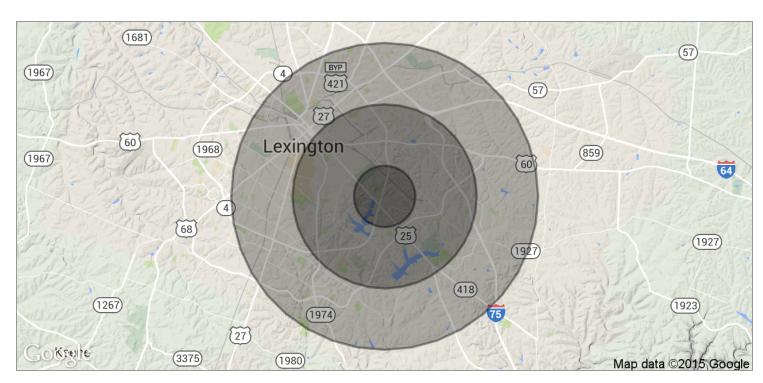

#### NEAL METCALFE

2350 Woodhill Drive, Lexington, KY 40509

| POPULATION                           | 1 MILE              | 3 MILES               | 5 MILES               |  |
|--------------------------------------|---------------------|-----------------------|-----------------------|--|
| TOTAL POPULATION                     | 12,273              | 93,048                | 223,732               |  |
| MEDIAN AGE                           | 30.7                | 34.6                  | 33.4                  |  |
| MEDIAN AGE (MALE)                    | 29.7                | 33.8                  | 32.7                  |  |
| MEDIAN AGE (FEMALE)                  | 33.2                | 36.0                  | 34.3                  |  |
|                                      |                     |                       |                       |  |
| HOUSEHOLDS & INCOME                  | 1 MILE              | 3 MILES               | 5 MILES               |  |
| HOUSEHOLDS & INCOME TOTAL HOUSEHOLDS | <b>1 MILE</b> 5,545 | <b>3 MILES</b> 42,417 | <b>5 MILES</b> 97,979 |  |
|                                      |                     |                       |                       |  |
| TOTAL HOUSEHOLDS                     | 5,545               | 42,417                | 97,979                |  |