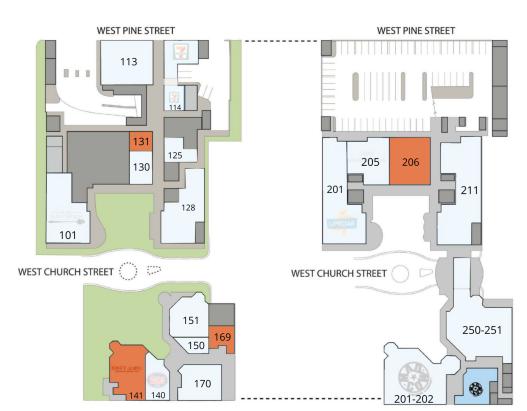

#### SITE PLAN

LOWER LEVEL

UPPER LEVEL

| SUITE   | TENANT NAME       | SPACE SIZE | SUITE | TENANT NAME               | SPACE SIZE | SUITE   | TENANT NAME              | SPACE SIZE |
|---------|-------------------|------------|-------|---------------------------|------------|---------|--------------------------|------------|
| 101     | The Rusty Spoon   | 5,600 SF   | 140   | Jersey Mike's             | 2,132 SF   | 201     | Uproar                   | 7,543 SF   |
| 113     | BATL Ax           | 4,513 SF   | 141   | Available                 | 3,400 SF   | 201-202 | Mad Cow Theatre          | 8,854 SF   |
| 114     | 7-Eleven          | 2,863 SF   | 150   | CFS Coffee                | 930 SF     | 205     | Ashton Woods             | 2,334 SF   |
| 125-128 | Artisan's Table   | 5,543 SF   | 151   | Cucina Pizza              | 2,666 SF   | 206     | Available                | 3,614 SF   |
| 130     | Crepes De Licious | 1,437 SF   | 169   | Available                 | 1,142 SF   | 211     | Relevant Media Group     | 6,877 SF   |
| 131     | Available         | 822 SF     | 170   | Amura Japanese Restaurant | 2,937 SF   | 250-251 | Hawkers Corporate Office | 8,677 SF   |