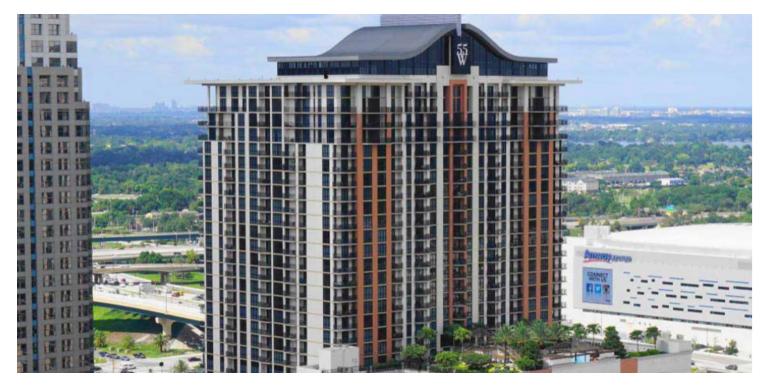

#### PROPERTY HIGHLIGHTS

- Located on Church Street with excellent visibility from I-4 (144,000 AADT)
- Iconic tower at gateway to CBD, Amway Arena, Orlando City Soccer Stadium, Sports complex
- Epicenter of 12 million SF of office space and +160,000 employees in a 12 minute walk time
- 32 story residential tower with 425 apartments, 1,000 residents (98% occupied)
- 480 public parking spaces in attached garage
- Restaurant opportunity available
- GLA: 70,000 SF