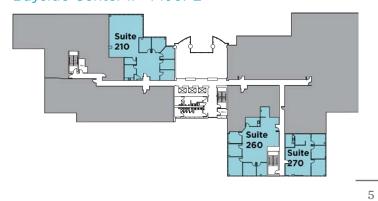

# SUITES

| BUILDING          | SUITE | TOTAL SF  | AVAILABLE   |
|-------------------|-------|-----------|-------------|
|                   |       |           |             |
| Bayside Center I  | 200   | 1,629 SF  | Immediately |
| Bayside Center I  | 220   | 1,084 SF  | Immediately |
| Bayside Center I  | 225   | 5,840 SF  | Immediately |
| Bayside Center II | 115   | 1,137 SF  | 6/1/2019    |
| Bayside Center II | 160   | 3,025 SF  | Immediately |
| Bayside Center II | 210   | 2,842 SF  | Immediately |
| Bayside Center II | 260   | 2,270 SF  | Immediately |
| Bayside Center II | 270   | 1,558 SF  | Immediately |
| Bayside Center II | 300   | 4,670 SF  | Immediately |
| Bayside Center II | 310   | 5,685 SF  | Immediately |
| Bayside Center II | 500   | 13,076 SF | Immediately |

#### Bayside Center II - Floor 5