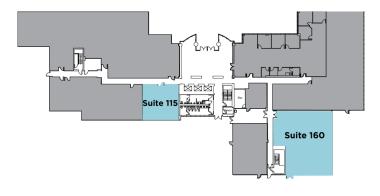

# SUITES

| BUILDING          | SUITE | TOTAL SF  | AVAILABLE   |
|-------------------|-------|-----------|-------------|
|                   |       |           |             |
| Bayside Center I  | 200   | 1,629 SF  | Immediately |
| Bayside Center I  | 220   | 1,084 SF  | Immediately |
| Bayside Center I  | 225   | 5,840 SF  | Immediately |
| Bayside Center II | 115   | 1,137 SF  | 6/1/2019    |
| Bayside Center II | 160   | 3,025 SF  | Immediately |
| Bayside Center II | 210   | 2,842 SF  | Immediately |
| Bayside Center II | 260   | 2,270 SF  | Immediately |
| Bayside Center II | 270   | 1,558 SF  | Immediately |
| Bayside Center II | 300   | 4,670 SF  | Immediately |
| Bayside Center II | 310   | 5,685 SF  | Immediately |
| Bayside Center II | 500   | 13,076 SF | Immediately |

#### Bayside Center II - Floor 1