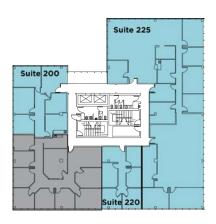

# SUITES

| BUILDING          | SUITE | TOTAL SF  | AVAILABLE   |
|-------------------|-------|-----------|-------------|
|                   |       |           |             |
| Bayside Center I  | 200   | 1,629 SF  | Immediately |
| Bayside Center I  | 220   | 1,084 SF  | Immediately |
| Bayside Center I  | 225   | 5,840 SF  | Immediately |
| Bayside Center II | 115   | 1,137 SF  | 6/1/2019    |
| Bayside Center II | 160   | 3,025 SF  | Immediately |
| Bayside Center II | 210   | 2,842 SF  | Immediately |
| Bayside Center II | 260   | 2,270 SF  | Immediately |
| Bayside Center II | 270   | 1,558 SF  | Immediately |
| Bayside Center II | 300   | 4,670 SF  | Immediately |
| Bayside Center II | 310   | 5,685 SF  | Immediately |
| Bayside Center II | 500   | 13,076 SF | Immediately |

#### Bayside Center II - Floor 1