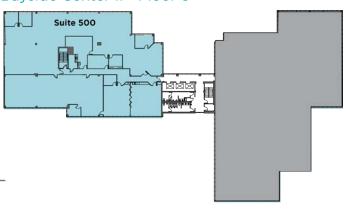

|       |           |             |
| Bayside Center I  | 200   | 1,629 SF  | Immediately |
| Bayside Center I  | 220   | 1,084 SF  | Immediately |
| Bayside Center I  | 225   | 5,840 SF  | Immediately |
| Bayside Center II | 115   | 1,137 SF  | 6/1/2019    |
| Bayside Center II | 160   | 3,025 SF  | Immediately |
| Bayside Center II | 210   | 2,842 SF  | Immediately |
| Bayside Center II | 260   | 2,270 SF  | Immediately |
| Bayside Center II | 270   | 1,558 SF  | Immediately |
| Bayside Center II | 300   | 4,670 SF  | Immediately |
| Bayside Center II | 310   | 5,685 SF  | Immediately |
| Bayside Center II | 500   | 13,076 SF | Immediately |

#### Bayside Center II - Floor 1



#### Bayside Center II - Floor 3



#### Bayside Center II - Floor 2



#### Bayside Center II - Floor 5





### **AMENITIES**

- Restaurants
- R1 Applebees
- R2 Village Inn
- R3 Bob Evans
- R4 Little Greek Fresh Grill
- R5 Chick-fil-a
- R6 Chipotle Mexican Grill
- R7 Moe's Southwest Grill
- R8 Carrabba's Italian Grill
- R9 Hooters
- R10 Steak 'n Shake
- R11 Chili's
- R12 LongHorn Steakhouse
- R13 First Watch
- R14 Subway
- R15 Monty's Pizza
- R16 Wung Thai
- R17 Culver's
- R18 PDQ

- Coffee Shops
- C1 Dunkin Donuts
- C2 Starbucks
- C3 Einstein Bros. Bagels
- C4 The Haus Coffee Shop
- Fitness & Health
- F1 LA Fitness
- F2 Anytime Fitness
- F3 Gold's Gym
- F4 Curves
- F5 9Round Fitness

- Hotels
- H1 Quality Inn Central
- H2 Gulf Way Inn
- H3 Holiday Inn Express
- H4 Fairfield Inn & Suites by Marriott Clearwater
- H5 Clearwater Inn
- H6 Knights Inn Clearwater
- H7 Ramada Limited Clearwater Hot