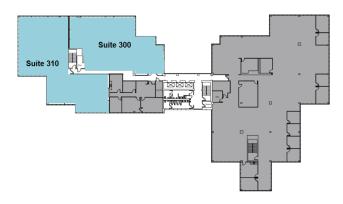

# SUITES

| BUILDING          | SUITE | TOTAL SF  | AVAILABLE   |
|-------------------|-------|-----------|-------------|
|                   |       |           |             |
| Bayside Center I  | 200   | 1,629 SF  | Immediately |
| Bayside Center I  | 220   | 1,084 SF  | Immediately |
| Bayside Center I  | 225   | 5,840 SF  | Immediately |
| Bayside Center II | 115   | 1,137 SF  | 6/1/2019    |
| Bayside Center II | 160   | 3,025 SF  | Immediately |
| Bayside Center II | 210   | 2,842 SF  | Immediately |
| Bayside Center II | 260   | 2,270 SF  | Immediately |
| Bayside Center II | 270   | 1,558 SF  | Immediately |
| Bayside Center II | 300   | 4,670 SF  | Immediately |
| Bayside Center II | 310   | 5,685 SF  | Immediately |
| Bayside Center II | 500   | 13,076 SF | Immediately |

#### Bayside Center II - Floor 3