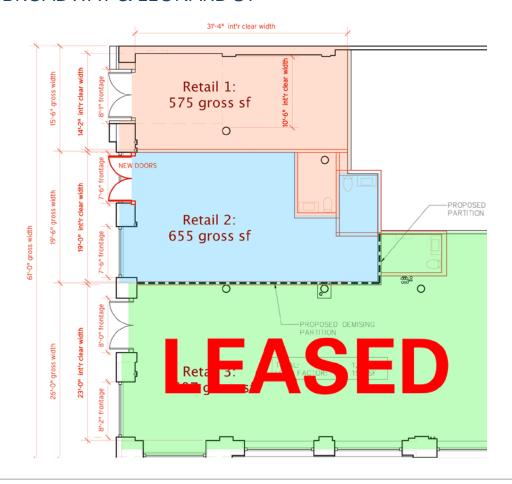

### **APPROX. SIZE:**

| Ground Floor 1* | 575 Square Feet                |                   |
|-----------------|--------------------------------|-------------------|
| Ground Floor 2* | 655 Square Feet                | * Can be combined |
| Basement        | 350 square feet – Storage Only |                   |

### **FRONTAGE:**

38 Linear Feet on Broadway

# aka 101 LEONARD STREET NORTHEAST CORNER OF BROADWAY & LEONARD ST

**Ground Floor Plan** 

Although all information furnished regarding property for sale, rental or financing is from sources deemed reliable such information has not been verified, and no express representation is made nor is any to be implied as to the accuracy thereof and it is submitted subject to errors, omissions, change of price, rental or other conditions, prior sale, lease or financing, or withdrawal without notice. No warranties or representations are made as to the condition of the property or any hazards contained therein nor are any to be implied.