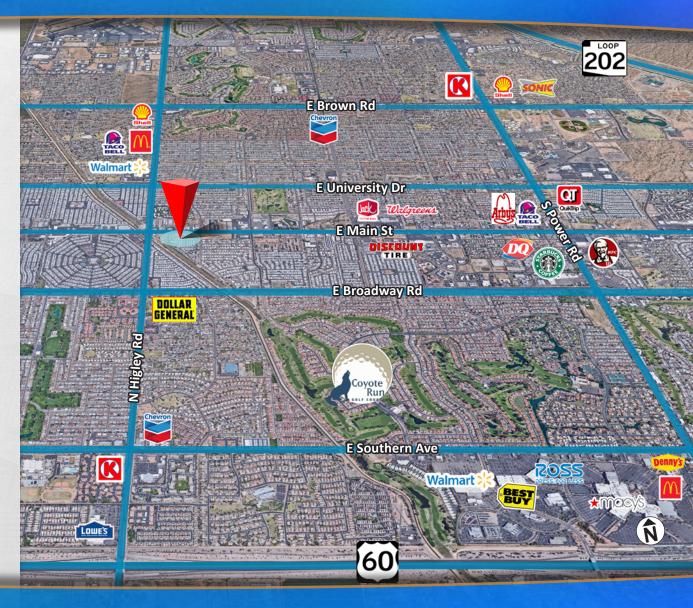

### TRAFFIC COUNTS

| E MAIN ST:   | 18,805 VPD |
|--------------|------------|
| N HIGLEY RD: | 25,453 VPD |