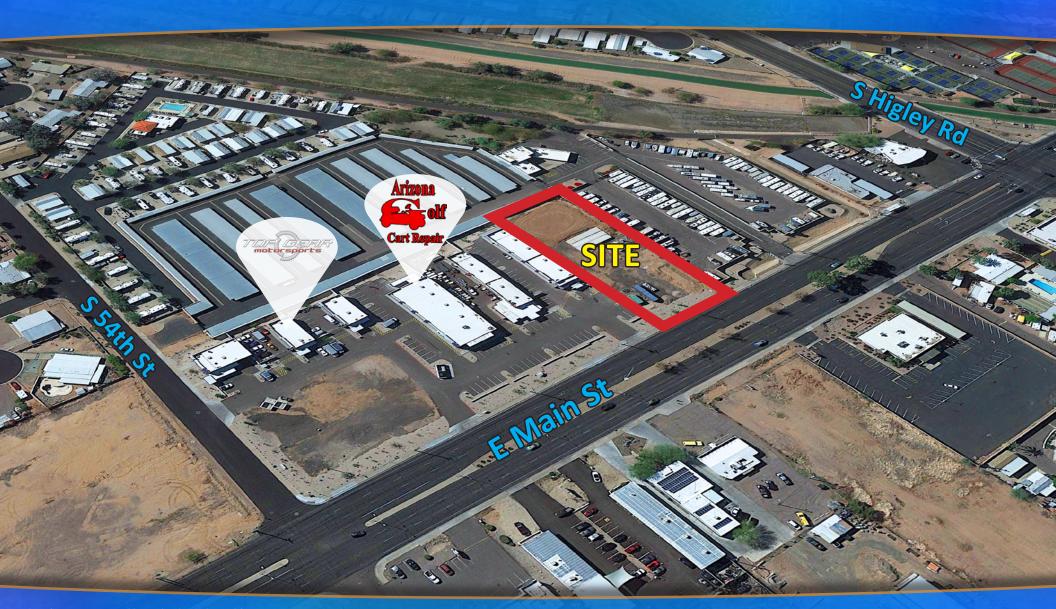

## $\begin{array}{c} \textbf{5305 E MAIN ST} \\ \textbf{Mesa, AZ 85205} \mid \pm 0.8 \text{ Acre Now Available} \end{array}$

## 5305 E MAIN ST Mesa, AZ 85205 | ±0.8 Acre Now Available

#### **PROPERTY HIGHLIGHTS**

- ±34,667 SF / ±0.8 ACRE
- ZONING: GC FOR AUTO, BOAT, RV SALES
- FULLY DEVELOPED LOT WITH SIDEWALKS AND UTILITIES