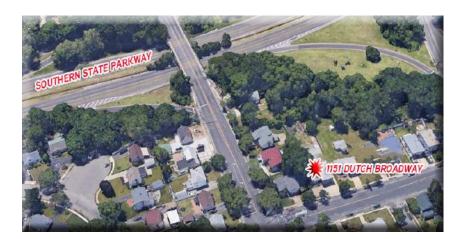

# 1151 Dutch Broadway

VALLEY STREAM, NY

#### **HIGHLIGHTS**

- > Currently built out medical with 3 bedroom apartment
- > Oversized lot (possible to convert backyard for additional parking) > 125' from Franklin Avenue
- > Directly off the Southern State Parkway (Exit 15N)