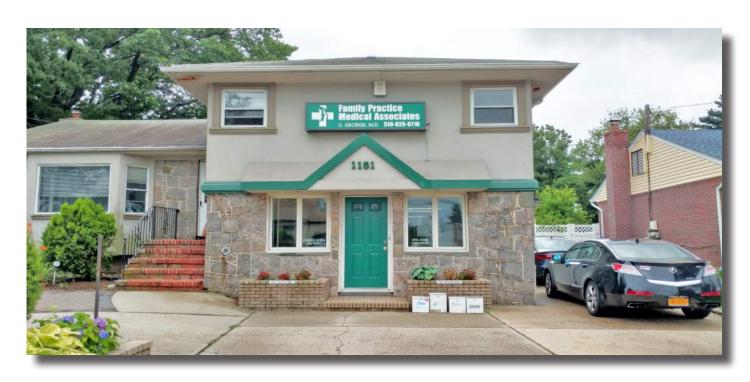

# 1151 Dutch Broadway

VALLEY STREAM, NY

#### **BUILDING DETAILS**

Building Size: +/- 3,578 SF \$48,265 Taxes: Asking Sale Price: \$775,000 Lot Size: +/- 12,283 SF

#### **HIGHLIGHTS**

- > Currently built out medical with 3 bedroom apartment
- > Oversized lot (possible to convert backyard for additional parking) > 125' from Franklin Avenue
- > Directly off the Southern State Parkway (Exit 15N)

FOR SALE > OFFICE BUILDING