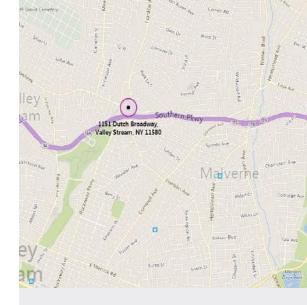

# 1151 Dutch Broadway

VALLEY STREAM, NY

#### **HIGHLIGHTS**

- > Currently built out medical with 3 bedroom apartment
- > Oversized lot (possible to convert backyard for additional parking) > 125' from Franklin Avenue
- > Directly off the Southern State Parkway (Exit 15N)