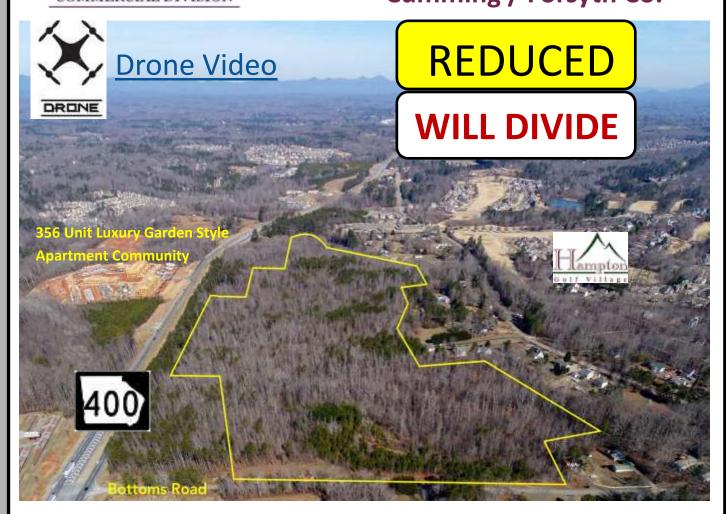

### **FOR SALE**

66+ acre development site

& Bottoms Rd., **Cumming / Forsyth Co.** 

### **GA 400 and 5225 Bottoms Rd., Cumming 30041**

# Property Information Development Opportunity

**Dual Road Frontage** 

66+ ac at \$85,000 an ac.

## **JUST REDUCED**

- Traffic Count 36,700 (DOT 2018)
- 1,082 ft on GA 400 & 896 ft on Bottoms Rd.
- 4.5 miles S of GA Premium Outlet
   Mall, with over 6 million visitors a
   year
- Near new Kroger, Publix, Marshalls,
   Hobby Lobby, adjacent to the Hampton
   Golf Village & across from new 356
   upscale garden-style apt. complex
- Zoned HB (Highway Business)
- 8" water line on Settingdown Rd.

### **MUST SEE DRONE VIDEO**

http://tours.dronetoursolutions.com/570636

More info and video at: <a href="http://www.brenthoffman.com/listings/l0337.html">http://www.brenthoffman.com/listings/l0337.html</a>

## 356 Unit Luxury Garden Style Apartment Community being built across GA Hwy 400