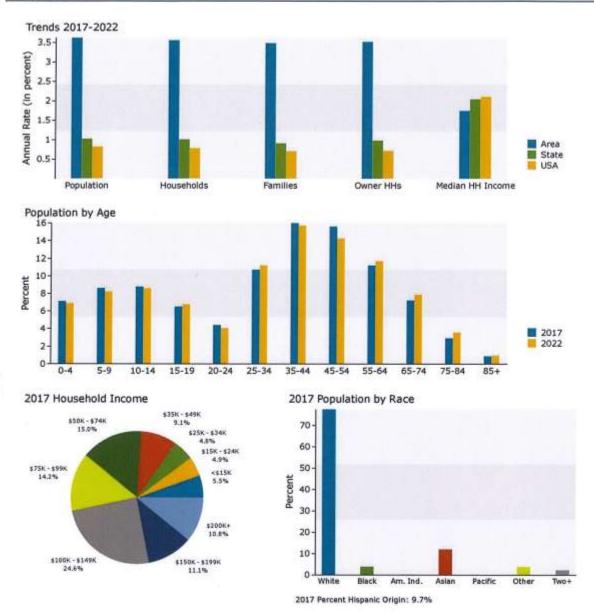

### **Demographics / Traffic / Area Highlights**

Daily Traffic Count 36,700 DOT (2018)

With proximity to Hartfield Jackson International Airport, direct access to a network of interstate highways, and an educated workforce the Cumming / Forysth County area provides a healthy economy. The GA 400 corridor is rapidly expanding with commercial, retail, residential, and industrial projects. GA 400 is one of the main North-South commuter highways in Metro Atlanta.

Strong civic leadership, an outstanding educational system, one of the lowest millage rates in the regions, a highly competitive tax structure contribute to Forsyth County's thriving economic climate. One of the fastest growing and most affluent counties in the U.S consistently ranked as one of the fastest growing communities in the nation since 1995. *Forbes Magazine* named Forsyth County as one of the "Best Places in America to Get Ahead" and the 13<sup>th</sup> wealthiest county in the nation.

For the 4<sup>th</sup> year in a row, Forsythe County has ranks as Georgia's healthiest County, with #1 ratings in longevity, quality of life, and health behaviors, and ranked high in clinical care, social and economic factors.