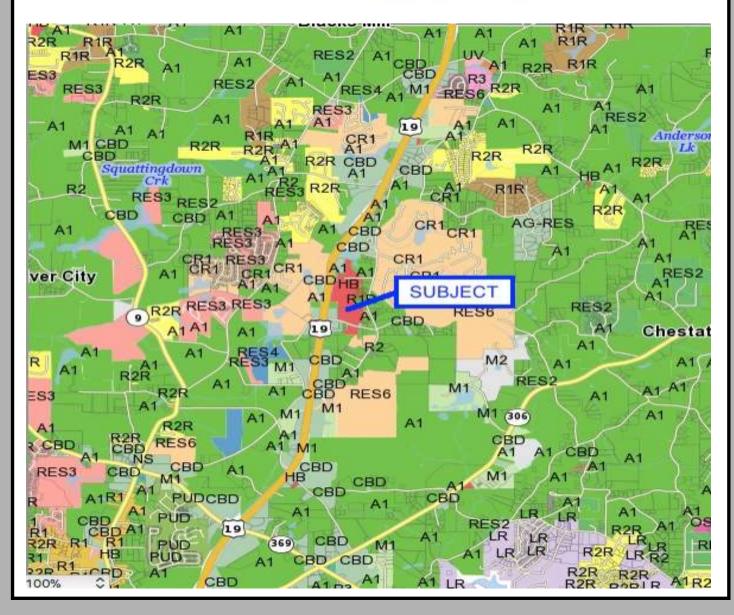

# Property Information Development Opportunity

**Dual Road Frontage** 

66+ ac at \$85,000 an ac.

## **JUST REDUCED**

- Traffic Count 36,700 (DOT 2018)
- 1,082 ft on GA 400 & 896 ft on Bottoms Rd.
- 4.5 miles S of GA Premium Outlet
   Mall, with over 6 million visitors a
   year
- Near new Kroger, Publix, Marshalls,
   Hobby Lobby, adjacent to the Hampton
   Golf Village & across from new 356
   upscale garden-style apt. complex
- Zoned HB (Highway Business)
- 8" water line on Settingdown Rd.