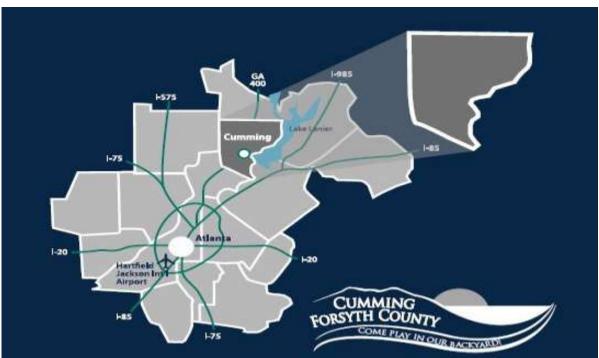

## **Location Map**

Convenient to the Atlanta market & North Georgia mountains.

North from Atlanta on GA 400 / US 19. Approximately 33 miles North from I-285. Property on right beginning at Bottoms Road.

### **Demographics / Traffic / Area Highlights**

Daily Traffic Count 36,700 DOT (2018)

With proximity to Hartfield Jackson International Airport, direct access to a network of interstate highways, and an educated workforce the Cumming / Forysth County area provides a healthy economy. The GA 400 corridor is rapidly expanding with commercial, retail, residential, and industrial projects. GA 400 is one of the main North-South commuter highways in Metro Atlanta.