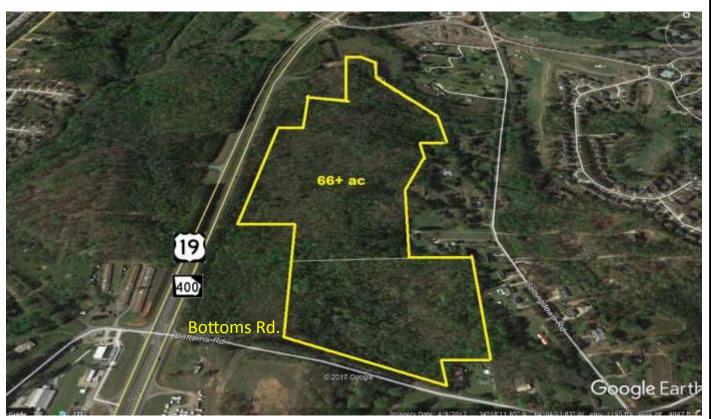

# Property Information Development Opportunity

**Dual Road Frontage** 

66+ ac at \$85,000 an ac.

## **Location Map**

Convenient to the Atlanta market & North Georgia mountains.

North from Atlanta on GA 400 / US 19. Approximately 33 miles North from I-285. Property on right beginning at Bottoms Road.