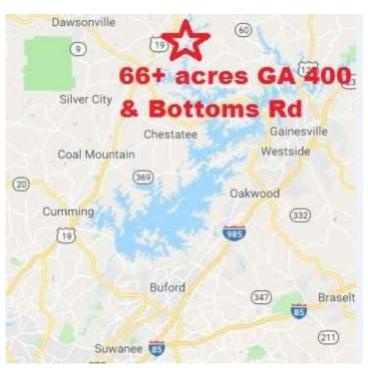

### **FOR SALE**

66+ acre development site

& Bottoms Rd., **Cumming / Forsyth Co.** 

### **GA 400 and 5225 Bottoms Rd., Cumming 30041**

## **Location Map**

Convenient to the Atlanta market & North Georgia mountains.

North from Atlanta on GA 400 / US 19. Approximately 33 miles North from I-285. Property on right beginning at Bottoms Road.