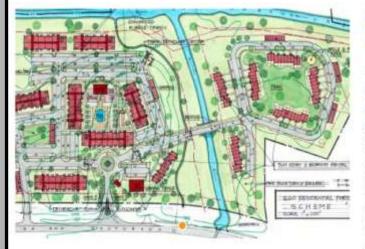

## 356 Unit Luxury Garden Style Apartment Community being built across GA Hwy 400

## FORSYTH Locution: Forsyth County, Georgia Title: 356 Units

The proposed luxury garden style multi-family apartment community will be the first of its kind and quality in north Forsyth County. The community will consist of 356 distinct apartment homes tastefully spread over 61 acres of land including 15 total buildings - six stacked flat buildings and nine townhome buildings, all of which are directly accessible from the west side of GA 400 with approximately 1,800 linear feet of drive-by frontage along GA 400. The community will be located within a five mile radius of the brand new "Dawson Marketplace", a 110-acre Kroger-anchored retail center, the new 53-acre Publix-anchored "Dawson Crossroads" retail center, The Home Depot, a Welmart Supercenter and North Georgia's Premium Outlet Mall. The community will feature a state-of-the-art fitness center, two salt water pools with bubblers and chaise lounges, multiple fire pits, grilling stations, dog parks, pocket parks and a uniquely located herb garden, plus a signature indoor/outdoor entertainment center open to all residents. The interior floor plans and unit finishes will rival the most luxurious single family homes in Forsyth County, First units are expected to deliver early 2018 with a completion date of early 2019.