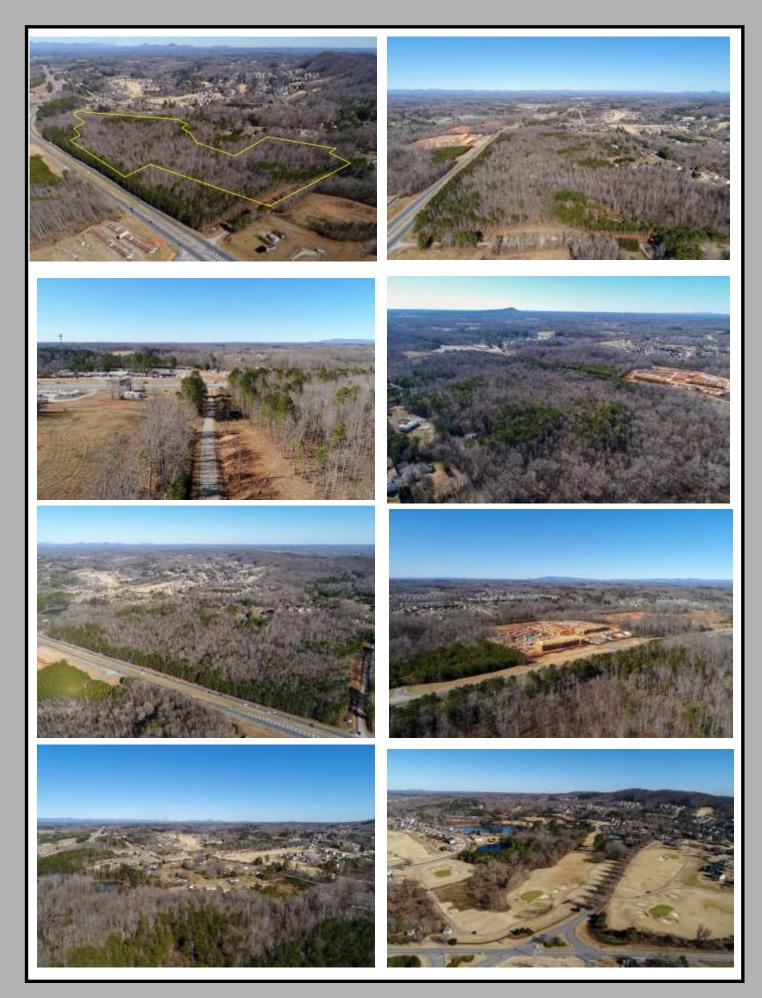

### **FOR SALE**

66+ acre development site

& Bottoms Rd., **Cumming / Forsyth Co.** 

### **GA 400 and 5225 Bottoms Rd., Cumming 30041**

# Property Information Development Opportunity

**Dual Road Frontage** 

66+ ac at \$85,000 an ac.

## **JUST REDUCED**

- Traffic Count 36,700 (DOT 2018)
- 1,082 ft on GA 400 & 896 ft on Bottoms Rd.
- 4.5 miles S of GA Premium Outlet
   Mall, with over 6 million visitors a
   year
- Near new Kroger, Publix, Marshalls,
   Hobby Lobby, adjacent to the Hampton
   Golf Village & across from new 356
   upscale garden-style apt. complex
- Zoned HB (Highway Business)
- 8" water line on Settingdown Rd.

### **MUST SEE DRONE VIDEO**

http://tours.dronetoursolutions.com/570636

More info and video at: <a href="http://www.brenthoffman.com/listings/l0337.html">http://www.brenthoffman.com/listings/l0337.html</a>