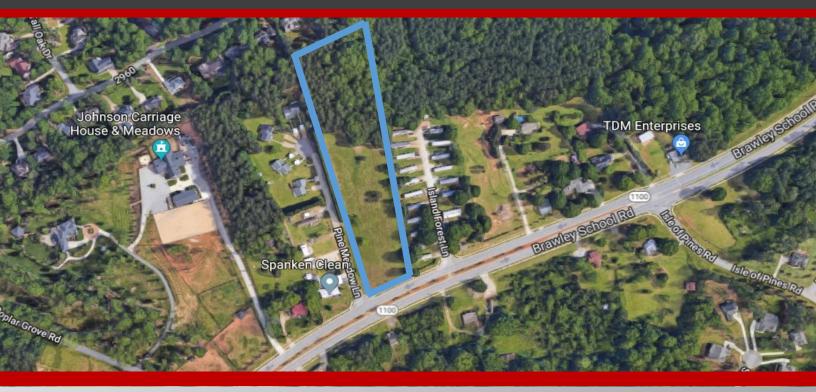

#### ± 5.3 Acres—Zoned RA

Great site with +/- 175 feet on Lake Norman's busy Brawley School Road in Mooresville. The site would be ideal for building multiple duplex units. Close proximity to Trump National Golf Club-Charlotte, retail, medical, restaurants, and convenient to 177 (Exit 35-Brawley School Rd.)