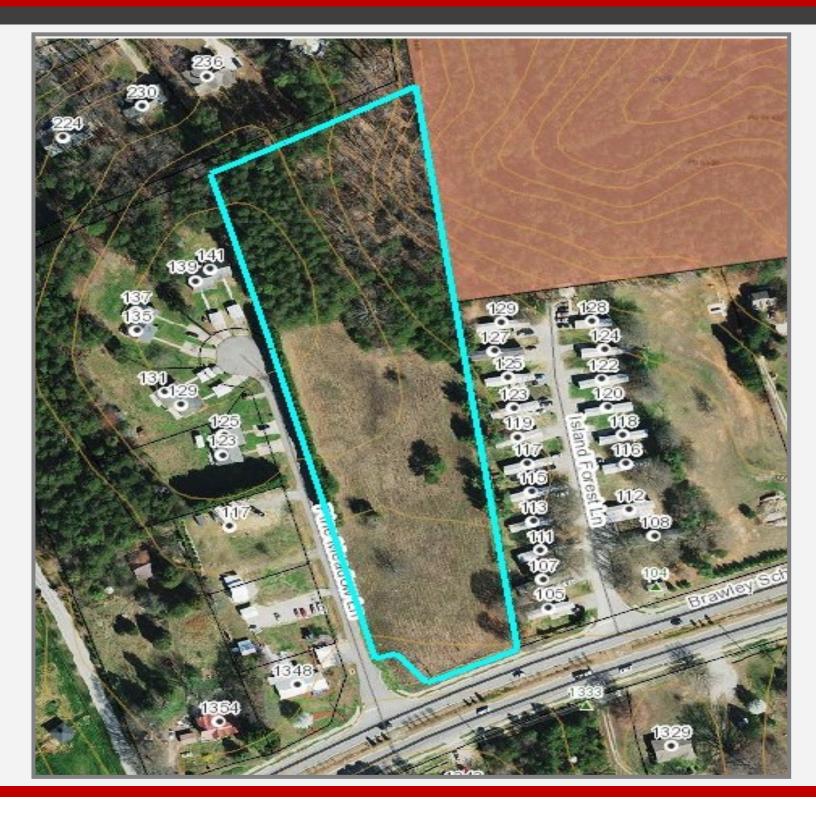

#### ± 5.3 Acres—Zoned RA

Great site with +/- 175 feet on Lake Norman's busy Brawley School Road in Mooresville. The site would be ideal for building multiple duplex units. Close proximity to Trump National Golf Club-Charlotte, retail, medical, restaurants, and convenient to 177 (Exit 35-Brawley School Rd.)