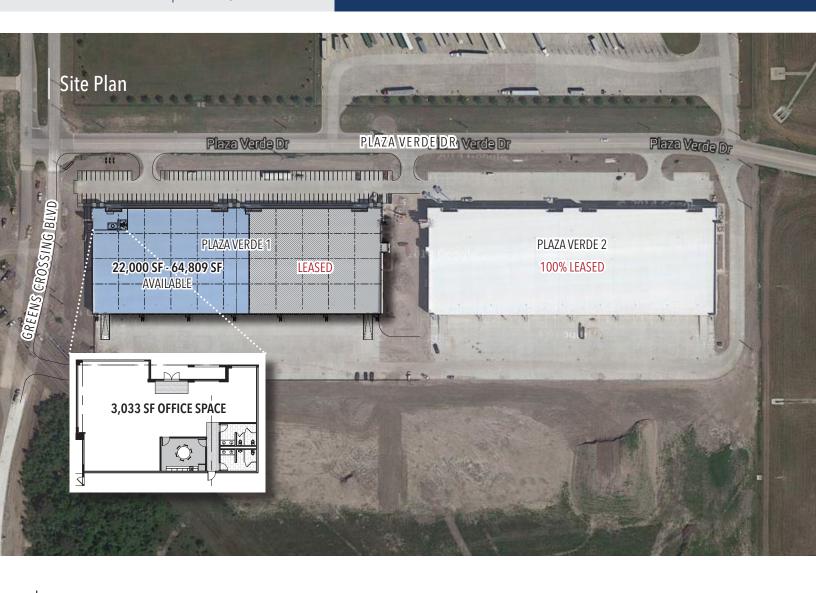

### **Project Features**

- 64,809 SF Rear-load with 3,033 SF of office
- End-cap
- 28' Clear height/ESFR sprinklered
- Secured truck court with controlled access
- 52' x 50' column spacing (60' speed bay)
- 130' Truck court
- 18 Dock-high doors
- 1 Drive-in ramps with 12' x 16' overhead doors
- 2 LED Warehouse fixtures per bay
- Excellent access to I-45 and Beltway 8
- Monument signage available