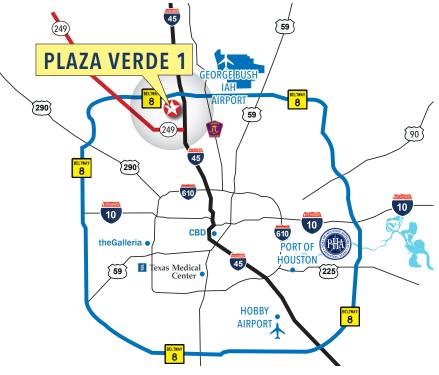

### PLAZA VERDE 1 545 Plaza Verde Drive | Houston, TX 77038

### **Project Features**

- The most preeminent business and industrial park in North Houston
- Strategically located at the Beltway 8 and Interstate 45
- Master planned, deed restricted business park
- 971 total acres for future expansion or corporate campus

- Outstanding access with eleven (11) ingress/egress points
- Major tenants in the park include Amazon, Sysco, Coca Cola, Red Bull, McClane, HD Supply, The Reynolds Co.
- Numerous amenities in close proximity to park